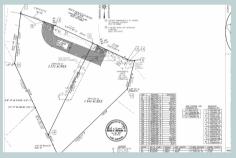

## O BUCK MOUNTAIN RD. ROANOKE, VIRGINIA

Abundant development and build to suit possibilities with over two acres of commercial land located near the Walmart Supercenter. Buck Mountain Road is seconds to I-220 for convenient accessibility, and features quick commutes to and from work and nearby retail and dining options. Available acreage boasts incredible visibility with its well known location and ample space for parking and access points. Buck Mountain Road can be your next business venture. Contact Broker or REALTOR® for details.

- 2.32 AC

- **Cross Access in Place**