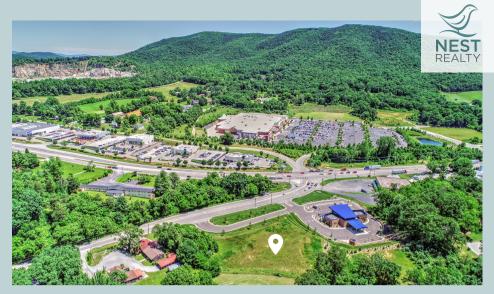

## O BUCK MOUNTAIN RD. ROANOKE, VIRGINIA

Abundant development and build to suit possibilities with over two acres of commercial land located near the Walmart Supercenter. Buck Mountain Road is seconds to I-220 for convenient accessibility, and features quick commutes to and from work and nearby retail and dining options. Available acreage boasts incredible visibility with its well known location and ample space for parking and access points. Buck Mountain Road can be your next business venture. Contact Broker or REALTOR® for details.

- 2.32 AC

- **Cross Access in Place**