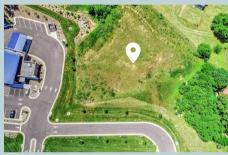

## O BUCK MOUNTAIN RD. ROANOKE, VIRGINIA

Abundant development and build to suit possibilities with over two acres of commercial land located near the Walmart Supercenter. Buck Mountain Road is seconds to I-220 for convenient accessibility, and features quick commutes to and from work and nearby retail and dining options. Available acreage boasts incredible visibility with its well known location and ample space for parking and access points. Buck Mountain Road can be your next business venture. Contact Broker or REALTOR® for details.

- 2.32 AC

- **Cross Access in Place**