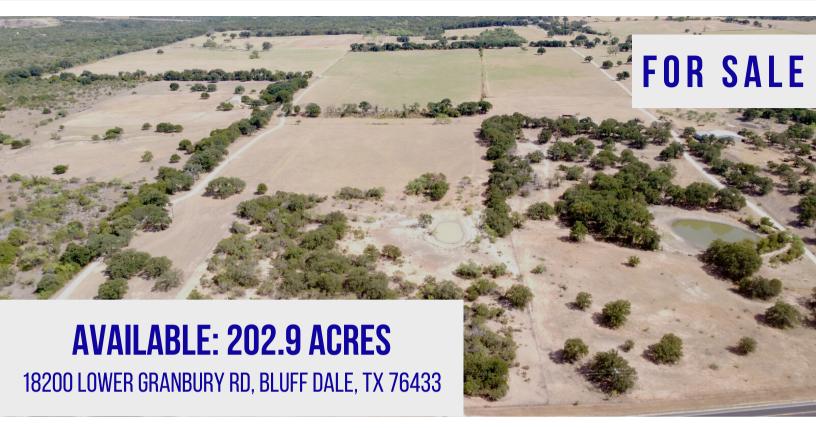

## **PROPERTY FEATURES**

- 🗸 Land Area: 202.9 Ac
- ⊗ 85+ Acres of Coastal
- 500' of FM 205 Frontage
- 90 Acres of Wooded Area
- 3 Stock Tanks, Including 1 Spring Fed
- ✓ Does Not Include Mineral Rights
- May Divide at \$15,000/acre.

## **AVAILABLE: 202.9 ACRES**

TUCKER MAUSER
Market Director
817-480-2480

The information contained herein has been given to us by the owner of the property or other sources we deem reliable. We have no reason to doubt its accuracy, but we do not guarantee it. All information should be verified before purchase or lease.