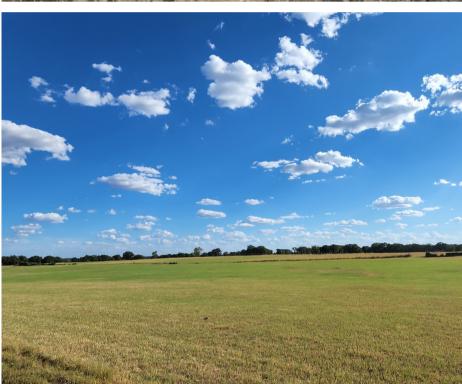

## **PROPERTY FEATURES**

- 🗸 Land Area: 202.9 Ac
- ⊗ 85+ Acres of Coastal
- 500' of FM 205 Frontage
- 90 Acres of Wooded Area
- 3 Stock Tanks, Including 1 Spring Fed
- ✓ Does Not Include Mineral Rights
- May Divide at \$15,000/acre.