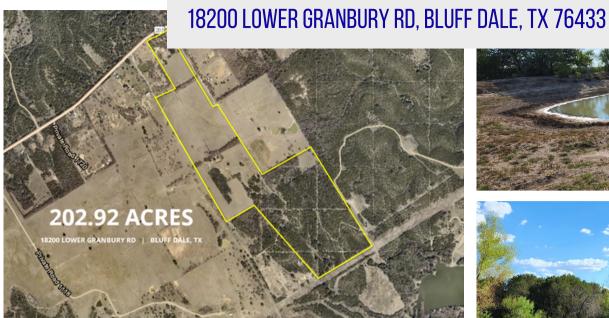

## **PROPERTY FEATURES**

- 🗸 Land Area: 202.9 Ac
- ⊗ 85+ Acres of Coastal
- 500' of FM 205 Frontage
- 90 Acres of Wooded Area
- 3 Stock Tanks, Including 1 Spring Fed
- ✓ Does Not Include Mineral Rights
- May Divide at \$15,000/acre.

## **AVAILABLE: 202.9 ACRES**

TUCKER MAUSER
Market Director
817-480-2480

The information contained herein has been given to us by the owner of the property or other sources we deem reliable. We have no reason to doubt its accuracy, but we do not guarantee it. All information should be verified before purchase or lease.