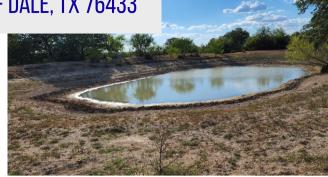

## **PROPERTY FEATURES**

- 🗸 Land Area: 202.9 Ac
- ⊗ 85+ Acres of Coastal
- 500' of FM 205 Frontage
- 90 Acres of Wooded Area
- 3 Stock Tanks, Including 1 Spring Fed
- ✓ Does Not Include Mineral Rights
- May Divide at \$15,000/acre.