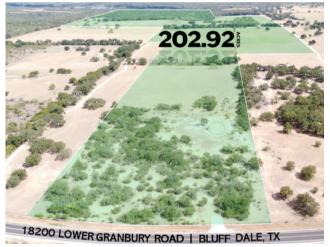

## **PROPERTY FEATURES**

- 🗸 Land Area: 202.9 Ac
- ⊗ 85+ Acres of Coastal
- 500' of FM 205 Frontage
- 90 Acres of Wooded Area
- 3 Stock Tanks, Including 1 Spring Fed
- ✓ Does Not Include Mineral Rights
- May Divide at \$15,000/acre.

## **AVAILABLE: 202.9 ACRES**

TUCKER MAUSER
Market Director
817-480-2480

The information contained herein has been given to us by the owner of the property or other sources we deem reliable. We have no reason to doubt its accuracy, but we do not guarantee it. All information should be verified before purchase or lease.