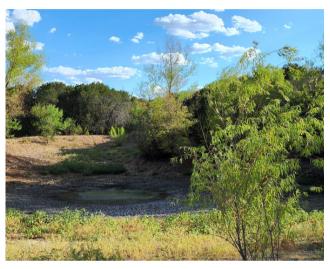

## **PROPERTY FEATURES**

- 🗸 Land Area: 202.9 Ac
- ⊗ 85+ Acres of Coastal
- 500' of FM 205 Frontage
- 90 Acres of Wooded Area
- 3 Stock Tanks, Including 1 Spring Fed
- ✓ Does Not Include Mineral Rights
- May Divide at \$15,000/acre.