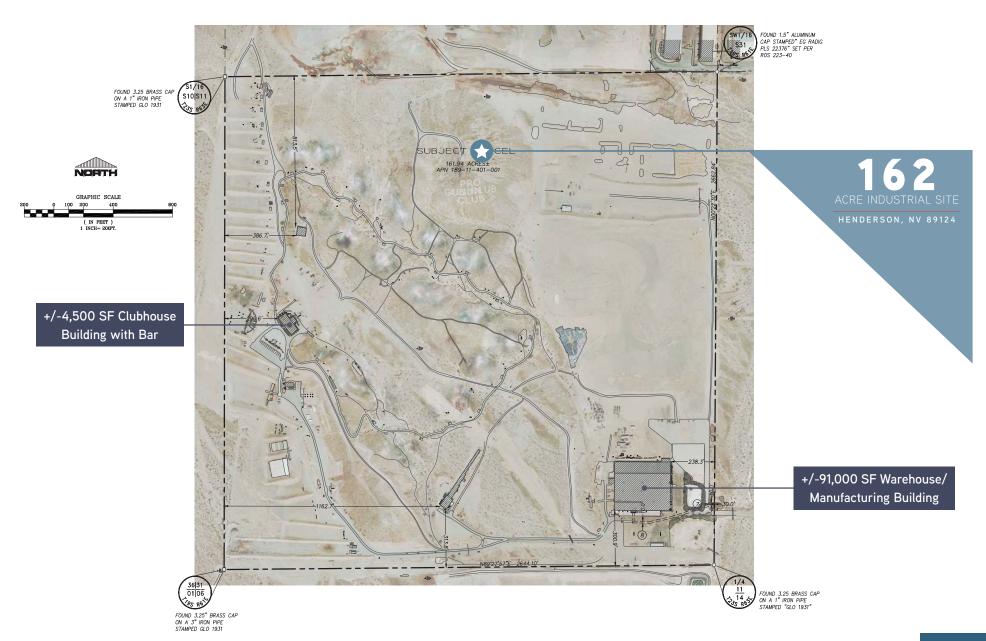

# SITE SURVEY

#### PROPERTY HIGHLIGHTS

SIZE 161.93 Net Acres

WATER UTILITY Las Vegas Valley Water District

SUBJECT PROPERTY +/-2600' long x +/-2600' wide

POWER UTILITY NV Energy

ADJACENT I-11 Freeway

GAS UTILITY Southwest Gas Corp

A P N 189-11-401-001

ALTA SURVEY

ZONING
City of Henderson
(IG) General Industrial

GRADING COH Approved Property for Grading-Level

IMPROVEMENTS
Property Includes an a
+/-91,000 SF Warehouse/
Manufacturing Building and
a 4,500 SF Club House
Building with Bar.