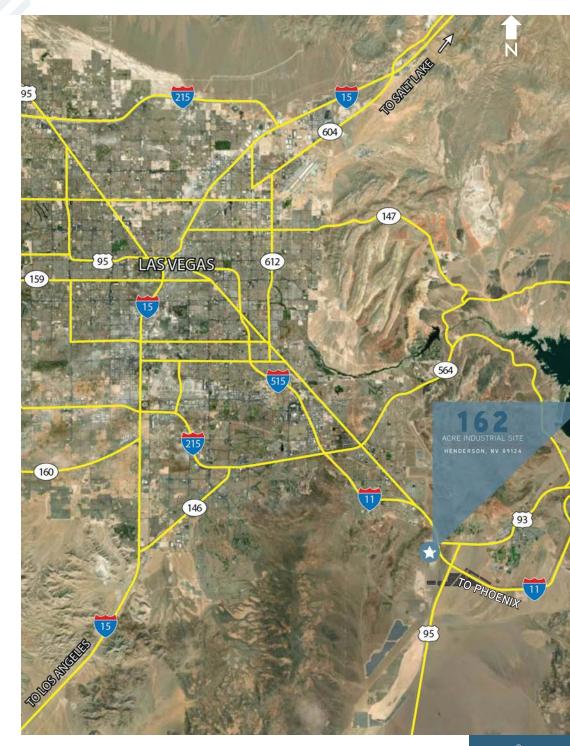

# THE OFFERING

CBRE is pleased to exclusively offer for sale a 161.93 Acre Industrial-zoned parcel in Henderson, Nevada, located at 12801 South US Highway 95, adjacent to the new I-11 Freeway. This site is uniquely situated +/-24 minutes from Harry Reid International Airport, +/-56 minutes from the CA/NV border, 4 hours 35 minutes to the Port of Long Beach and 4 hours 4 minutes to Phoenix, Arizona.

# THE SOUTHWESTERN UNITED STATES MEGAPOLITAN LOGISTICS CLUSTER

The new I-11 Freeway provides a high-capacity, access controlled transportation corridor which supports enhanced regional mobility within the Southwest Megapolitan Cluster between Los Angeles, Las Vegas and Phoenix (±28 million people) for Drayage/Logistics by improving travel time, reliability and efficiency.