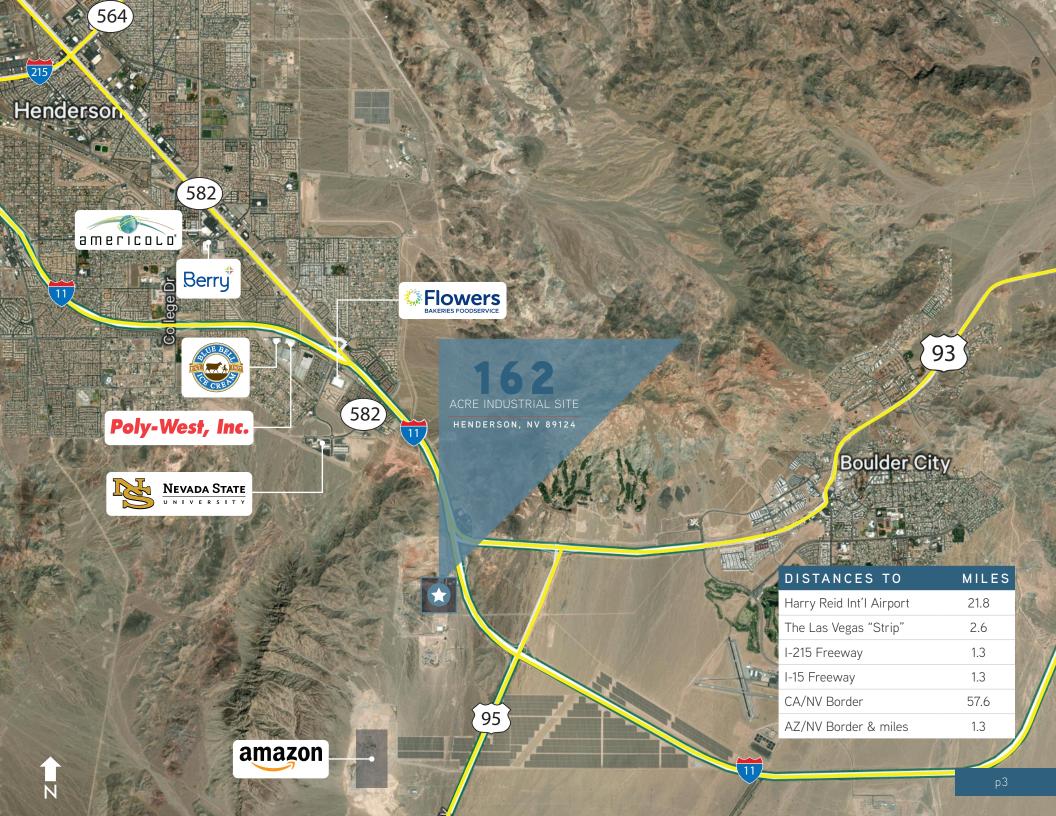

# THE OFFERING

CBRE is pleased to exclusively offer for sale a 161.93 Acre Industrial-zoned parcel in Henderson, Nevada, located at 12801 South US Highway 95, adjacent to the new I-11 Freeway. This site is uniquely situated +/-24 minutes from Harry Reid International Airport, +/-56 minutes from the CA/NV border, 4 hours 35 minutes to the Port of Long Beach and 4 hours 4 minutes to Phoenix, Arizona.