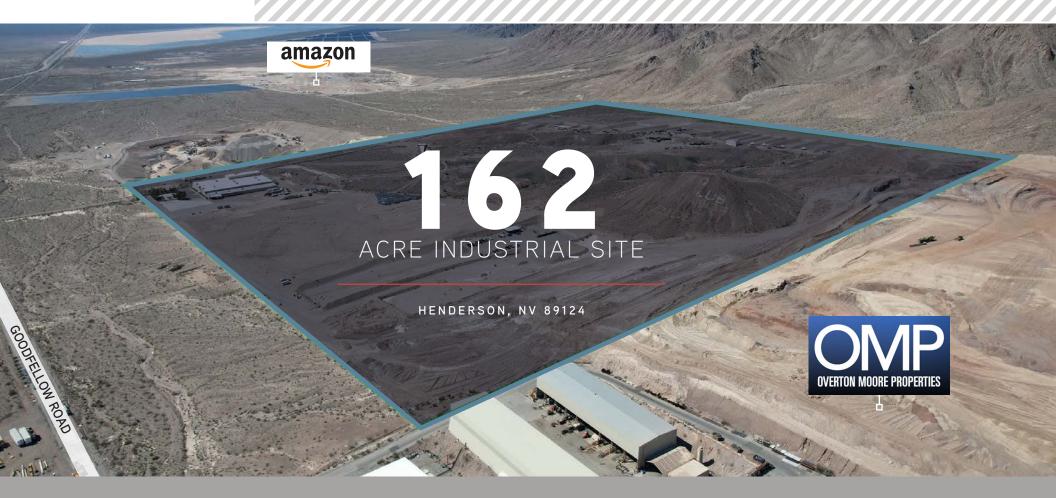

# THE OFFERING

CBRE is pleased to exclusively offer for sale a 161.93 Acre Industrial-zoned parcel in Henderson, Nevada, located at 12801 South US Highway 95, adjacent to the new I-11 Freeway. This site is uniquely situated +/-24 minutes from Harry Reid International Airport, +/-56 minutes from the CA/NV border, 4 hours 35 minutes to the Port of Long Beach and 4 hours 4 minutes to Phoenix, Arizona.

#### PROPERTY HIGHLIGHTS

SIZE 161.93 Net Acres

WATER UTILITY Las Vegas Valley Water District

SUBJECT PROPERTY +/-2600' long x +/-2600' wide

POWER UTILITY NV Energy

ADJACENT I-11 Freeway

GAS UTILITY Southwest Gas Corp

A P N 189-11-401-001

ALTA SURVEY

ZONING
City of Henderson
(IG) General Industrial

GRADING COH Approved Property for Grading-Level

IMPROVEMENTS
Property Includes an a
+/-91,000 SF Warehouse/
Manufacturing Building and
a 4,500 SF Club House
Building with Bar.