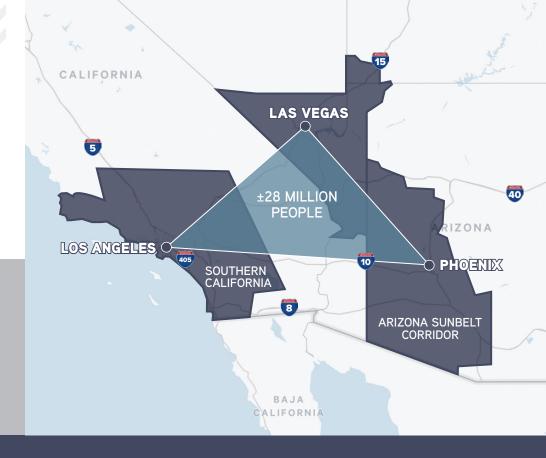

# THE SOUTHWESTERN UNITED STATES MEGAPOLITAN LOGISTICS CLUSTER

The new I-11 Freeway provides a high-capacity, access controlled transportation corridor which supports enhanced regional mobility within the Southwest Megapolitan Cluster between Los Angeles, Las Vegas and Phoenix (±28 million people) for Drayage/Logistics by improving travel time, reliability and efficiency.