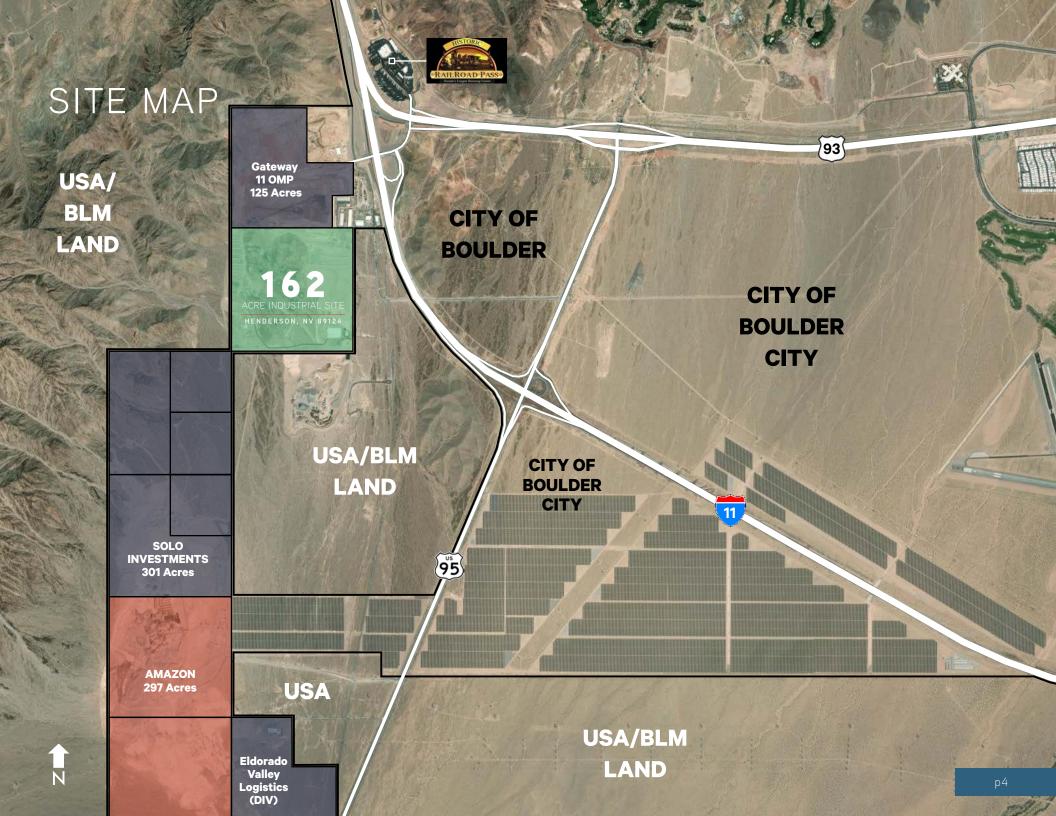

I-11 Freeway. This site is uniquely situated +/-24 minutes from Harry Reid International Airport, +/-56 minutes from the CA/NV border, 4 hours 35 minutes to the Port of Long Beach and 4 hours 4 minutes to Phoenix, Arizona.

#### PROPERTY HIGHLIGHTS



SIZE 161.93 Net Acres



WATER UTILITY Las Vegas Valley Water District



SUBJECT PROPERTY +/-2600' long x +/-2600' wide



POWER UTILITY NV Energy



ADJACENT I-11 Freeway



GAS UTILITY Southwest Gas Corp



A P N 189-11-401-001



ALTA SURVEY



ZONING
City of Henderson
(IG) General Industrial



GRADING COH Approved Property for Grading-Level



IMPROVEMENTS
Property Includes an a
+/-91,000 SF Warehouse/
Manufacturing Building and
a 4,500 SF Club House
Building with Bar.



ENVIRONMENTAL REPORTS Yes



PRIVATELY OWNED AND OPERATED









# SITE SURVEY



# THE SOUTHWESTERN UNITED STATES MEGAPOLITAN LOGISTICS CLUSTER

The new I-11 Freeway provides a high-capacity, access controlled transportation corridor which supports enhanced regional mobility within the Southwest Megapolitan Cluster between Los Angeles, Las Vegas and Phoenix (±28 million people) for Drayage/Logistics by improving travel time, reliability and efficiency.



#### TRAVEL SNAPSHOT

2.9

MILLION+

Southern Nevada Residents

53%

2023 Evisitors Travel By Plane 39.7

MILLION+

2023 Enplaned/Deplaned Airline Passengers

30%

International Travelers Visiting Las Vegas

#### GAMING REVENUE SNAPSHOT

\$ 12.6

BILLION 2022 Clark Country Gaming Revenue

Average Visitor's Gambling Spending

\$922.17

2.3

MILLION 2023 Convention Delegates

40.8

Per Trip

MILLION 2