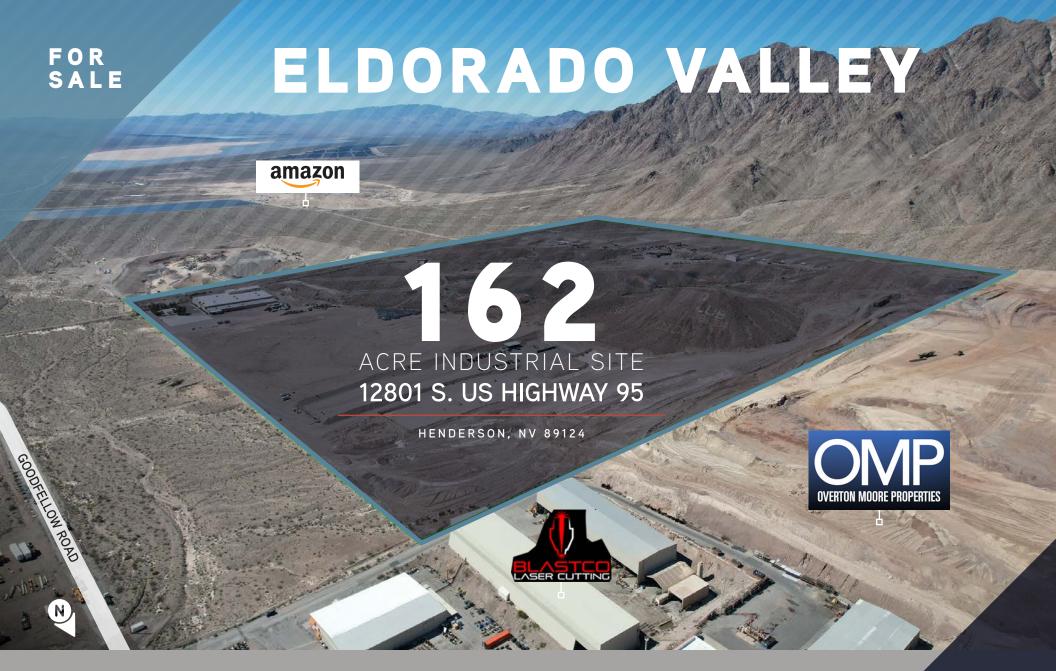

# THE OFFERING

CBRE is pleased to exclusively offer for sale a 161.93 Acre Industrial-zoned parcel in Henderson, Nevada, located at 12801 South US Highway 95, adjacent to the new I-11 Freeway. This site is uniquely situated +/-24 minutes from Harry Reid International Airport, +/-56 minutes from the CA/NV border, 4 hours 35 minutes to the Port of Long Beach and 4 hours 4 minutes to Phoenix, Arizona.

#### PROPERTY HIGHLIGHTS

SIZE 161.93 Net Acres

WATER UTILITY Las Vegas Valley Water District

SUBJECT PROPERTY +/-2600' long x +/-2600' wide

POWER UTILITY NV Energy

ADJACENT I-11 Freeway

GAS UTILITY Southwest Gas Corp

A P N 189-11-401-001

ALTA SURVEY

ZONING
City of Henderson
(IG) General Industrial

GRADING COH Approved Property for Grading-Level

IMPROVEMENTS
Property Includes an a
+/-91,000 SF Warehouse/
Manufacturing Building and
a 4,500 SF Club House
Building with Bar.