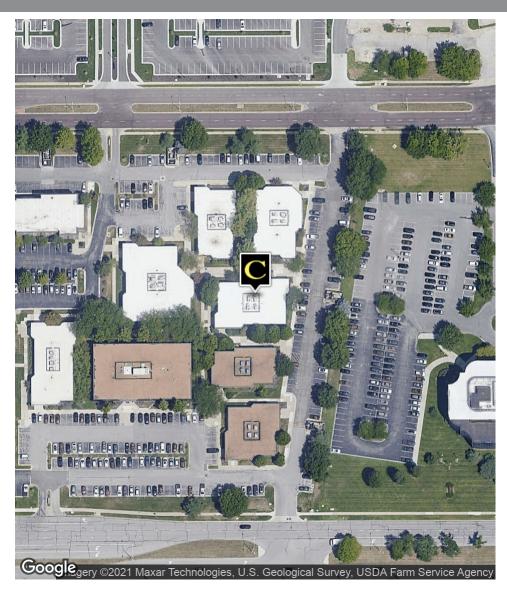

5320 College Blvd, Overland Park, KS 66211

#### LOCATION OVERVIEW

Conveniently located within 2 minutes south of I-435. Access from both College Blvd. and 110th St. Busy area with nearby traffic from medical centers, including Children's Mercy Hospital Kansas. Within a mile of Overland Park Convention Center.