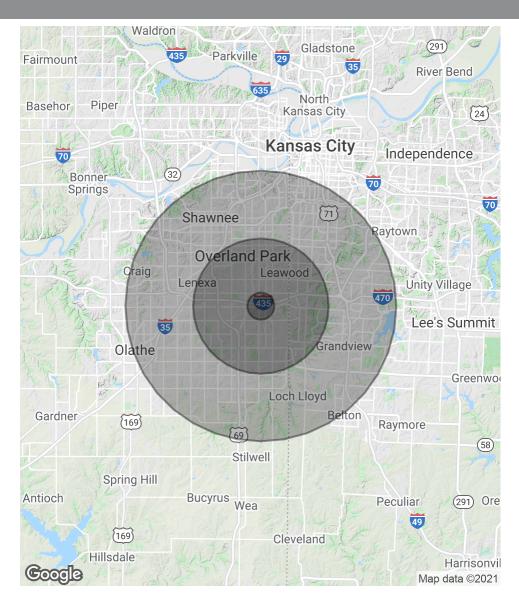

5320 College Blvd, Overland Park, KS 66211

5320 College Blvd, Overland Park, KS 66211

| POPULATION           | 1 MILE    | 5 MILES   | 10 MILES  |
|----------------------|-----------|-----------|-----------|
| Total Population     | 4,896     | 220,646   | 738,438   |
| Average age          | 48.4      | 41.5      | 37.5      |
| Average age (Male)   | 47.6      | 40.2      | 36.4      |
| Average age (Female) | 49.5      | 43.1      | 38.4      |
|                      |           |           |           |
| HOUSEHOLDS & INCOME  | 1 MILE    | 5 MILES   | 10 MILES  |
| Total households     | 2,245     | 97,543    | 312,397   |
| # of persons per HH  | 2.2       | 2.3       | 2.4       |
| Average HH income    | \$115,031 | \$95,201  | \$83,233  |
| Average house value  | \$331,173 | \$280,141 | \$249,900 |