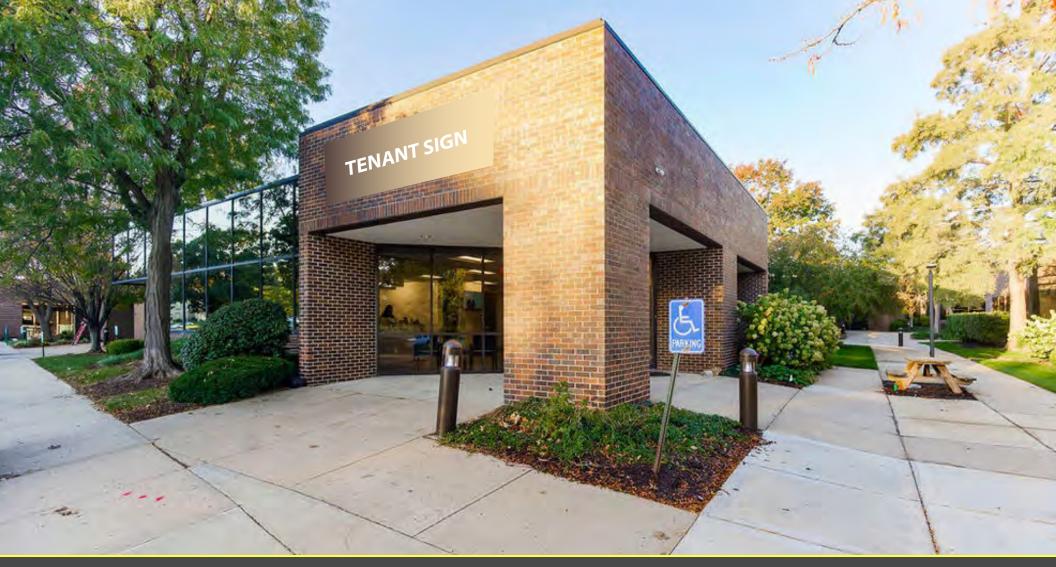

5320 College Blvd, Overland Park, KS 66211

### PROPERTY SUMMARY

Sale Price: \$2,966,400

Cap Rate: 7.5%

NOI: \$222,480

Building Size: 6,300 SF

Building Class: B

Year Built: 1984

Cross Streets: College Blvd. and Nall Ave.

#### LOCATION OVERVIEW

Conveniently located within 2 minutes south of I-435. Access from both College Blvd. and 110th St. Busy area with nearby traffic from medical centers, including Children's Mercy Hospital Kansas. Within a mile of Overland Park Convention Center.