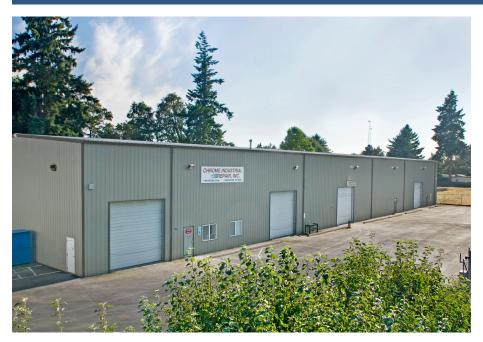

# 11901 NE 56<sup>th</sup> CIR

18,000 SF of Industrial Space Available in Vancouver, WA 98682

## Highlights

• Turnkey 18,000 sq ft Light Industrial Facility on a fully fenced 2.5-acre lot, featuring ample paved parking and a 36,000 sq ft outdoor storage yard.

\$20,000 NNN / Month (\$13.33 /SF/YR)

- Reinforced concrete floors throughout to support heavy machinery, ample power, plus four 14' drive-in bays for seamless operations
- Two offices, four restrooms, and a functional layout

This 18,000 sq ft Light Industrial Facility on a fully fenced 2.5-acre lot, featuring a 36,000 sq ft outdoor storage yard is ideal for industrial, manufacturing, or warehousing use with Light Industrial zoning. The building offers reinforced concrete floors throughout to support heavy machinery, ample power, plus four 14' drive-in bays. The well-appointed and maintained space includes two enclosed offices, four restrooms, and a functional design that supports both administrative and operational needs.