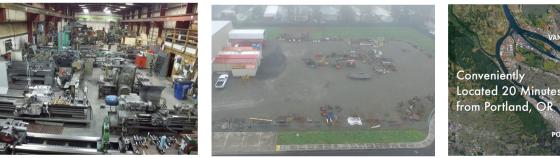

- Reinforced concrete floors throughout to support heavy machinery, ample power, plus four 14' drive-in bays for seamless operations
- Two offices, four restrooms, and a functional layout

This 18,000 sq ft Light Industrial Facility on a fully fenced 2.5-acre lot, featuring a 36,000 sq ft outdoor storage yard is ideal for industrial, manufacturing, or warehousing use with Light Industrial zoning. The building offers reinforced concrete floors throughout to support heavy machinery, ample power, plus four 14' drive-in bays. The well-appointed and maintained space includes two enclosed offices, four restrooms, and a functional design that supports both administrative and operational needs.

#### Features include

- 18,000 sq ft. building with 36,000 sq ft. fenced side yard
- Five overhead cranes from 20 Ton to 5 Ton capacity available with an additional crane lease
- High-volt electricity includes 208v, 240v, 480v 3 Phase and 220v and 110v single phase
- 2 Offices totaling approx. 300sq ft
- 4 Bathrooms
- Fully fenced 2.5 acre property