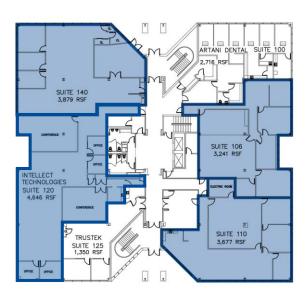

#### Available Units:

| 1 <sup>st</sup> Floor: | Suite 106: 3,241 SF<br>Suite 110: 3,677 SF<br>Suite 120: 4,646 SF<br>Suite 140: 3,879 SF |
|------------------------|------------------------------------------------------------------------------------------|
| 2 <sup>nd</sup> Floor: | Suite 205: 5,220 SF<br>Suite 210: 5,027 SF                                               |
| 3 <sup>rd</sup> Floor: | Suite 301: 3,695 SF<br>Suite 302: 2,954 SF                                               |

## 1<sup>st</sup> Floor | 15,443 SF

Suite 120 | 4,646 SF

Suite 140 | 3,879 SF

Suite 110 | 3,677 SF

www.fennelly.com

609 520 0061

L