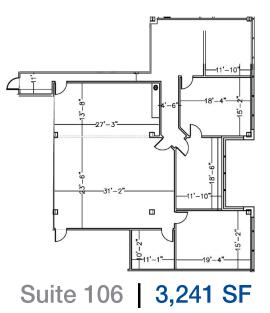

#### Available Units:

| 1 <sup>st</sup> Floor: | Suite 106: 3,241 SF<br>Suite 110: 3,677 SF<br>Suite 120: 4,646 SF<br>Suite 140: 3,879 SF |
|------------------------|------------------------------------------------------------------------------------------|
| 2 <sup>nd</sup> Floor: | Suite 205: 5,220 SF<br>Suite 210: 5,027 SF                                               |
| 3 <sup>rd</sup> Floor: | Suite 301: 3,695 SF<br>Suite 302: 2,954 SF                                               |