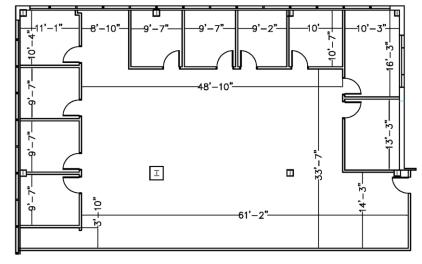

## 1<sup>st</sup> Floor | 15,443 SF

Suite 120 | 4,646 SF

Suite 140 | 3,879 SF

Suite 110 | 3,677 SF

www.fennelly.com

609 520 0061

L