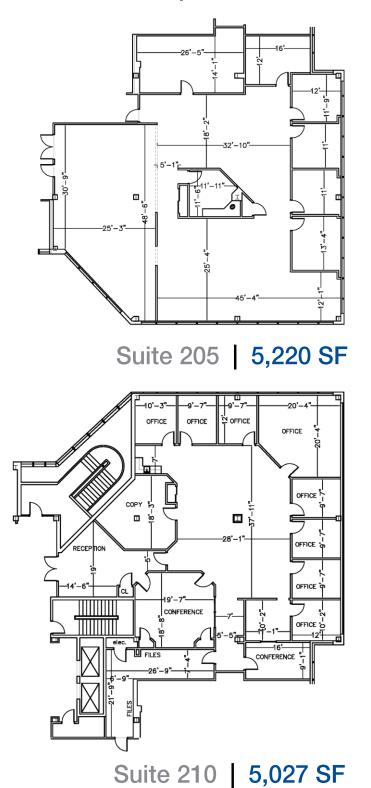

#### Available Units:

| 1 <sup>st</sup> Floor: | Suite 106: 3,241 SF<br>Suite 110: 3,677 SF<br>Suite 120: 4,646 SF<br>Suite 140: 3,879 SF |
|------------------------|------------------------------------------------------------------------------------------|
| 2 <sup>nd</sup> Floor: | Suite 205: 5,220 SF<br>Suite 210: 5,027 SF                                               |
| 3 <sup>rd</sup> Floor: | Suite 301: 3,695 SF<br>Suite 302: 2,954 SF                                               |