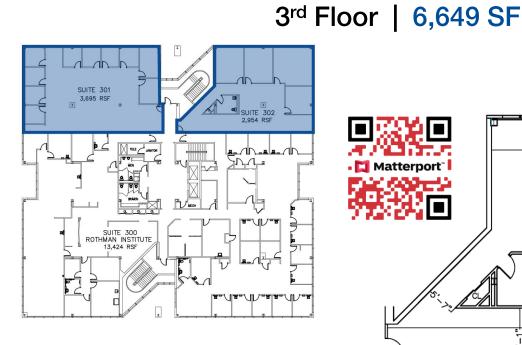

## For Lease - 3<sup>rd</sup> Floor

# 4301 Route 1

Monmouth Junction, NJ 08852

Suite 302 | 2,954 SF

Suite 301 | 3,695 SF

#### Available Units:

| 1 <sup>st</sup> Floor: | Suite 106: 3,241 SF<br>Suite 110: 3,677 SF<br>Suite 120: 4,646 SF<br>Suite 140: 3,879 SF |
|------------------------|------------------------------------------------------------------------------------------|
| 2 <sup>nd</sup> Floor: | Suite 205: 5,220 SF<br>Suite 210: 5,027 SF                                               |
| 3 <sup>rd</sup> Floor: | Suite 301: 3,695 SF<br>Suite 302: 2,954 SF                                               |