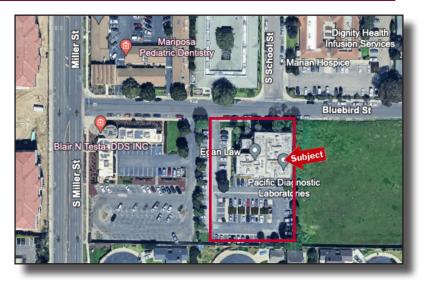

## FOR LEASE OFFICE CONDOMINIUM

Recently remodeled office condominiums in "Barcellus Professional Plaza" on East Barcellus Street. This third floor office space is comprised of 2 large private offices, 2 internal restrooms, conference room and break room.

## **Property & Lease Information**

- Lease Price: \$2.00/SF/Month, MG
- Size: +/-2,121 SF
- Zoning: Commercial Professional Office

- Parking: Private Lot/Ample
- Elevator: Yes
- APN: 128-068-015 and 016
- 3rd floor with elevator
- HVAC
- New roof