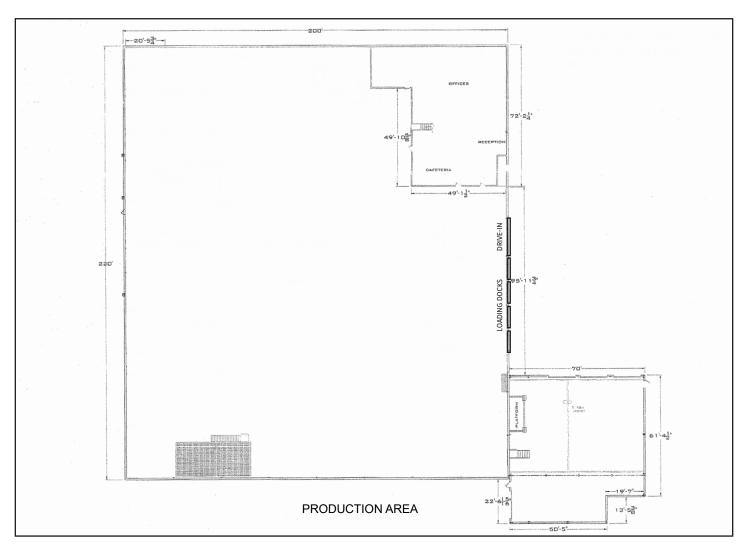

# **Property Description**

We are pleased to offer this 52,000± SF industrial building for lease at 20 Morin Street in Biddeford, Maine. The property features 1200 amp, 3-phase power, 4 dock doors, 5 overhead doors, a 5-ton crane, and ample lay down area. The convenient Biddeford Industrial Park location offers easy access to I-95 and Route One.

### **Property Overview**

| Owner                | 20 Morin Street, LLC                                                   |
|----------------------|------------------------------------------------------------------------|
| Building Size        | 52,000± SF                                                             |
| Lot Size             | 4.379± acres                                                           |
| Available Space      | 10,000 - 52,000± SF                                                    |
| Space Breakdown      | Warehouse/Manufacturing 44,440± SF  Office 7,560± SF  Total 52,000± SF |
| Zoning               | Industrial (I-1, see attached chart)                                   |
| Assessor's Reference | Map 11, Lot 9-1                                                        |
|                      |                                                                        |
| Year Built           | 1984                                                                   |
| Construction         | Pre-engineered metal                                                   |
| Roof                 | Sloped metal                                                           |
| Floors               | Concrete slab                                                          |
| Siding               | Metal                                                                  |
| Flooring             | Concrete slab                                                          |
| Clear Height         | 18' -25'±                                                              |
| Utilities            | Municipal water/sewer, natural gas                                     |
| Sprinkler System     | Combination of wet and dry system                                      |
| Loading Docks        | Four (4) 10' x 10'                                                     |
| Drive-in OHDs        | Five (5) - multiple sizes                                              |
| Crane                | 5-ton crane                                                            |
| HVAC                 | Central air in office                                                  |
| Electrical           | 1200 amp, 277/480 volt, 3-phase                                        |
| Lighting             | Mix of fluorescent and LED fixtures throughout                         |
| Bathrooms            | Men's and Women's restrooms in office                                  |
| Parking              | 82 spaces on-site                                                      |