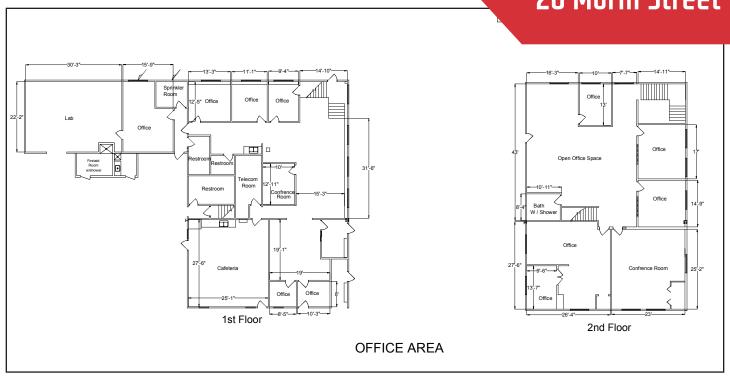

### **Property Overview**

| Owner                | 20 Morin Street, LLC                                                   |
|----------------------|------------------------------------------------------------------------|
| Building Size        | 52,000± SF                                                             |
| Lot Size             | 4.379± acres                                                           |
| Available Space      | 10,000 - 52,000± SF                                                    |
| Space Breakdown      | Warehouse/Manufacturing 44,440± SF  Office 7,560± SF  Total 52,000± SF |
| Zoning               | Industrial (I-1, see attached chart)                                   |
| Assessor's Reference | Map 11, Lot 9-1                                                        |
|                      |                                                                        |
| Year Built           | 1984                                                                   |
| Construction         | Pre-engineered metal                                                   |
| Roof                 | Sloped metal                                                           |
| Floors               | Concrete slab                                                          |
| Siding               | Metal                                                                  |
| Flooring             | Concrete slab                                                          |
| Clear Height         | 18' -25'±                                                              |
| Utilities            | Municipal water/sewer, natural gas                                     |
| Sprinkler System     | Combination of wet and dry system                                      |
| Loading Docks        | Four (4) 10' x 10'                                                     |
| Drive-in OHDs        | Five (5) - multiple sizes                                              |
| Crane                | 5-ton crane                                                            |
| HVAC                 | Central air in office                                                  |
| Electrical           | 1200 amp, 277/480 volt, 3-phase                                        |
| Lighting             | Mix of fluorescent and LED fixtures throughout                         |
| Bathrooms            | Men's and Women's restrooms in office                                  |
| Parking              | 82 spaces on-site                                                      |