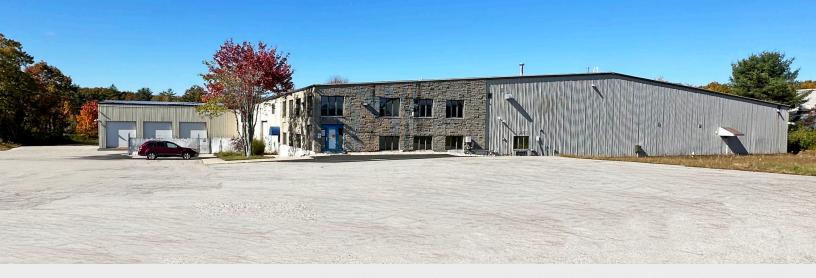

# FOR SALE/LEASE

Manufacturing/Warehouse/Distribution 52,000± SF | \$9.95/SF NNN

# 20 Morin Street, Biddeford

# **Property Description**

We are pleased to offer this 52,000± SF industrial building for lease at 20 Morin Street in Biddeford, Maine. The property features 1200 amp, 3-phase power, 4 dock doors, 5 overhead doors, a 5-ton crane, and ample lay down area. The convenient Biddeford Industrial Park location offers easy access to I-95 and Route One.