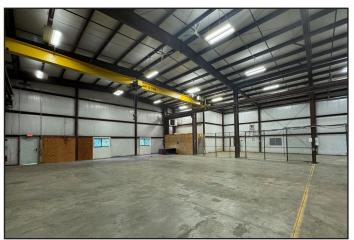

## **Property Highlights**

- 4 Dock Doors & 5 OHDs
- 1200 amp, 3-phase power
- 5-Ton Crane
- 3 Minutes to I-95

# **Property Description**

We are pleased to offer this 52,000± SF industrial building for lease at 20 Morin Street in Biddeford, Maine. The property features 1200 amp, 3-phase power, 4 dock doors, 5 overhead doors, a 5-ton crane, and ample lay down area. The convenient Biddeford Industrial Park location offers easy access to I-95 and Route One.

### **Property Overview**

| Owner                | 20 Morin Street, LLC                                                   |
|----------------------|------------------------------------------------------------------------|
| Building Size        | 52,000± SF                                                             |
| Lot Size             | 4.379± acres                                                           |
| Available Space      | 10,000 - 52,000± SF                                                    |
| Space Breakdown      | Warehouse/Manufacturing 44,440± SF  Office 7,560± SF  Total 52,000± SF |
| Zoning               | Industrial (I-1, see attached chart)                                   |
| Assessor's Reference | Map 11, Lot 9-1                                                        |
|                      |                                                                        |
| Year Built           | 1984                                                                   |
| Construction         | Pre-engineered metal                                                   |
| Roof                 | Sloped metal                                                           |
| Floors               | Concrete slab                                                          |
| Siding               | Metal                                                                  |
| Flooring             | Concrete slab                                                          |
| Clear Height         | 18' -25'±                                                              |
| Utilities            | Municipal water/sewer, natural gas                                     |
| Sprinkler System     | Combination of wet and dry system                                      |
| Loading Docks        | Four (4) 10' x 10'                                                     |
| Drive-in OHDs        | Five (5) - multiple sizes                                              |
| Crane                | 5-ton crane                                                            |
| HVAC                 | Central air in office                                                  |
| Electrical           | 1200 amp, 277/480 volt, 3-phase                                        |
| Lighting             | Mix of fluorescent and LED fixtures throughout                         |
| Bathrooms            | Men's and Women's restrooms in office                                  |
| Parking              | 82 spaces on-site                                                      |