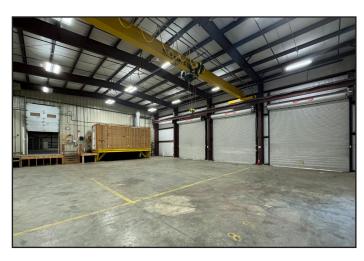

## **Property Highlights**

- 4 Dock Doors & 5 OHDs
- 1200 amp, 3-phase power
- 5-Ton Crane
- 3 Minutes to I-95

# **Property Description**

We are pleased to offer this 52,000± SF industrial building for lease at 20 Morin Street in Biddeford, Maine. The property features 1200 amp, 3-phase power, 4 dock doors, 5 overhead doors, a 5-ton crane, and ample lay down area. The convenient Biddeford Industrial Park location offers easy access to I-95 and Route One.

### **Property Overview**

| Owner                | 20 Morin Street, LLC                                                   |
|----------------------|------------------------------------------------------------------------|
| Building Size        | 52,000± SF                                                             |
| Lot Size             | 4.379± acres                                                           |
| Available Space      | 10,000 - 52,000± SF                                                    |
| Space Breakdown      | Warehouse/Manufacturing 44,440± SF  Office 7,560± SF  Total 52,000± SF |
| Zoning               | Industrial (I-1, see attached chart)                                   |
| Assessor's Reference | Map 11, Lot 9-1                                                        |
|                      |                                                                        |
| Year Built           | 1984                                                                   |
| Construction         | Pre-engineered metal                                                   |
| Roof                 | Sloped metal                                                           |
| Floors               | Concrete slab                                                          |
| Siding               | Metal                                                                  |
| Flooring             | Concrete slab                                                          |
| Clear Height         | 18' -25'±                                                              |
| Utilities            | Municipal water/sewer, natural gas                                     |
| Sprinkler System     | Combination of wet and dry system                                      |
| Loading Docks        | Four (4) 10' x 10'                                                     |
| Drive-in OHDs        | Five (5) - multiple sizes                                              |
| Crane                | 5-ton crane                                                            |
| HVAC                 | Central air in office                                                  |
| Electrical           | 1200 amp, 277/480 volt, 3-phase                                        |
| Lighting             | Mix of fluorescent and LED fixtures throughout                         |
| Bathrooms            | Men's and Women's restrooms in office                                  |
| Parking              | 82 spaces on-site                                                      |