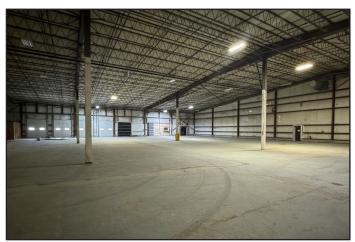

### 20 Morin Street

# **Property Description**

We are pleased to offer this 52,000± SF industrial building for lease at 20 Morin Street in Biddeford, Maine. The property features 1200 amp, 3-phase power, 4 dock doors, 5 overhead doors, a 5-ton crane, and ample lay down area. The convenient Biddeford Industrial Park location offers easy access to I-95 and Route One.