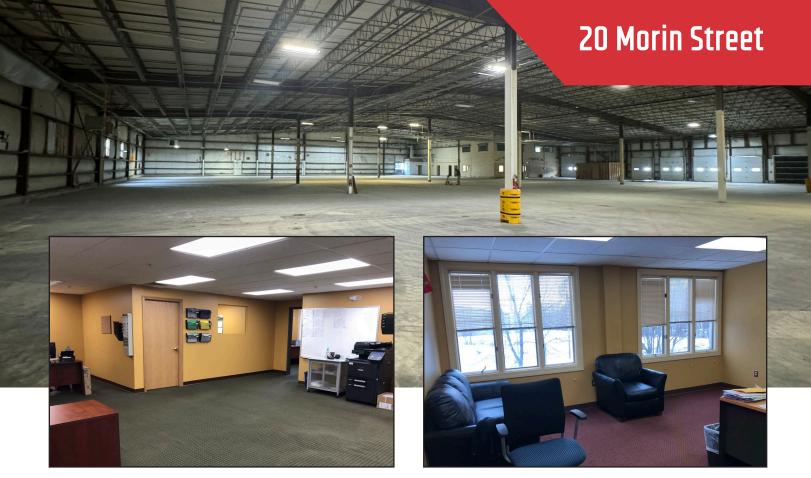

# **20 Morin Street**

# **Property Description**

We are pleased to offer this 52,000± SF industrial building for lease at 20 Morin Street in Biddeford, Maine. The property features 1200 amp, 3-phase power, 4 dock doors, 5 overhead doors, a 5-ton crane, and ample lay down area. The convenient Biddeford Industrial Park location offers easy access to I-95 and Route One.