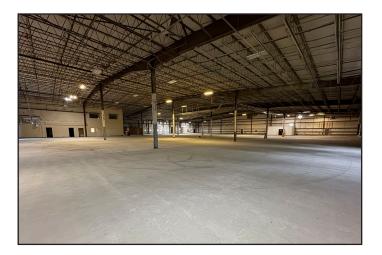

## **Property Highlights**

- 4 Dock Doors & 5 OHDs
- 1200 amp, 3-phase power
- 5-Ton Crane
- 3 Minutes to I-95

# **Property Description**

We are pleased to offer this 52,000± SF industrial building for lease at 20 Morin Street in Biddeford, Maine. The property features 1200 amp, 3-phase power, 4 dock doors, 5 overhead doors, a 5-ton crane, and ample lay down area. The convenient Biddeford Industrial Park location offers easy access to I-95 and Route One.

### **Property Overview**

| Owner                | 20 Morin Street, LLC                                                   |
|----------------------|------------------------------------------------------------------------|
| Building Size        | 52,000± SF                                                             |
| Lot Size             | 4.379± acres                                                           |
| Available Space      | 10,000 - 52,000± SF                                                    |
| Space Breakdown      | Warehouse/Manufacturing 44,440± SF  Office 7,560± SF  Total 52,000± SF |
| Zoning               | Industrial (I-1, see attached chart)                                   |
| Assessor's Reference | Map 11, Lot 9-1                                                        |
|                      |                                                                        |
| Year Built           | 1984                                                                   |
| Construction         | Pre-engineered metal                                                   |
| Roof                 | Sloped metal                                                           |
| Floors               | Concrete slab                                                          |
| Siding               | Metal                                                                  |
| Flooring             | Concrete slab                                                          |
| Clear Height         | 18' -25'±                                                              |
| Utilities            | Municipal water/sewer, natural gas                                     |
| Sprinkler System     | Combination of wet and dry system                                      |
| Loading Docks        | Four (4) 10' x 10'                                                     |
| Drive-in OHDs        | Five (5) - multiple sizes                                              |
| Crane                | 5-ton crane                                                            |
| HVAC                 | Central air in office                                                  |
| Electrical           | 1200 amp, 277/480 volt, 3-phase                                        |
| Lighting             | Mix of fluorescent and LED fixtures throughout                         |
| Bathrooms            | Men's and Women's restrooms in office                                  |
| Parking              | 82 spaces on-site                                                      |