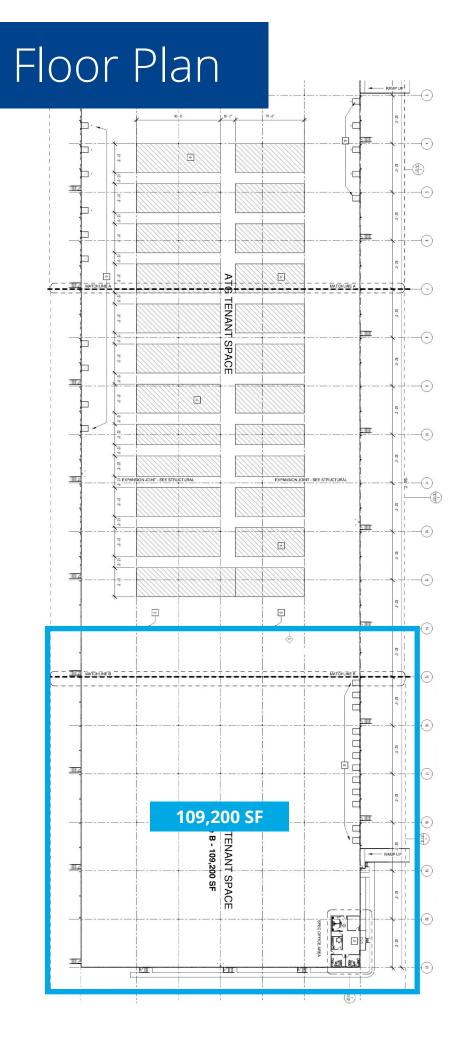

### 2509 Dean Forest Road, Garden City, GA 31408

- ±109,200 SF of industrial crossdock warehouse space available for sublease
- Tilt construction built in 2017
- Space is divisible
- ±1,500 SF office
- 32' clear height
- 16 dock doors and 1 drive-in door
- 27 trailer parking spaces
- 30 auto parking spaces
- ESFR sprinklers
- T5 lighting with motion sensors
- Close proximity to the Port of Savannah 1.5 miles away
- Available Immediately Sublease term through 1/31/2028

### **Building Specs**

109,200 sf Available

16 dock

1 drive-in <sub>Doors</sub>

> 32 foot Clear Height

27 trailer Parking Spaces

> 30 auto Parking Spaces

Crossdock Configuration