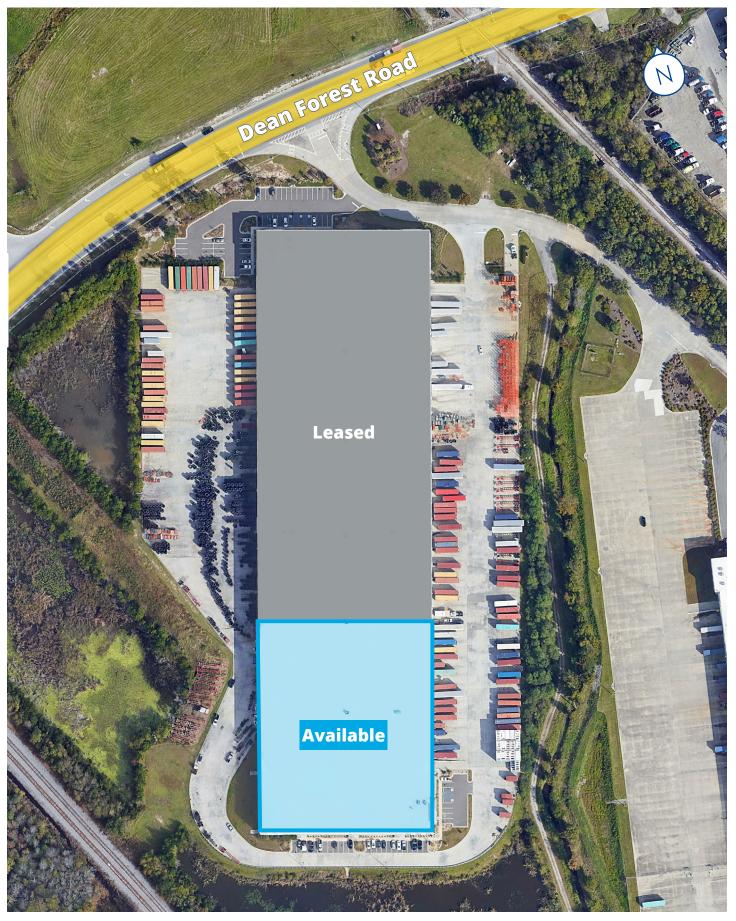

# Site Plan

### **Building Specs**

109,200 sf Available

16 dock

1 drive-in <sub>Doors</sub>

> 32 foot Clear Height

27 trailer Parking Spaces

> 30 auto Parking Spaces

Crossdock Configuration