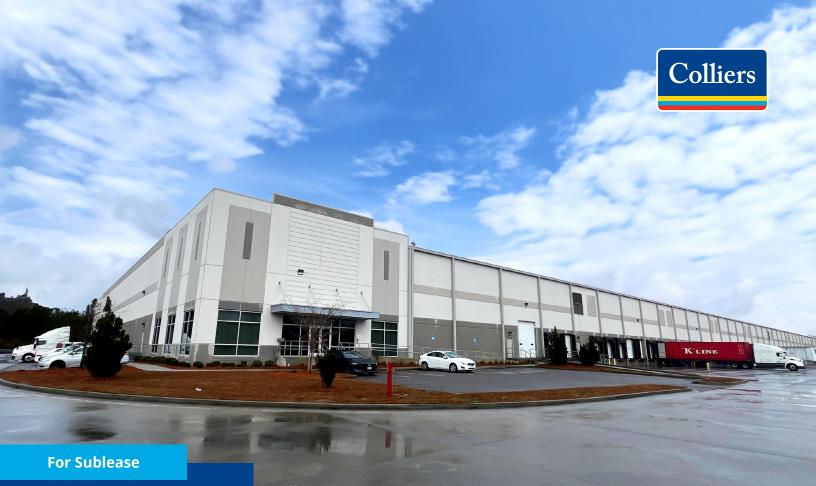

# Warehouse Space Located 1.5 Miles From the Port

### 2509 Dean Forest Road, Garden City, GA 31408

- ±109,200 SF of industrial crossdock warehouse space available for sublease
- Tilt construction built in 2017
- Space is divisible
- ±1,500 SF office
- 32' clear height
- 16 dock doors and 1 drive-in door
- 27 trailer parking spaces
- 30 auto parking spaces
- ESFR sprinklers
- T5 lighting with motion sensors
- Close proximity to the Port of Savannah 1.5 miles away
- Available Immediately Sublease term through 1/31/2028