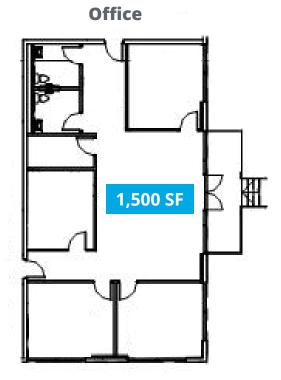

### 2509 Dean Forest Road, Garden City, GA 31408

- ±109,200 SF of industrial crossdock warehouse space available for sublease
- Tilt construction built in 2017
- Space is divisible
- ±1,500 SF office
- 32' clear height
- 16 dock doors and 1 drive-in door
- 27 trailer parking spaces
- 30 auto parking spaces
- ESFR sprinklers
- T5 lighting with motion sensors
- Close proximity to the Port of Savannah 1.5 miles away
- Available Immediately Sublease term through 1/31/2028