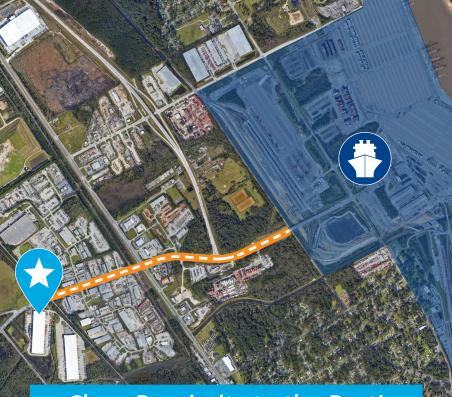

**Close Proximity to the Port!** 

## Port of Savannah

- Fastest growing port in the nation over the past 10 years
- 44% of the popluation is served by the Port of Savannah

Plans to remodel docks at Ocean Terminal to handle two large containerships simultaneously