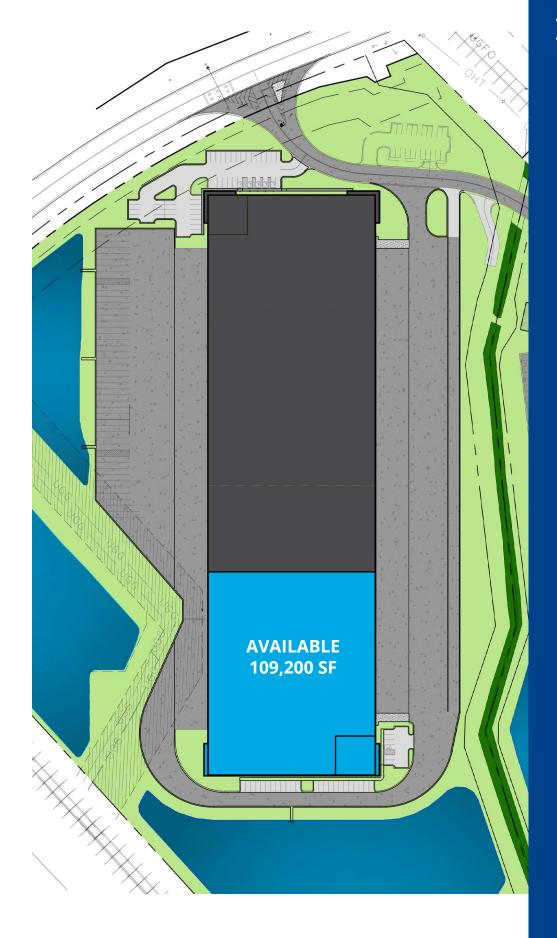

# Site Plan

### **Building Specs**

109,200 sf Available

16 dock

1 drive-in <sub>Doors</sub>

> 32 foot Clear Height

27 trailer Parking Spaces

> 30 auto Parking Spaces

Crossdock Configuration