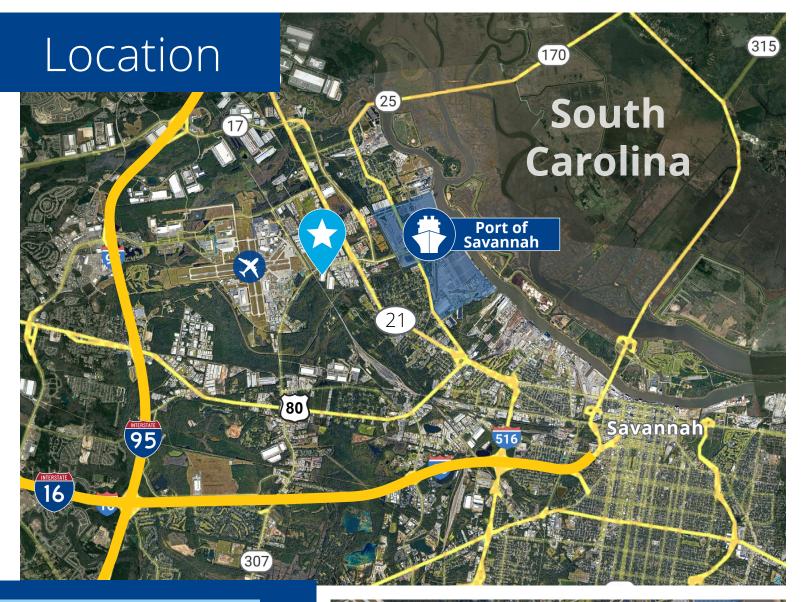

# Property Aerial

### **Travel Distances**

| Port of Savannah | 1.5 Miles  |
|------------------|------------|
| SAV/HH Airport   | 3.8 Miles  |
| Interstate-16    | 4.5 Miles  |
| Interstate-95    | 5.2 Miles  |
| Hyundai EV Plant | 22.3 Miles |
| Charleston, SC   | 105 Miles  |
| Jacksonville, FL | 136 Miles  |
| Atlanta, GA      | 246 Miles  |

**Close Proximity to the Port!** 