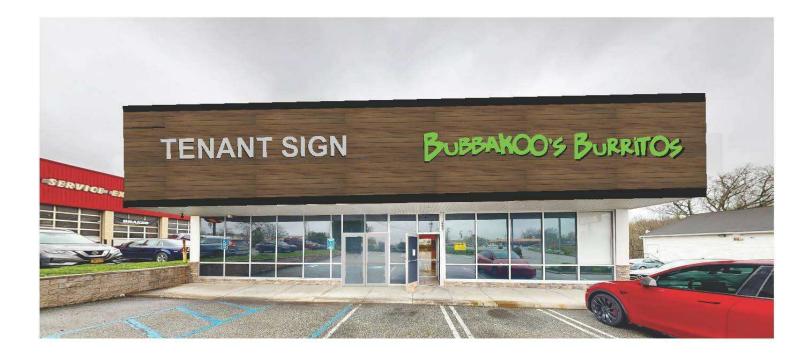

# MIDDLETOWN, NY - JOIN BUBBAKOO'S BURRITOS

| ADDRESS:        | 425 NYS Route 211 E            |  |
|-----------------|--------------------------------|--|
|                 | Wallkill, NY 12589             |  |
| LOCATION:       | NYS 17K - 4 Minutes            |  |
|                 | Interstate 84, Exit 19         |  |
|                 | (4 Minutes / 1.7 Miles)        |  |
|                 | Interstate 87, Exit 36         |  |
|                 | (20 Minutes / 19 Miles)        |  |
| LOT SIZE:       | 0.51 Acres                     |  |
| BUILDING SIZE:  | 4,800 SF                       |  |
|                 | 3,000 ± SF                     |  |
| FRONTAGE:       | 105' Frontage on NYS Route 211 |  |
| PARKING SPACES: | 35 Spaces (2 Handicap)         |  |
| TRAFFIC COUNT:  | NYS 211 @ Dunning Rd: 27,793   |  |
|                 | NYS 211 @ Wickham Ave: 38,204  |  |
| ASKING PRICE:   | \$27.50 Per SF                 |  |