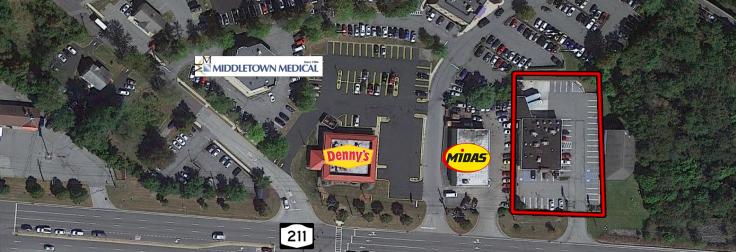

# MIDDLETOWN, NY - JOIN BUBBAKOO'S BURRITOS

| ADDRESS:        | 425 NYS Route 211 E            |  |
|-----------------|--------------------------------|--|
|                 | Wallkill, NY 12589             |  |
| LOCATION:       | NYS 17K - 4 Minutes            |  |
|                 | Interstate 84, Exit 19         |  |
|                 | (4 Minutes / 1.7 Miles)        |  |
|                 | Interstate 87, Exit 36         |  |
|                 | (20 Minutes / 19 Miles)        |  |
| LOT SIZE:       | 0.51 Acres                     |  |
| BUILDING SIZE:  | 4,800 SF                       |  |
|                 | 3,000 ± SF                     |  |
| FRONTAGE:       | 105' Frontage on NYS Route 211 |  |
| PARKING SPACES: | 35 Spaces (2 Handicap)         |  |
| TRAFFIC COUNT:  | NYS 211 @ Dunning Rd: 27,793   |  |
|                 | NYS 211 @ Wickham Ave: 38,204  |  |
| ASKING PRICE:   | \$27.50 Per SF                 |  |

### EXISTING BUILDOUT - TWO LOADING DOCKS IN REAR OF BUILDING

CR Properties Group, LLC 295 Main Street Poughkeepsie, NY 12601 www.crproperties.com

ALL DATA BELIEVED TO BE ACCURATE BUT NOT WARRANTED

For more information:

NEARBY DEMAND GENERATORS & AREA RETAILERS ACROSS WALLKILL PLAZA: HOBBY LOBBY, BIG LOTS, ASHLEY'S