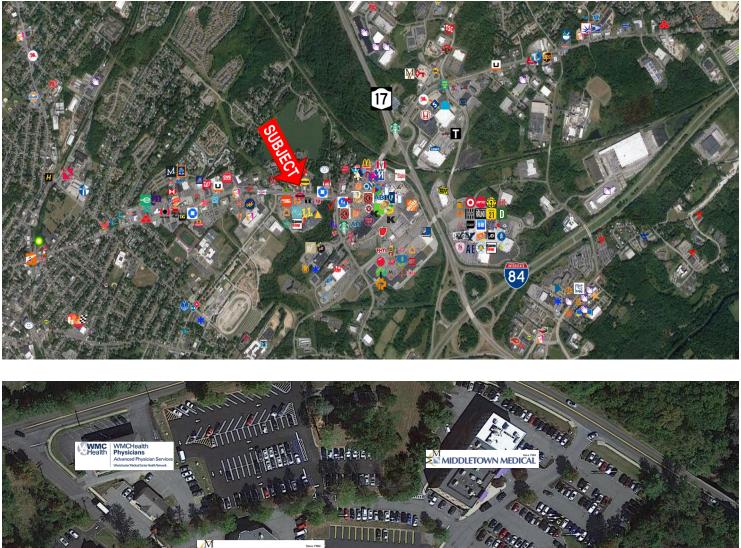

# GALLERIA AT CRYSTAL RUN, ORANGE REGIONAL MEDICAL CENTER

CR Properties Group, LLC 295 Main Street Poughkeepsie, NY 12601 www.crproperties.com

ALL DATA BELIEVED TO BE ACCURATE BUT NOT WARRANTED

For more information: