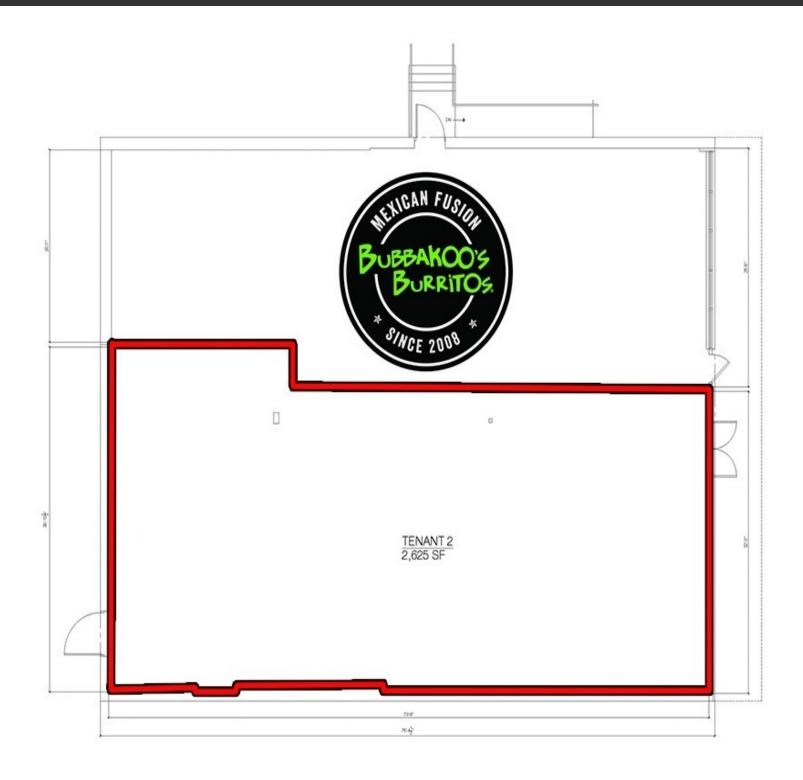

### EXISTING BUILDOUT - TWO LOADING DOCKS IN REAR OF BUILDING

CR Properties Group, LLC 295 Main Street Poughkeepsie, NY 12601 www.crproperties.com

ALL DATA BELIEVED TO BE ACCURATE BUT NOT WARRANTED

For more information: