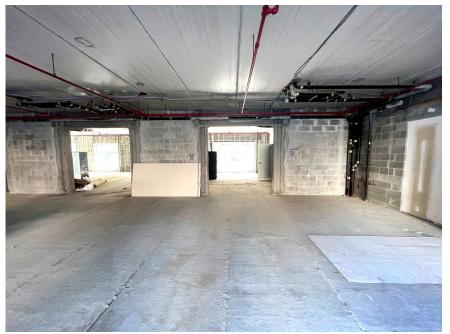

#### **PROPERTY HIGHLIGHTS**

- · Exclusive use outdoor backyard
- Extremely residential area
- · Situated at the base of 127 unit building
- 8,200 SF of ground level raw space
- Includes 4,000 SF outdoor space

#### SIZE

Ground Floor 8,200 SF Oudoor Space 4,000 SF

FRONTAGE 50'

**CEILING HEIGHT** 15'