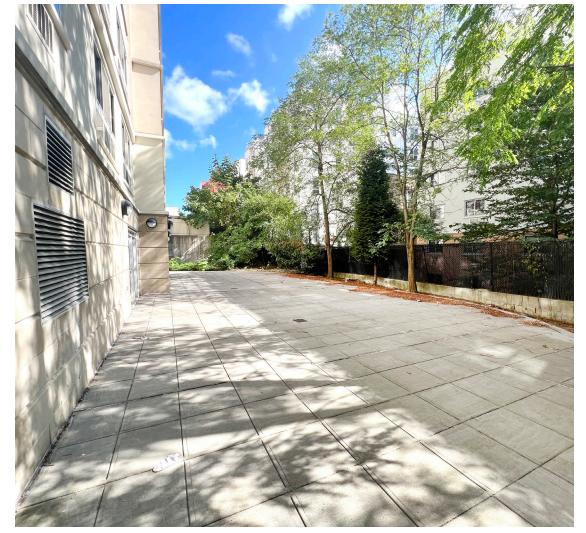

#### **PROPERTY HIGHLIGHTS**

- · Exclusive use outdoor backyard
- Extremely residential area
- · Situated at the base of 127 unit building
- 8,200 SF of ground level raw space
- Includes 4,000 SF outdoor space

#### SIZE

Ground Floor 8,200 SF Oudoor Space 4,000 SF

FRONTAGE 50'

**CEILING HEIGHT** 15'