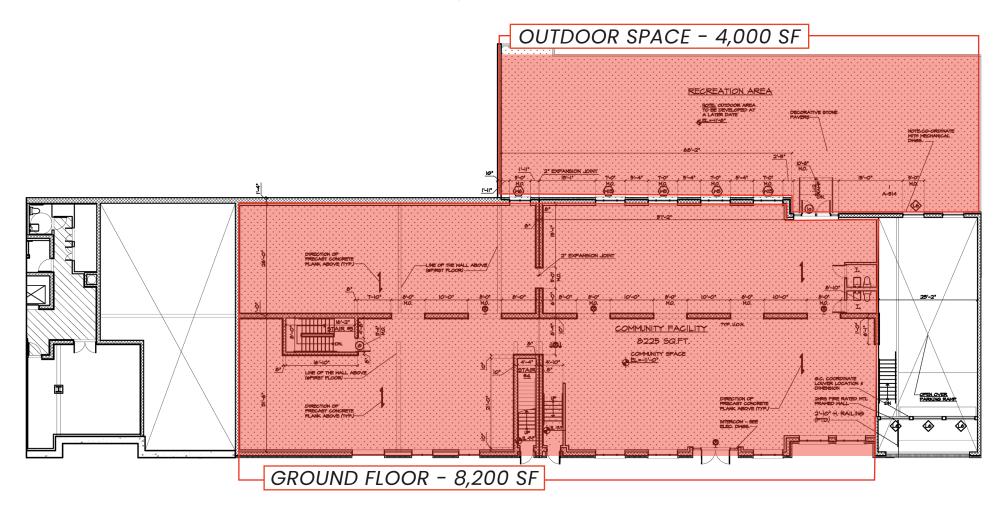

#### **PROPERTY HIGHLIGHTS**

- · Exclusive use outdoor backyard
- Extremely residential area
- · Situated at the base of 127 unit building
- 8,200 SF of ground level raw space
- Includes 4,000 SF outdoor space

#### SIZE

Ground Floor 8,200 SF Oudoor Space 4,000 SF

FRONTAGE 50'

**CEILING HEIGHT** 15'