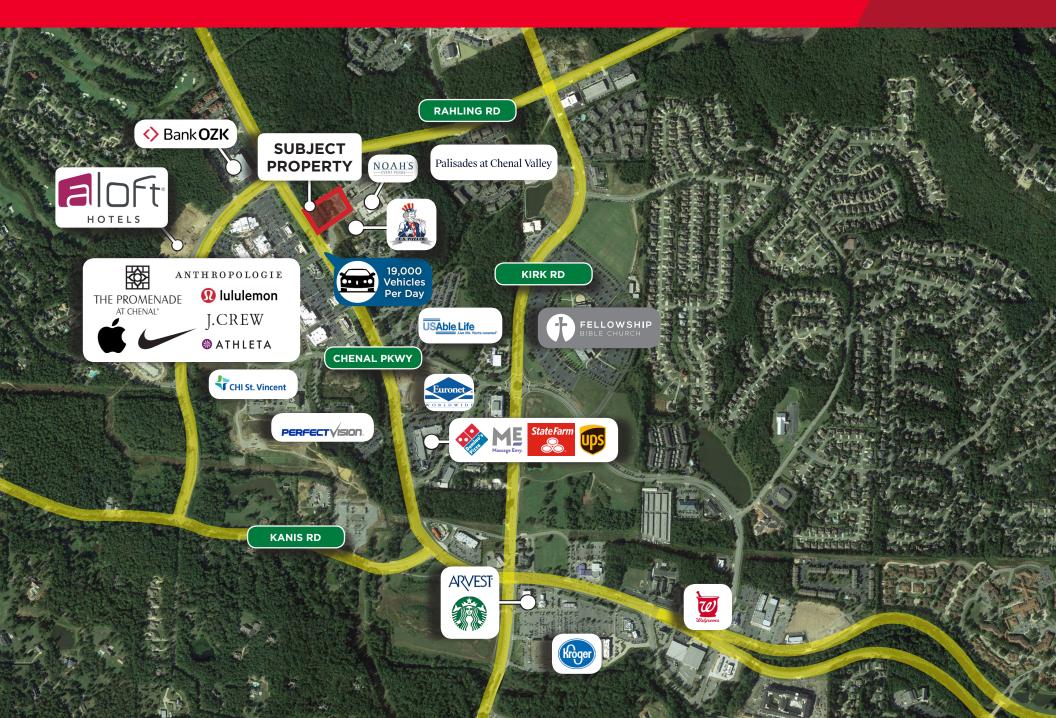

## Commercial Tract 2 Lot 5

Chenal Pkwy & Rahling Rd | Little Rock, AR 72223





### **Property Highlights**

Location: Rahling Circle/Chenal Valley

Lot size: 3.1 acres

Zoning: PCD

- Price: \$22.00/SF

In highly desirable Village at Rahling Road development

Across from Promenade at Chenal

**CLICK FOR TOUR** 

## FOR MORE INFORMATION PLEASE CONTACT:

### **Jason Parker**

jparker@sagepartners.com

#### **Aaron Nicholson**

anicholson@sagepartners.com

**501 716 5511** sagepartners.com

## Chenal Valley Aerial Little Rock, AR 72223





### Chenal Valley Demographics Little Rock, AR 72223



**ONE MILE THREE MILES FIVE MILES** 



3,852

Population



Average Household Size

Median Age

\$114,346

Median Household Income

#### ····· business·····



226

**Total Businesses** 



3.656

Total Employees

#### income·····



\$114,346

Median Household Income



\$62,058

Per Capita Income



\$460,470

Median Net Worth

\$6,084

Eating Out

#### ····· annual household spending ·····



Apparel & Services







\$10,118 Health Care

#### ····· kev facts·····

40,469

Population



Average Household Size

Median Age

\$93,772

Median Household Income

#### ····· business



1,113

Total Businesses



13,656

Total Employees

#### income.....



\$93,772 Median Household

Income

\$55,279

Per Capita Income



\$219,735

\$