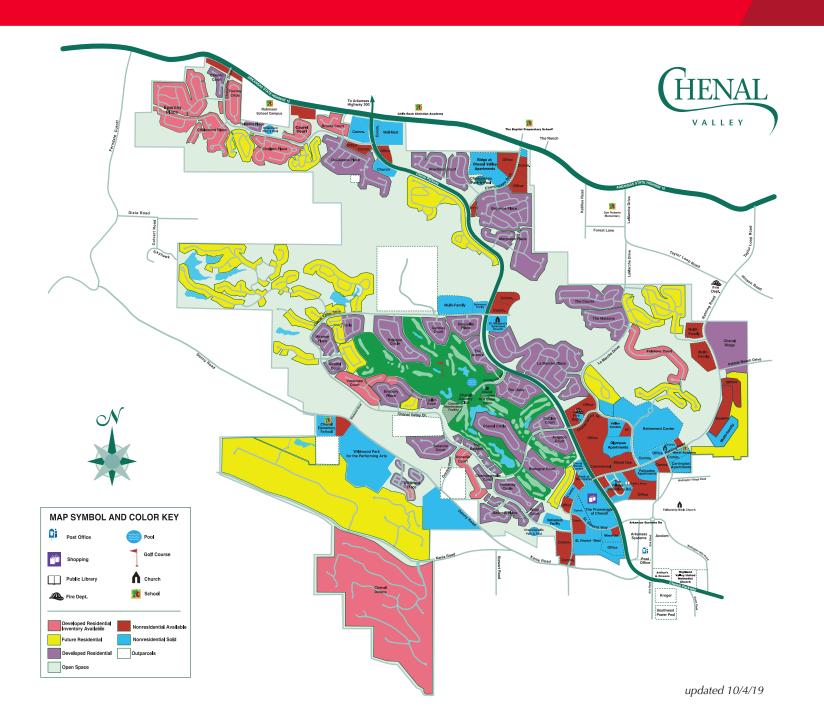

ness



1,113

Total Businesses



13,656

Total Employees

#### income.....



\$93,772 Median Household

Income

\$55,279

Per Capita Income



\$219,735

\$5,438

Median Net Worth

#### ·····annual household spending ······



\$3,170 Apparel &

\$7,431

Groceries



Computers & Hardware





·····key facts······

77,239

Population



Average Household Size

# 39.5

Median Age

\$79,217

Median Household Income

#### ····· business ·····



3.785

Total Businesses



50.470

Total Employees

#### ·····income······



Median Household

Income



Per Capita Income



\$144,066

Median Net Worth

Eating Out

#### ·····annual household spending ······

Apparel &



Computers & Hardware







## Recent Chenal Valley Developments Little Rock, AR





## Chenal Valley Map Little Rock, AR