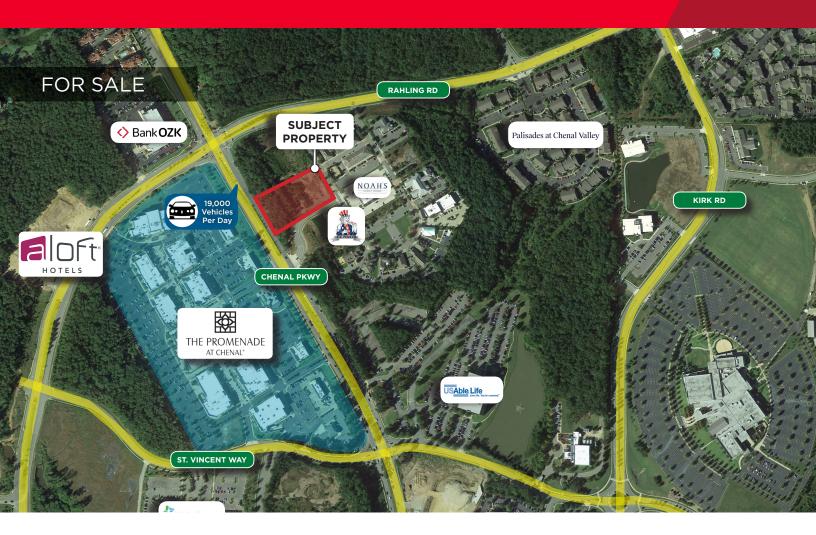

## Commercial Tract 2 Lot 5

Chenal Pkwy & Rahling Rd | Little Rock, AR 72223

### **Property Highlights**

Location: Rahling Circle/Chenal Valley

Lot size: 3.1 acres

Zoning: PCD

- Price: \$22.00/SF

In highly desirable Village at Rahling Road development

Across from Promenade at Chenal

## Chenal Valley Aerial Little Rock, AR 72223