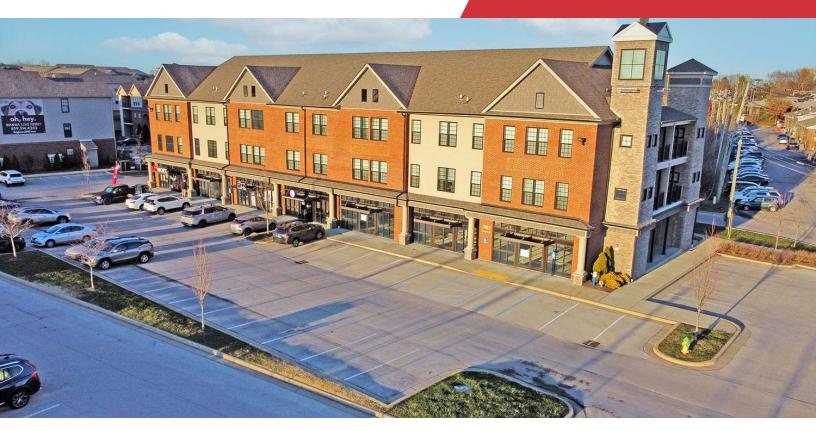

## Brighton 3050 Retail

2985 Liberty Rd Lexington, Kentucky 40509

### **Property Highlights**

- Brighton 3050 is a mixed-use development that features +/-9,780 SF first floor retail/office space and 372 luxury apartments
- Situated at the signalized intersection of Liberty and Old Todds Road
- +/-2,726 SF retail/office endcap space available for lease
- Join Hotworx, Fizz Bar, Sustaining Health Acupuncture and Bert's SpeakCheezy
- This East Lexington location offers a host of shopping, fine dining, and entertainment opportunities nearby, as well as excellent access to Man O' War Boulevard, I-75, and Richmond Road
- · Rental Rate: \$25.00 PSF NNN