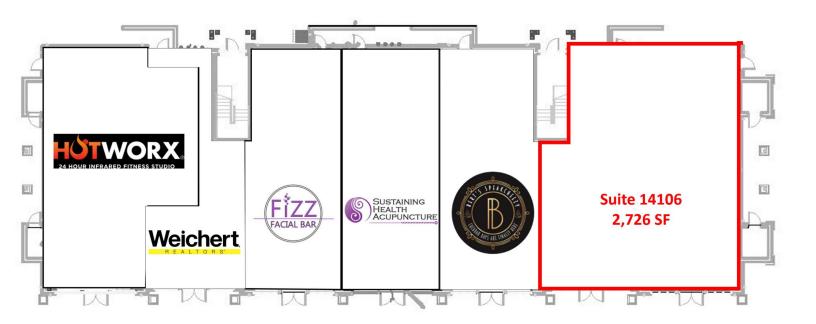

### **Property Highlights**

- Brighton 3050 is a mixed-use development that features +/-9,780 SF first floor retail/office space and 372 luxury apartments
- Situated at the signalized intersection of Liberty and Old Todds Road
- +/-2,726 SF retail/office endcap space available for lease
- Join Hotworx, Fizz Bar, Sustaining Health Acupuncture and Bert's SpeakCheezy
- This East Lexington location offers a host of shopping, fine dining, and entertainment opportunities nearby, as well as excellent access to Man O' War Boulevard, I-75, and Richmond Road
- · Rental Rate: \$25.00 PSF NNN

Spaces

Rate

Suite 14106

\$25.00 SF/yr

2,726 SF

Size