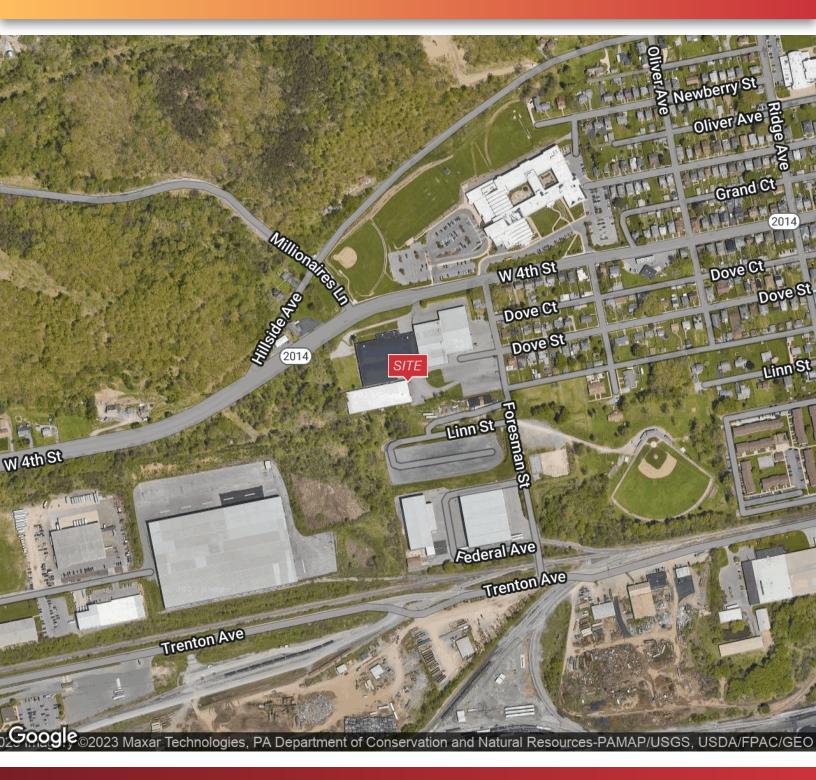

## **801 FORESMAN STREET** Williamsport, PA 17701

FOR LEASE OR SALE
INDUSTRIAL
30,000± SF

### **PROPERTY & LOCATION DESCRIPTION**

30,000± sf Warehouse/ Distribution Facility located in Central Pennsylvania along the I-180 corridor. The property is less than 10 minutes away from Routes 15 & 220 leading to I-80 within 30 minutes. The Williamsport area has had a surge in development thanks to it's proximity and easy access to major metro areas.