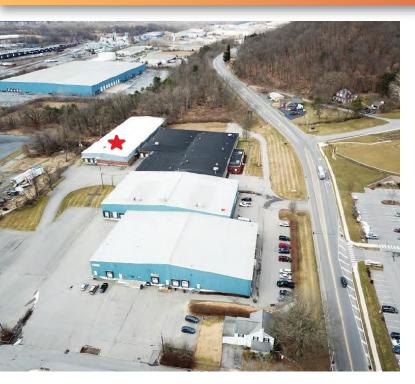

## PROPERTY DESCRIPTION

Available for Lease March 2024 30,000± SF Warehouse/ Distribution Facility located in Central Pennsylvania along the I-180 corridor. The property is less than 10 minutes away from Routes 15 & 220 leading to I-80 within 30 minutes.

## **PROPERTY HIGHLIGHTS**

- · Available for Lease March 2024
- 30,000± SF Industrial Warehouse/ Distribution Center
- Single Tenant Occupancy
- Parcel: 1 Acre
- + 500 $\pm$  SF Office air conditioned
- · Ceiling Height: 21' at center, 17' at eaves
- Column spacing: 50' X 24'
- Building Dimensions: 100' X 290'
- 2 Dock Doors
- · Lighting: Motion controlled
- Sprinklers: Class 3
- · Power: 1200amp / 3 phase
- Heat: Natural Gas
- Public Sewer & Water
- 97 Surface Parking spots

### **PROPERTY & LOCATION DESCRIPTION**

30,000± sf Warehouse/ Distribution Facility located in Central Pennsylvania along the I-180 corridor. The property is less than 10 minutes away from Routes 15 & 220 leading to I-80 within 30 minutes. The Williamsport area has had a surge in development thanks to it's proximity and easy access to major metro areas.