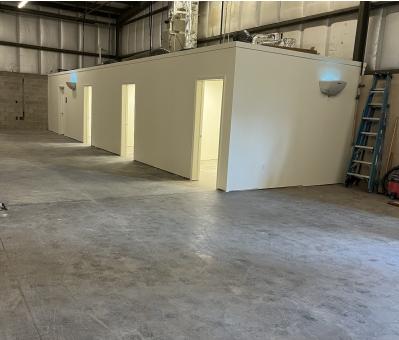

## **PROPERTY HIGHLIGHTS**

- · Available for Lease March 2024
- 30,000± SF Industrial Warehouse/ Distribution Center
- Single Tenant Occupancy
- Parcel: 1 Acre
- + 500 $\pm$  SF Office air conditioned
- · Ceiling Height: 21' at center, 17' at eaves
- Column spacing: 50' X 24'
- Building Dimensions: 100' X 290'
- 2 Dock Doors
- · Lighting: Motion controlled
- Sprinklers: Class 3
- · Power: 1200amp / 3 phase
- Heat: Natural Gas
- Public Sewer & Water
- 97 Surface Parking spots