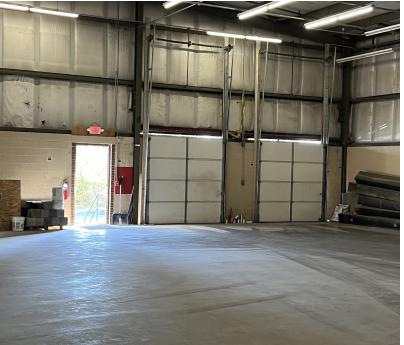

## **PROPERTY HIGHLIGHTS**

- · Available for Lease March 2024
- 30,000± SF Industrial Warehouse/ Distribution Center
- Single Tenant Occupancy
- Parcel: 1 Acre
- + 500 $\pm$  SF Office air conditioned
- · Ceiling Height: 21' at center, 17' at eaves
- Column spacing: 50' X 24'
- Building Dimensions: 100' X 290'
- 2 Dock Doors
- · Lighting: Motion controlled
- Sprinklers: Class 3
- · Power: 1200amp / 3 phase
- Heat: Natural Gas
- Public Sewer & Water
- 97 Surface Parking spots