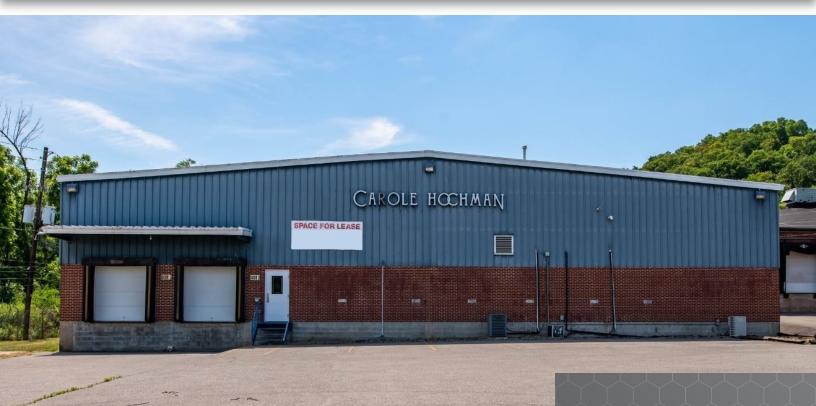

## Williamsport, PA 17701

FOR LEASE OR SALE

**Q** 30,000± SF

## PROPERTY DESCRIPTION

Available for Lease March 2024 30,000± SF Warehouse/ Distribution Facility located in Central Pennsylvania along the I-180 corridor. The property is less than 10 minutes away from Routes 15 & 220 leading to I-80 within 30 minutes.

## **PROPERTY HIGHLIGHTS**

- · Available for Lease March 2024
- 30,000± SF Industrial Warehouse/ Distribution Center
- Single Tenant Occupancy
- Parcel: 1 Acre
- + 500 $\pm$  SF Office air conditioned
- · Ceiling Height: 21' at center, 17' at eaves
- Column spacing: 50' X 24'
- Building Dimensions: 100' X 290'
- 2 Dock Doors
- · Lighting: Motion controlled
- Sprinklers: Class 3
- · Power: 1200amp / 3 phase
- Heat: Natural Gas
- Public Sewer & Water
- 97 Surface Parking spots