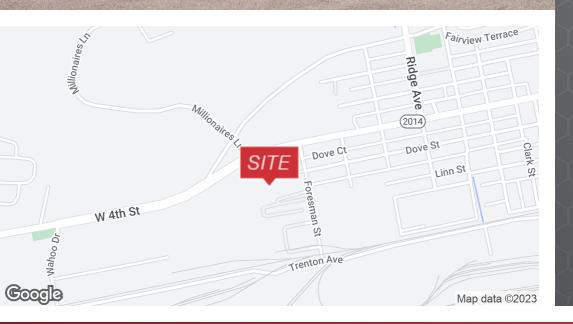

## **801 FORESMAN STREET** Williamsport, PA 17701

FOR LEASE OR SALE
INDUSTRIAL
30,000± SF

### **PROPERTY & LOCATION DESCRIPTION**

30,000± sf Warehouse/ Distribution Facility located in Central Pennsylvania along the I-180 corridor. The property is less than 10 minutes away from Routes 15 & 220 leading to I-80 within 30 minutes. The Williamsport area has had a surge in development thanks to it's proximity and easy access to major metro areas.

#### **TRAFFIC COUNTS**

| W 4th Street | 5,276/day |
|--------------|-----------|

\* Demographic data derived from 2020 ACS - US Census