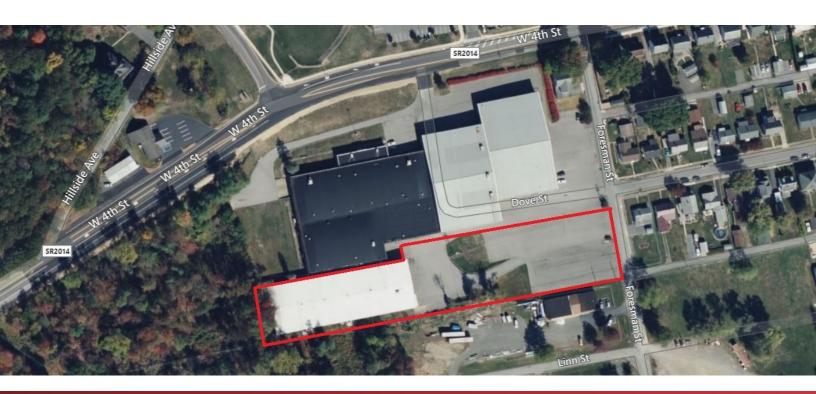

## PROPERTY DESCRIPTION

Available for Lease March 2024 30,000± SF Warehouse/ Distribution Facility located in Central Pennsylvania along the I-180 corridor. The property is less than 10 minutes away from Routes 15 & 220 leading to I-80 within 30 minutes.

## **PROPERTY HIGHLIGHTS**

- · Available for Lease March 2024
- 30,000± SF Industrial Warehouse/ Distribution Center
- Single Tenant Occupancy
- Parcel: 1 Acre
- + 500 $\pm$  SF Office air conditioned
- · Ceiling Height: 21' at center, 17' at eaves
- Column spacing: 50' X 24'
- Building Dimensions: 100' X 290'
- 2 Dock Doors
- · Lighting: Motion controlled
- Sprinklers: Class 3
- · Power: 1200amp / 3 phase
- Heat: Natural Gas
- Public Sewer & Water
- 97 Surface Parking spots

## **801 FORESMAN STREET** Williamsport, PA 17701

FOR LEASE OR SALE
INDUSTRIAL
30,000± SF

### **PROPERTY & LOCATION DESCRIPTION**

30,000± sf Warehouse/ Distribution Facility located in Central Pennsylvania along the I-180 corridor. The property is less than 10 minutes away from Routes 15 & 220 leading to I-80 within 30 minutes. The Williamsport area has had a surge in development thanks to it's proximity and easy access to major metro areas.