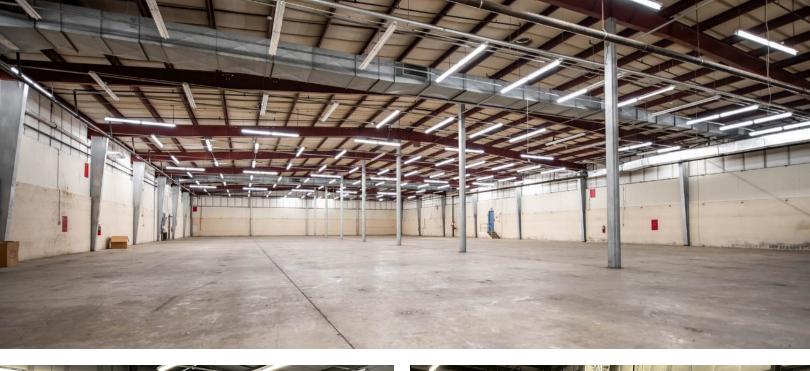

## PROPERTY DESCRIPTION

Available for Lease March 2024 30,000± SF Warehouse/ Distribution Facility located in Central Pennsylvania along the I-180 corridor. The property is less than 10 minutes away from Routes 15 & 220 leading to I-80 within 30 minutes.

## **PROPERTY HIGHLIGHTS**

- · Available for Lease March 2024
- 30,000± SF Industrial Warehouse/ Distribution Center
- Single Tenant Occupancy
- Parcel: 1 Acre
- + 500 $\pm$  SF Office air conditioned
- · Ceiling Height: 21' at center, 17' at eaves
- Column spacing: 50' X 24'
- Building Dimensions: 100' X 290'
- 2 Dock Doors
- · Lighting: Motion controlled
- Sprinklers: Class 3
- · Power: 1200amp / 3 phase
- Heat: Natural Gas
- Public Sewer & Water
- 97 Surface Parking spots

### **PROPERTY & LOCATION DESCRIPTION**

30,000± sf Warehouse/ Distribution Facility located in Central Pennsylvania along the I-180 corridor. The property is less than 10 minutes away from Routes 15 & 220 leading to I-80 within 30 minutes. The Williamsport area has had a surge in development thanks to it's proximity and easy access to major metro areas.