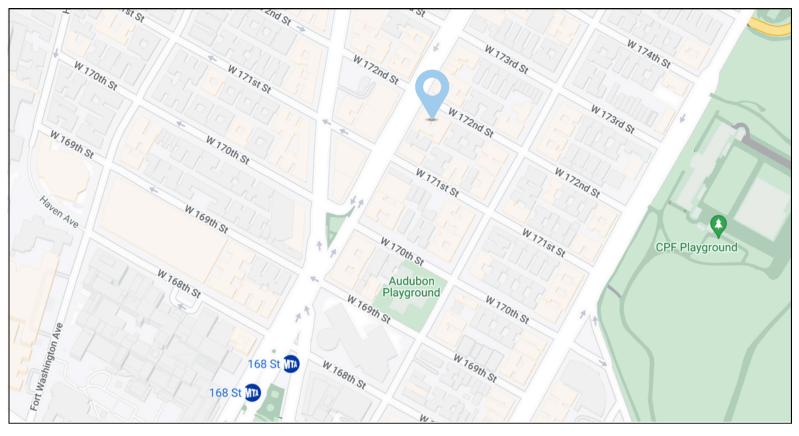

eights stands out as a favorable location for small businesses due to its combination of local identity and strategic placement. The tight-knit community cultivates resident loyalty, creating a reliable customer base. The neighborhood's active foot traffic and bustling local markets create a commerce-friendly environment where storefronts naturally attract attention.

Its convenient location near institutions like Columbia University Medical Center and NewYork-Presbyterian Hospital ensures a consistent flow of potential customers, including students, faculty, and medical professionals. Easy accessibility through public transportation and major roads further facilitates connectivity.



ARYEH VILINSKY ARYEH@BHREALTYGRP.COM 917-450-9773



#### **1234 SAINT NICHOLAS AVENUE**

#### AREA MAP



#### **NEIGHBORS**



#### DEMOGRAPHICS

|                   | 1 mile   | 3 miles   |
|-------------------|----------|-----------|
| POPULATION        | 175,608  | 1,224,067 |
| HOUSEHOLDS        | 62,467   | 439,995   |
| MEDIAN AGE        | 36.90    | 36.20     |
| MEDIAN HH INCOME  | \$51,824 | \$43,989  |
| DAYTIME EMPLOYEES | 46,876   | 310,852   |

#### TRANSPORTATION

| Transit/Subway                        | Drive  | Walk   | Distance |
|---------------------------------------|--------|--------|----------|
| Washington Heights-168 Street         | 1 min  | 3 min  | 0.2 mi   |
| 175 Street Transit Stop (A)           | 1 min  | 6 min  | 0.3 mi   |
| 181 Street (1 Line) Transit Stop      | 2 min  | 9 min  | 0.5 mi   |
| 163 Street-Amsterdam Avenue           | 2 min  | 10 min | 0.5 m