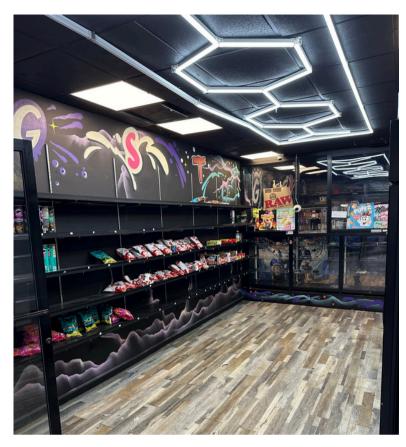

#### **OVERVIEW**

Discover an exceptional retail opportunity at 1234 Saint Nicholas Avenue. This 900 square foot retail space features an open layout, a private restroom, and is situated in the bustling neighborhood of Washington Heights. With just over 10 feet of frontage along Saint Nicholas Avenue, your business will benefit from exposure to the continuous flow of pedestrians and vehicles in this area. The location's high foot traffic ensures a consistent influx of potential customers from the diverse community. The versatile open layout is a blank canvas for a variety of business concepts such as a boutique, café, or showroom.

#### HIGHLIGHTS

- High foot traffic area, drawing from diverse community
- 10 feet of frontage along Saint Nicholas Ave
- Convenient to public transportation

ARYEH VILINSKY ARYEH@BHREALTYGRP.COM 917-450-9773