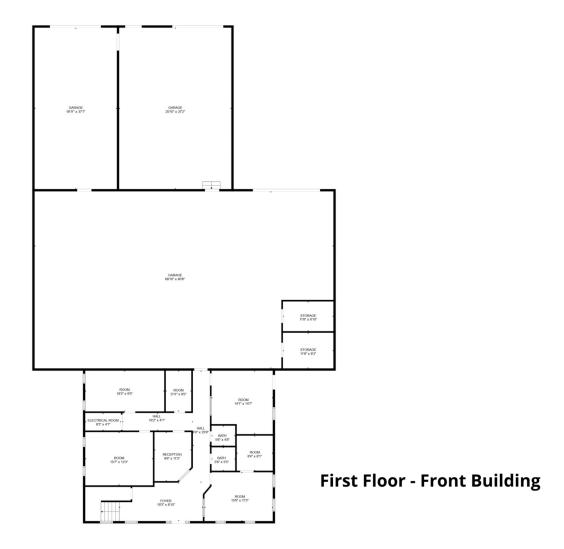

#### PROPERTY DESCRIPTION

Introducing a prime industrial investment opportunity at 550 Kelly Rd in Bowling Green, KY. This impressive property features well-maintained 12,500 SF of warehouse and office space. The front building was constructed in 2002 and includes 1,600 Sf of first floor office space 1,400 SF of second floor office and approx. 5,150 Sf of warehouse area. The rear of the property includes a 5,750 SF steel building with 4 drive in doors. This is perfectly suited for industrial and flex space use. Zoned HI, the property offers exceptional flexibility for a range of industrial activities. Strategically located in the thriving Bowling Green area, this property presents an ideal investment for those seeking a strategically positioned, modern industrial facility. With ample space and a strategic location, this property is poised to meet the needs of discerning industrial and flex space investors.

#### **BUILDING INFORMATION**

| Building Size          | 12,500 SF                                             |
|------------------------|-------------------------------------------------------|
| Building Class         | С                                                     |
| Tenancy                | Single                                                |
| Ceiling Height         | 18 ft                                                 |
| Minimum Ceiling Height | 16 ft                                                 |
| Office Space           | 3,000 SF                                              |
| Number of Floors       | 2                                                     |
| Year Built             | 2007                                                  |
| Condition              | Good                                                  |
| Roof                   | Metal Roof                                            |
| Free Standing          | Yes                                                   |
| Number of Buildings    | 2                                                     |
| Foundation             | Concrete Slab                                         |
| Mezzanine              | Warehouse Mezzanine with storage area, Approx. 500 SF |