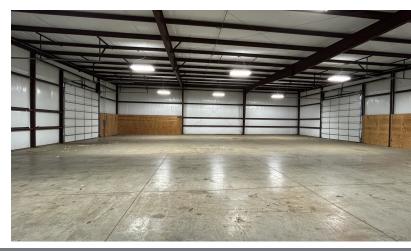

#### PROPERTY DESCRIPTION

Introducing a prime industrial investment opportunity at 550 Kelly Rd in Bowling Green, KY. This impressive property features well-maintained 12,500 SF of warehouse and office space. The front building was constructed in 2002 and includes 1,600 Sf of first floor office space 1,400 SF of second floor office and approx. 5,150 Sf of warehouse area. The rear of the property includes a 5,750 SF steel building with 4 drive in doors. This is perfectly suited for industrial and flex space use. Zoned HI, the property offers exceptional flexibility for a range of industrial activities. Strategically located in the thriving Bowling Green area, this property presents an ideal investment for those seeking a strategically positioned, modern industrial facility. With ample space and a strategic location, this property is poised to meet the needs of discerning industrial and flex space investors.

#### PROPERTY HIGHLIGHTS

- - 12,500 SF modern industrial building
- - 2 buildings on property
- - 7 Drive in access points
- Zoned HI for versatile industrial use
- Well-maintained and ready for immediate use
- - Outside storage available in fenced area

#### **BUILDING INFORMATION**

| Building Size          | 12,500 SF                                             |
|------------------------|-------------------------------------------------------|
| Building Class         | С                                                     |
| Tenancy                | Single                                                |
| Ceiling Height         | 18 ft                                                 |
| Minimum Ceiling Height | 16 ft                                                 |
| Office Space           | 3,000 SF                                              |
| Number of Floors       | 2                                                     |
| Year Built             | 2007                                                  |
| Condition              | Good                                                  |
| Roof                   | Metal Roof                                            |
| Free Standing          | Yes                                                   |
| Number of Buildings    | 2                                                     |
| Foundation             | Concrete Slab                                         |
| Mezzanine              | Warehouse Mezzanine with storage area, Approx. 500 SF |