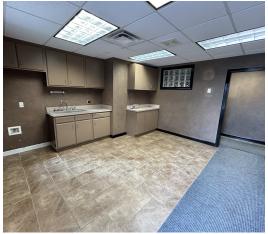

#### PROPERTY DESCRIPTION

Introducing a prime industrial investment opportunity at 550 Kelly Rd in Bowling Green, KY. This impressive property features well-maintained 12,500 SF of warehouse and office space. The front building was constructed in 2002 and includes 1,600 Sf of first floor office space 1,400 SF of second floor office and approx. 5,150 Sf of warehouse area. The rear of the property includes a 5,750 SF steel building with 4 drive in doors. This is perfectly suited for industrial and flex space use. Zoned HI, the property offers exceptional flexibility for a range of industrial activities. Strategically located in the thriving Bowling Green area, this property presents an ideal investment for those seeking a strategically positioned, modern industrial facility. With ample space and a strategic location, this property is poised to meet the needs of discerning industrial and flex space investors.

#### PROPERTY HIGHLIGHTS

- - 12,500 SF modern industrial building
- - 2 buildings on property
- - 7 Drive in access points
- Zoned HI for versatile industrial use
- Well-maintained and ready for immediate use
- - Outside storage available in fenced area