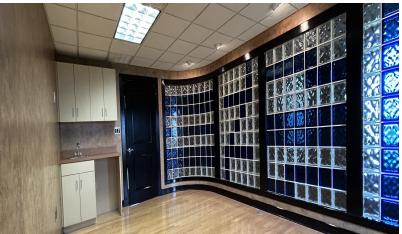

#### PROPERTY DESCRIPTION

Introducing a prime industrial investment opportunity at 550 Kelly Rd in Bowling Green, KY. This impressive property features well-maintained 12,500 SF of warehouse and office space. The front building was constructed in 2002 and includes 1,600 Sf of first floor office space 1,400 SF of second floor office and approx. 5,150 Sf of warehouse area. The rear of the property includes a 5,750 SF steel building with 4 drive in doors. This is perfectly suited for industrial and flex space use. Zoned HI, the property offers exceptional flexibility for a range of industrial activities. Strategically located in the thriving Bowling Green area, this property presents an ideal investment for those seeking a strategically positioned, modern industrial facility. With ample space and a strategic location, this property is poised to meet the needs of discerning industrial and flex space investors.

#### **BUILDING INFORMATION**

| Building Size          | 12,500 SF                                             |
|------------------------|-------------------------------------------------------|
| Building Class         | С                                                     |
| Tenancy                | Single                                                |
| Ceiling Height         | 18 ft                                                 |
| Minimum Ceiling Height | 16 ft                                                 |
| Office Space           | 3,000 SF                                              |
| Number of Floors       | 2                                                     |
| Year Built             | 2007                                                  |
| Condition              | Good                                                  |
| Roof                   | Metal Roof                                            |
| Free Standing          | Yes                                                   |
| Number of Buildings    | 2                                                     |
| Foundation             | Concrete Slab                                         |
| Mezzanine              | Warehouse Mezzanine with storage area, Approx. 500 SF |