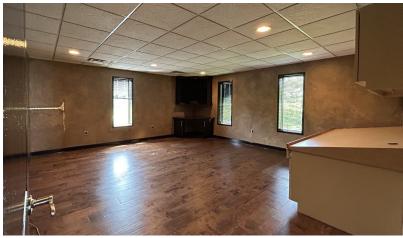

#### PROPERTY DESCRIPTION

Introducing a prime industrial investment opportunity at 550 Kelly Rd in Bowling Green, KY. This impressive property features well-maintained 12,500 SF of warehouse and office space. The front building was constructed in 2002 and includes 1,600 Sf of first floor office space 1,400 SF of second floor office and approx. 5,150 Sf of warehouse area. The rear of the property includes a 5,750 SF steel building with 4 drive in doors. This is perfectly suited for industrial and flex space use. Zoned HI, the property offers exceptional flexibility for a range of industrial activities. Strategically located in the thriving Bowling Green area, this property presents an ideal investment for those seeking a strategically positioned, modern industrial facility. With ample space and a strategic location, this property is poised to meet the needs of discerning industrial and flex space investors.

#### **BUILDING INFORMATION**

| Building Size          | 12,500 SF                                             |
|------------------------|-------------------------------------------------------|
| Building Class         | С                                                     |
| Tenancy                | Single                                                |
| Ceiling Height         | 18 ft                                                 |
| Minimum Ceiling Height | 16 ft                                                 |
| Office Space           | 3,000 SF                                              |
| Number of Floors       | 2                                                     |
| Year Built             | 2007                                                  |
| Condition              | Good                                                  |
| Roof                   | Metal Roof                                            |
| Free Standing          | Yes                                                   |
| Number of Buildings    | 2                                                     |
| Foundation             | Concrete Slab                                         |
| Mezzanine              | Warehouse Mezzanine with storage area, Approx. 500 SF |