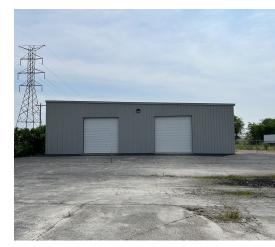

#### PROPERTY DESCRIPTION

Introducing a prime industrial investment opportunity at 550 Kelly Rd in Bowling Green, KY. This impressive property features well-maintained 12,500 SF of warehouse and office space. The front building was constructed in 2002 and includes 1,600 Sf of first floor office space 1,400 SF of second floor office and approx. 5,150 Sf of warehouse area. The rear of the property includes a 5,750 SF steel building with 4 drive in doors. This is perfectly suited for industrial and flex space use. Zoned HI, the property offers exceptional flexibility for a range of industrial activities. Strategically located in the thriving Bowling Green area, this property presents an ideal investment for those seeking a strategically positioned, modern industrial facility. With ample space and a strategic location, this property is poised to meet the needs of discerning industrial and flex space investors.

#### PROPERTY HIGHLIGHTS

- - 12,500 SF modern industrial building
- - 2 buildings on property
- - 7 Drive in access points
- Zoned HI for versatile industrial use
- Well-maintained and ready for immediate use
- - Outside storage available in fenced area