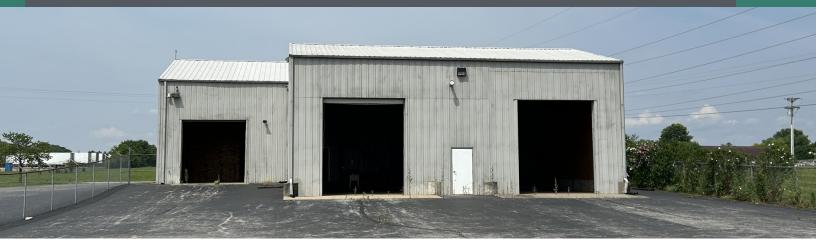

#### PROPERTY DESCRIPTION

Introducing a prime industrial investment opportunity at 550 Kelly Rd in Bowling Green, KY. This impressive property features well-maintained 12,500 SF of warehouse and office space. The front building was constructed in 2002 and includes 1,600 Sf of first floor office space 1,400 SF of second floor office and approx. 5,150 Sf of warehouse area. The rear of the property includes a 5,750 SF steel building with 4 drive in doors. This is perfectly suited for industrial and flex space use. Zoned HI, the property offers exceptional flexibility for a range of industrial activities. Strategically located in the thriving Bowling Green area, this property presents an ideal investment for those seeking a strategically positioned, modern industrial facility. With ample space and a strategic location, this property is poised to meet the needs of discerning industrial and flex space investors.

#### PROPERTY HIGHLIGHTS

- - 12,500 SF modern industrial building
- - 2 buildings on property
- - 7 Drive in access points
- Zoned HI for versatile industrial use
- Well-maintained and ready for immediate use
- - Outside storage available in fenced area

#### **BUILDING INFORMATION**

| Building Size          | 12,500 SF                                             |
|------------------------|-------------------------------------------------------|
| Building Class         | С                                                     |
| Tenancy                | Single                                                |
| Ceiling Height         | 18 ft                                                 |
| Minimum Ceiling Height | 16 ft                                                 |
| Office Space           | 3,000 SF                                              |
| Number of Floors       | 2                                                     |
| Year Built             | 2007                                                  |
| Condition              | Good                                                  |
| Roof                   | Metal Roof                                            |
| Free Standing          | Yes                                                   |
| Number of Buildings    | 2                                                     |
| Foundation             | Concrete Slab                                         |
| Mezzanine              | Warehouse Mezzanine with storage area, Approx. 500 SF |