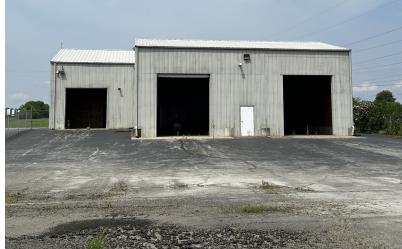

#### PROPERTY DESCRIPTION

Introducing a prime industrial investment opportunity at 550 Kelly Rd in Bowling Green, KY. This impressive property features well-maintained 12,500 SF of warehouse and office space. The front building was constructed in 2002 and includes 1,600 Sf of first floor office space 1,400 SF of second floor office and approx. 5,150 Sf of warehouse area. The rear of the property includes a 5,750 SF steel building with 4 drive in doors. This is perfectly suited for industrial and flex space use. Zoned HI, the property offers exceptional flexibility for a range of industrial activities. Strategically located in the thriving Bowling Green area, this property presents an ideal investment for those seeking a strategically positioned, modern industrial facility. With ample space and a strategic location, this property is poised to meet the needs of discerning industrial and flex space investors.

#### PROPERTY HIGHLIGHTS

- - 12,500 SF modern industrial building
- - 2 buildings on property
- - 7 Drive in access points
- Zoned HI for versatile industrial use
- Well-maintained and ready for immediate use
- - Outside storage available in fenced area