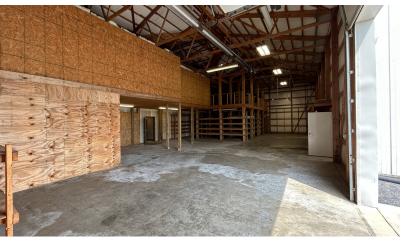

#### PROPERTY DESCRIPTION

Introducing a prime industrial investment opportunity at 550 Kelly Rd in Bowling Green, KY. This impressive property features well-maintained 12,500 SF of warehouse and office space. The front building was constructed in 2002 and includes 1,600 Sf of first floor office space 1,400 SF of second floor office and approx. 5,150 Sf of warehouse area. The rear of the property includes a 5,750 SF steel building with 4 drive in doors. This is perfectly suited for industrial and flex space use. Zoned HI, the property offers exceptional flexibility for a range of industrial activities. Strategically located in the thriving Bowling Green area, this property presents an ideal investment for those seeking a strategically positioned, modern industrial facility. With ample space and a strategic location, this property is poised to meet the needs of discerning industrial and flex space investors.

#### **BUILDING INFORMATION**

| Building Size          | 12,500 SF                                             |
|------------------------|-------------------------------------------------------|
| Building Class         | С                                                     |
| Tenancy                | Single                                                |
| Ceiling Height         | 18 ft                                                 |
| Minimum Ceiling Height | 16 ft                                                 |
| Office Space           | 3,000 SF                                              |
| Number of Floors       | 2                                                     |
| Year Built             | 2007                                                  |
| Condition              | Good                                                  |
| Roof                   | Metal Roof                                            |
| Free Standing          | Yes                                                   |
| Number of Buildings    | 2                                                     |
| Foundation             | Concrete Slab                                         |
| Mezzanine              | Warehouse Mezzanine with storage area, Approx. 500 SF |