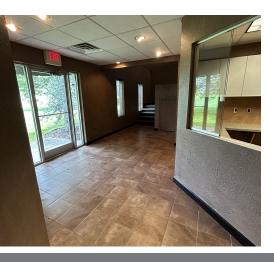

#### PROPERTY DESCRIPTION

Introducing a prime industrial investment opportunity at 550 Kelly Rd in Bowling Green, KY. This impressive property features well-maintained 12,500 SF of warehouse and office space. The front building was constructed in 2002 and includes 1,600 Sf of first floor office space 1,400 SF of second floor office and approx. 5,150 Sf of warehouse area. The rear of the property includes a 5,750 SF steel building with 4 drive in doors. This is perfectly suited for industrial and flex space use. Zoned HI, the property offers exceptional flexibility for a range of industrial activities. Strategically located in the thriving Bowling Green area, this property presents an ideal investment for those seeking a strategically positioned, modern industrial facility. With ample space and a strategic location, this property is poised to meet the needs of discerning industrial and flex space investors.

#### PROPERTY HIGHLIGHTS

- - 12,500 SF modern industrial building
- - 2 buildings on property
- - 7 Drive in access points
- Zoned HI for versatile industrial use
- Well-maintained and ready for immediate use
- - Outside storage available in fenced area