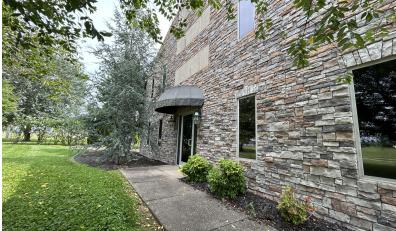

#### PROPERTY DESCRIPTION

Introducing a prime industrial investment opportunity at 550 Kelly Rd in Bowling Green, KY. This impressive property features well-maintained 12,500 SF of warehouse and office space. The front building was constructed in 2002 and includes 1,600 Sf of first floor office space 1,400 SF of second floor office and approx. 5,150 Sf of warehouse area. The rear of the property includes a 5,750 SF steel building with 4 drive in doors. This is perfectly suited for industrial and flex space use. Zoned HI, the property offers exceptional flexibility for a range of industrial activities. Strategically located in the thriving Bowling Green area, this property presents an ideal investment for those seeking a strategically positioned, modern industrial facility. With ample space and a strategic location, this property is poised to meet the needs of discerning industrial and flex space investors.

#### PROPERTY HIGHLIGHTS

- - 12,500 SF modern industrial building
- - 2 buildings on property
- - 7 Drive in access points
- Zoned HI for versatile industrial use
- Well-maintained and ready for immediate use
- - Outside storage available in fenced area