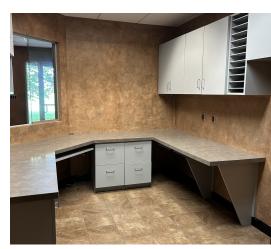

#### PROPERTY DESCRIPTION

Introducing a prime industrial investment opportunity at 550 Kelly Rd in Bowling Green, KY. This impressive property features well-maintained 12,500 SF of warehouse and office space. The front building was constructed in 2002 and includes 1,600 Sf of first floor office space 1,400 SF of second floor office and approx. 5,150 Sf of warehouse area. The rear of the property includes a 5,750 SF steel building with 4 drive in doors. This is perfectly suited for industrial and flex space use. Zoned HI, the property offers exceptional flexibility for a range of industrial activities. Strategically located in the thriving Bowling Green area, this property presents an ideal investment for those seeking a strategically positioned, modern industrial facility. With ample space and a strategic location, this property is poised to meet the needs of discerning industrial and flex space investors.

#### PROPERTY HIGHLIGHTS

- - 12,500 SF modern industrial building
- - 2 buildings on property
- - 7 Drive in access points
- Zoned HI for versatile industrial use
- Well-maintained and ready for immediate use
- - Outside storage available in fenced area