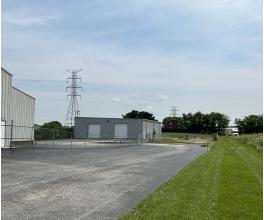

#### PROPERTY DESCRIPTION

Introducing a prime industrial investment opportunity at 550 Kelly Rd in Bowling Green, KY. This impressive property features well-maintained 12,500 SF of warehouse and office space. The front building was constructed in 2002 and includes 1,600 Sf of first floor office space 1,400 SF of second floor office and approx. 5,150 Sf of warehouse area. The rear of the property includes a 5,750 SF steel building with 4 drive in doors. This is perfectly suited for industrial and flex space use. Zoned HI, the property offers exceptional flexibility for a range of industrial activities. Strategically located in the thriving Bowling Green area, this property presents an ideal investment for those seeking a strategically positioned, modern industrial facility. With ample space and a strategic location, this property is poised to meet the needs of discerning industrial and flex space investors.

#### PROPERTY HIGHLIGHTS

- - 12,500 SF modern industrial building
- - 2 buildings on property
- - 7 Drive in access points
- Zoned HI for versatile industrial use
- Well-maintained and ready for immediate use
- - Outside storage available in fenced area