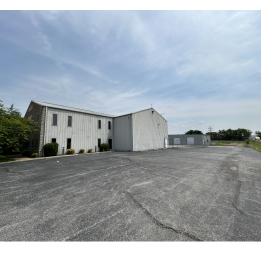

#### PROPERTY DESCRIPTION

Introducing a prime industrial investment opportunity at 550 Kelly Rd in Bowling Green, KY. This impressive property features well-maintained 12,500 SF of warehouse and office space. The front building was constructed in 2002 and includes 1,600 Sf of first floor office space 1,400 SF of second floor office and approx. 5,150 Sf of warehouse area. The rear of the property includes a 5,750 SF steel building with 4 drive in doors. This is perfectly suited for industrial and flex space use. Zoned HI, the property offers exceptional flexibility for a range of industrial activities. Strategically located in the thriving Bowling Green area, this property presents an ideal investment for those seeking a strategically positioned, modern industrial facility. With ample space and a strategic location, this property is poised to meet the needs of discerning industrial and flex space investors.

#### PROPERTY HIGHLIGHTS

- - 12,500 SF modern industrial building
- - 2 buildings on property
- - 7 Drive in access points
- Zoned HI for versatile industrial use
- Well-maintained and ready for immediate use
- - Outside storage available in fenced area