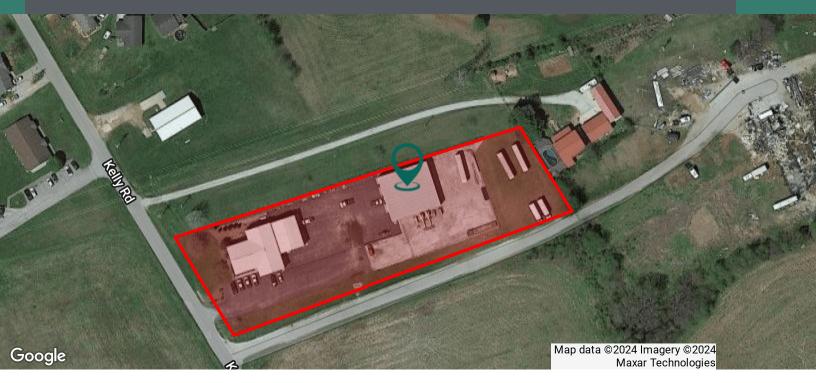

### 550 KELLY ROAD

550 Kelly Rd, Bowling Green, KY 42101

#### PROPERTY DESCRIPTION

Introducing a prime industrial investment opportunity at 550 Kelly Rd in Bowling Green, KY. This impressive property features well-maintained 12,500 SF of warehouse and office space. The front building was constructed in 2002 and includes 1,600 Sf of first floor office space 1,400 SF of second floor office and approx. 5,150 Sf of warehouse area. The rear of the property includes a 5,750 SF steel building with 4 drive in doors. This is perfectly suited for industrial and flex space use. Zoned HI, the property offers exceptional flexibility for a range of industrial activities. Strategically located in the thriving Bowling Green area, this property presents an ideal investment for those seeking a strategically positioned, modern industrial facility. With ample space and a strategic location, this property is poised to meet the needs of discerning industrial and flex space investors.

#### PROPERTY HIGHLIGHTS

- - 12,500 SF modern industrial building
- - 2 buildings on property
- - 7 Drive in access points
- Zoned HI for versatile industrial use
- Well-maintained and ready for immediate use
- - Outside storage available in fenced area