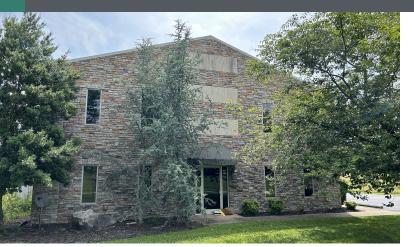

#### PROPERTY DESCRIPTION

Introducing a prime industrial investment opportunity at 550 Kelly Rd in Bowling Green, KY. This impressive property features well-maintained 12,500 SF of warehouse and office space. The front building was constructed in 2002 and includes 1,600 Sf of first floor office space 1,400 SF of second floor office and approx. 5,150 Sf of warehouse area. The rear of the property includes a 5,750 SF steel building with 4 drive in doors. This is perfectly suited for industrial and flex space use. Zoned HI, the property offers exceptional flexibility for a range of industrial activities. Strategically located in the thriving Bowling Green area, this property presents an ideal investment for those seeking a strategically positioned, modern industrial facility. With ample space and a strategic location, this property is poised to meet the needs of discerning industrial and flex space investors.

#### PROPERTY HIGHLIGHTS

- - 12,500 SF modern industrial building
- - 2 buildings on property
- - 7 Drive in access points
- Zoned HI for versatile industrial use
- Well-maintained and ready for immediate use
- - Outside storage available in fenced area