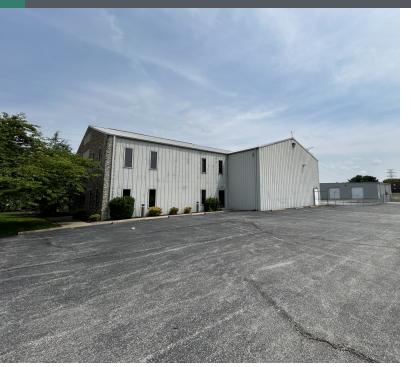

#### PROPERTY DESCRIPTION

Introducing a prime industrial investment opportunity at 550 Kelly Rd in Bowling Green, KY. This impressive property features well-maintained 12,500 SF of warehouse and office space. The front building was constructed in 2002 and includes 1,600 Sf of first floor office space 1,400 SF of second floor office and approx. 5,150 Sf of warehouse area. The rear of the property includes a 5,750 SF steel building with 4 drive in doors. This is perfectly suited for industrial and flex space use. Zoned HI, the property offers exceptional flexibility for a range of industrial activities. Strategically located in the thriving Bowling Green area, this property presents an ideal investment for those seeking a strategically positioned, modern industrial facility. With ample space and a strategic location, this property is poised to meet the needs of discerning industrial and flex space investors.

#### PROPERTY HIGHLIGHTS

- - 12,500 SF modern industrial building
- - 2 buildings on property
- - 7 Drive in access points
- Zoned HI for versatile industrial use
- Well-maintained and ready for immediate use
- - Outside storage available in fenced area