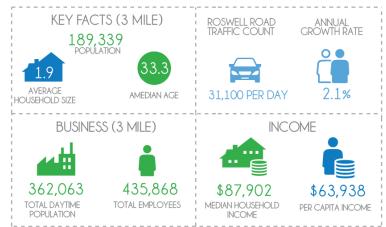

# SUBLEASE 1,150 SF

### 650 PONCE DE LEON AVE SUITE 600-A ATLANTA, GA 30308



#### **PROPERTY HIGHLIGHTS**

- ✓ Former Medical Space
- ✓ Size: 19' x 60' ±
- ✓ Across from Ponce City Market
- ✓ Limited Store Front Visibility
- ✓ Priced Below Current Market
- ✓ Term through February 2028
- ✓ Best Retail Center in Midtown with a Traditional Parking Field!





Richard Bowers & Co. 260 Peachtree Street | Suite 2400 Atlanta, GA 30303 (404) 816-1600 www.richardbowers.com For More Information contact:

Jeff McMullen (770) 380-4538

(770) 380-6538 - Mobile ((404) 816-1600 ext. 145 Office imcmullen@richardbowers.com

The information contained herein has been received from sources deemed reliable but no liability is assumed by Richard Bowers & Co

# SUBLEASE 1,150 SF

## 650 Ponce De Leon Ave SUITE 600-A

ATLANTA, GA 30308





Richard Bowers & Co. 260 Peachtree Street | Suite 2400 Atlanta, GA 30303 (404) 816-1600 www.richardbowers.com TCN

For More Information contact:

Jeff McMullen

(770) 380-6538 - Mobile ((404) 816-1600 ext. 145 Office imcmullen@richardbowers.com