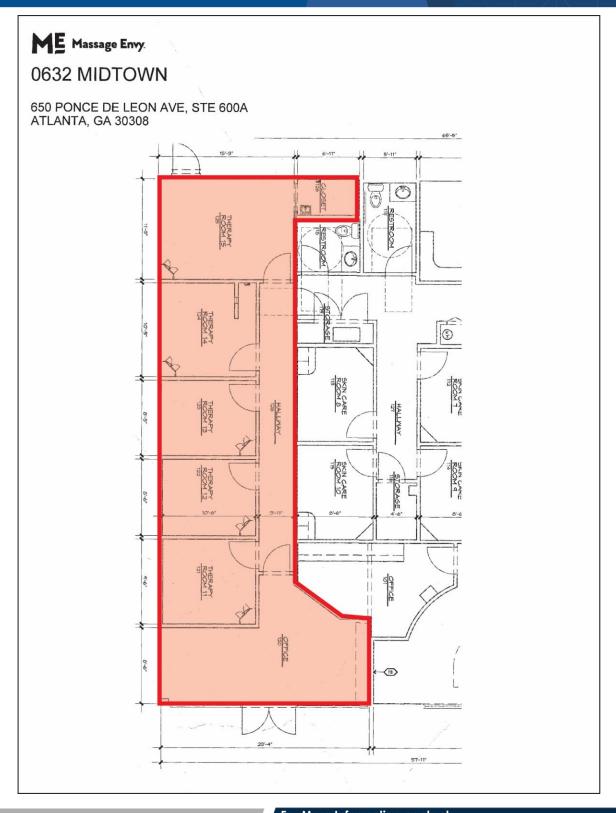

# SUBLEASE 1,150 SF

### 650 PONCE DE LEON AVE SUITE 600-A ATLANTA, GA 30308

#### **PROPERTY HIGHLIGHTS**

- ✓ Former Medical Space
- ✓ Size: 19' x 60' ±
- ✓ Across from Ponce City Market
- ✓ Limited Store Front Visibility
- ✓ Priced Below Current Market
- ✓ Term through February 2028
- ✓ Best Retail Center in Midtown with a Traditional Parking Field!