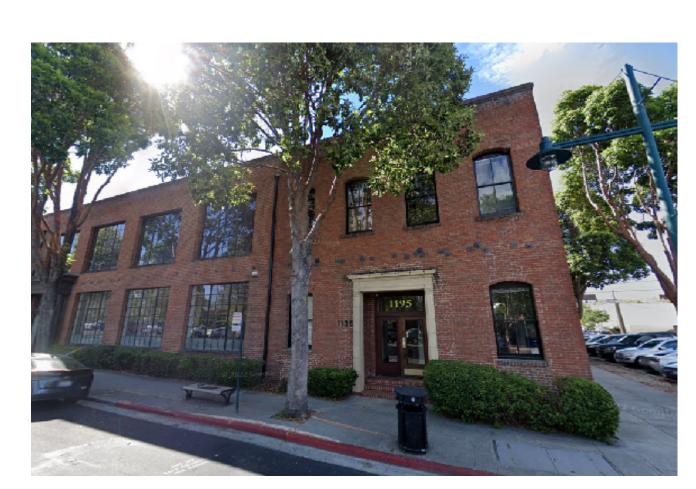

# 1195 Park Avenue, Emeryville, CA

\$1,299,950

### **Key Highlights**

- Rarely available office condo for owner user
- Across from Pixar campus
- Charming brick & timber construction with custom detailing
- Approx. 4,200 sq ft
- 4 private offices + 2 large conference rooms
- ±1,000 sq ft second floor space with roof deck plus separate entrances
- 2 Kitchens
- Three half-baths
- Air conditioning