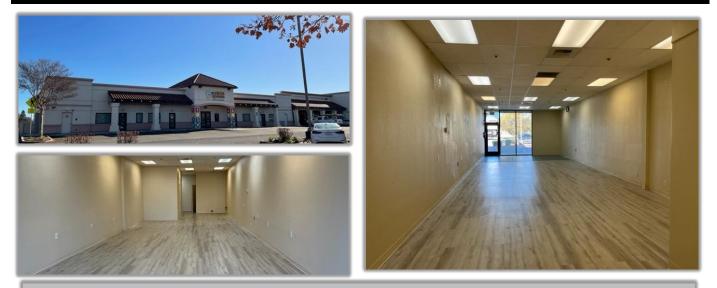

## FORMER HAIR SALON & RETAIL IN ACHORED CENTER

**1969 Peabody Rd.** is a retail building in a Lucky's grocery-anchored shopping center situated at the very busy intersection of Alamo and Peabody roads and surrounded by businesses and housing. Beautiful build out, great opportunity.

| Shops/Chevron<br>Ucky's/Shops<br>Burger King<br>Alamo Dr.<br>Valgreens/Taco Bell | Property Features          |                                                                                                                                                                                                                                          |
|----------------------------------------------------------------------------------|----------------------------|------------------------------------------------------------------------------------------------------------------------------------------------------------------------------------------------------------------------------------------|
|                                                                                  | Building Size              | 5,080 sf                                                                                                                                                                                                                                 |
|                                                                                  | Features                   | <ul> <li>Highly Visible Center</li> <li>Building Signage</li> <li>Considerable<br/>Residential<br/>Population to<br/>Support Center</li> <li>Situated at Busy<br/>Intersection</li> <li>Well Located</li> <li>On Site Parking</li> </ul> |
|                                                                                  | <b>Suite 2</b><br>1,190 sf | \$1.15/sf/mo +NNN<br>Open retail floor plan                                                                                                                                                                                              |