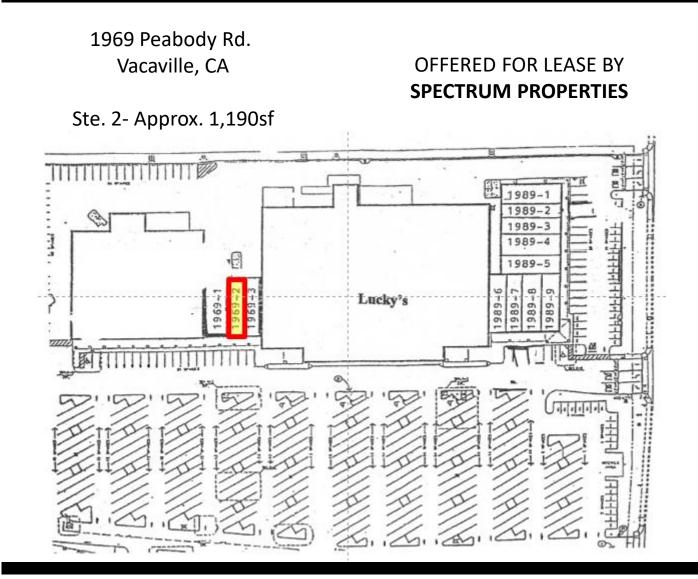

| Shops/Chevron<br>Ucky's/Shops<br>Burger King<br>Alamo Dr.<br>Valgreens/Taco Bell | Property Features          |                                                                                                                                                                                                                                          |
|----------------------------------------------------------------------------------|----------------------------|------------------------------------------------------------------------------------------------------------------------------------------------------------------------------------------------------------------------------------------|
|                                                                                  | Building Size              | 5,080 sf                                                                                                                                                                                                                                 |
|                                                                                  | Features                   | <ul> <li>Highly Visible Center</li> <li>Building Signage</li> <li>Considerable<br/>Residential<br/>Population to<br/>Support Center</li> <li>Situated at Busy<br/>Intersection</li> <li>Well Located</li> <li>On Site Parking</li> </ul> |
|                                                                                  | <b>Suite 2</b><br>1,190 sf | \$1.15/sf/mo +NNN<br>Open retail floor plan                                                                                                                                                                                              |