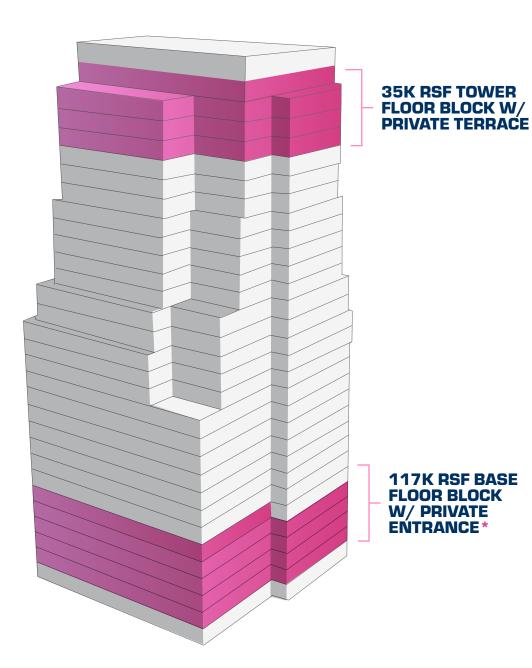

#### At the Crossroads of Tribeca, City Hall, and Downtown

Contiguous block of 117,000 RSF in the base (Private entrance available)

Tower block of 35,000 RSF with private terrace Prebuilts from 3,500 RSF to 10,500 RSF