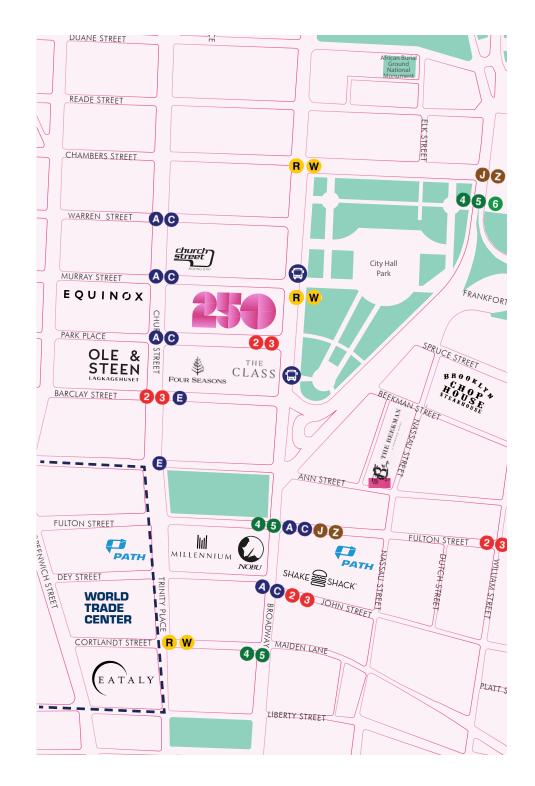

## **ABOUT 250 BROADWAY**

Located in the one of Manhattan's most convenient business Districts of Lower Manhattan, 250 Broadway offers proximity to Tribeca, a wealth of transportation options, and only a short walk from the World Trade center. The building boasts tremendous light and views light, a recently completed elevator modernization project, and a brand new lobby entrance. A tenant amenity center is coming soon.