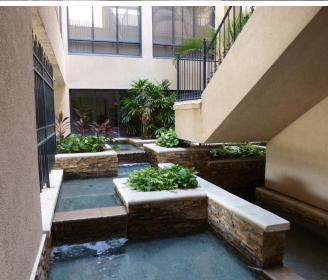

# Office Space For Lease

- 55,799 SF, three-story office building
- Excellent frontage, located on the corner of Dr. Phillips Blvd. and Hinson St., directly off of Sand Lake Rd.
- Water features throughout
- Ample free parking with covered executive reserved spaces
- Full time on-site maintenance and janitorial
- Easy access to I-4, International Drive, the Florida Turnpike, the 408 and the Beachline Expressway
- Close proximity to shopping centers, fine restaurants, financial institutions, hotels and world class entertainment
- Total space available: 5,074 RSF
- Rental rate: \$25.00/SF

#### **PHOTOS**