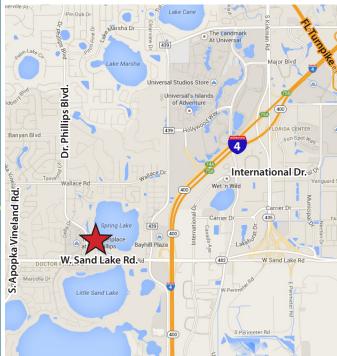

# Office Space For Lease

- 55,799 SF, three-story office building
- Excellent frontage, located on the corner of Dr. Phillips Blvd. and Hinson St., directly off of Sand Lake Rd.
- Water features throughout
- Ample free parking with covered executive reserved spaces
- Full time on-site maintenance and janitorial
- Easy access to I-4, International Drive, the Florida Turnpike, the 408 and the Beachline Expressway
- Close proximity to shopping centers, fine restaurants, financial institutions, hotels and world class entertainment
- Total space available: 5,074 RSF
- Rental rate: \$25.00/SF

## AERIAL

The information above has been obtained from sources believed reliable. While we do not doubt its accuracy we make no guarantee, warranty or representation about it. It is your responsibility to independently confirm its accuracy and completeness. Any projections, opinions, assumptions, or estimates used are for example only and do not represent the current or future performance of the property. Hold-Thyssen, Inc. is a licensed real estate broker.