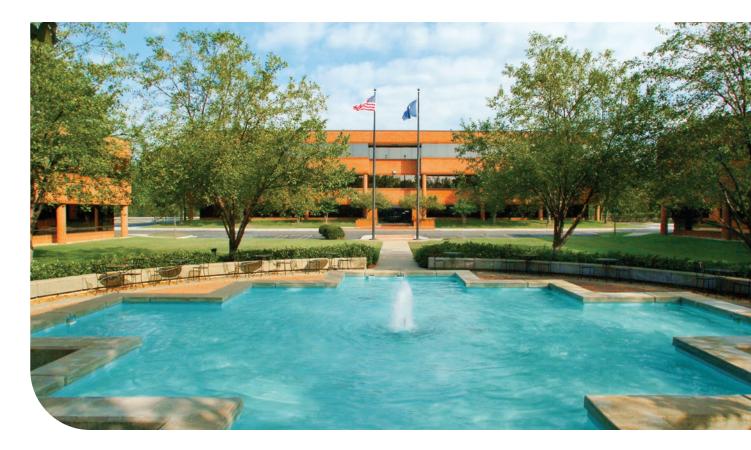

## INTERSTATE CENTER

2100-2116 West Laburnum Avenue | Richmond, VA

## **FEATURES & AMENITIES**

- 128,000 SF, five building campus office park
- Centrally located with immediate access to I-195, I-64 and I-95
- Minutes from Downtown Richmond CBD and Richmond International Airport
- Ample free parking for tenants and visitors
- Two complementary conference rooms on campus with Wi-Fi for tenant use
- On-site full service café
- Online tenant resource system
- First-class property management services provided by the dedicated team at Brandywine Realty Trust