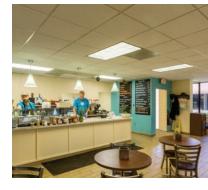

## **FEATURES & AMENITIES**

- 128,000 SF, five building campus office park
- Centrally located with immediate access to I-195, I-64 and I-95
- Minutes from Downtown Richmond CBD and Richmond International Airport
- Ample free parking for tenants and visitors
- Two complementary conference rooms on campus with Wi-Fi for tenant use
- On-site full service café
- Online tenant resource system
- First-class property management services provided by the dedicated team at Brandywine Realty Trust