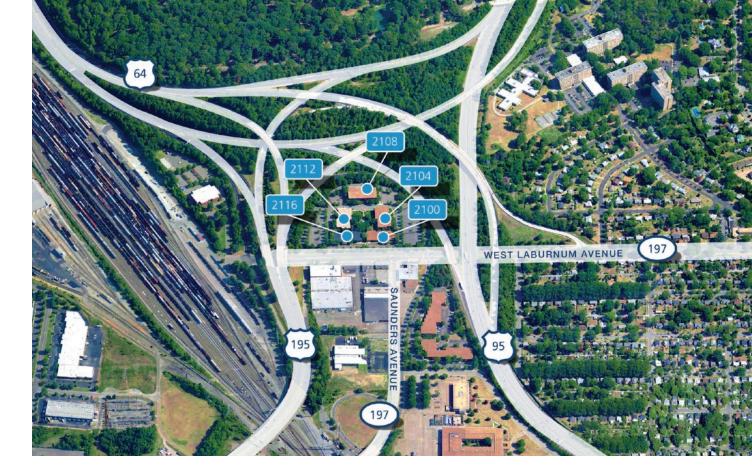

## INTERSTATE CENTER

2100-2116 West Laburnum Avenue | Richmond, VA

## **FEATURES & AMENITIES**

- 128,000 SF, five building campus office park
- Centrally located with immediate access to I-195, I-64 and I-95
- Minutes from Downtown Richmond CBD and Richmond International Airport
- Ample free parking for tenants and visitors
- Two complementary conference rooms on campus with Wi-Fi for tenant use
- On-site full service café
- Online tenant resource system
- First-class property management services provided by the dedicated team at Brandywine Realty Trust