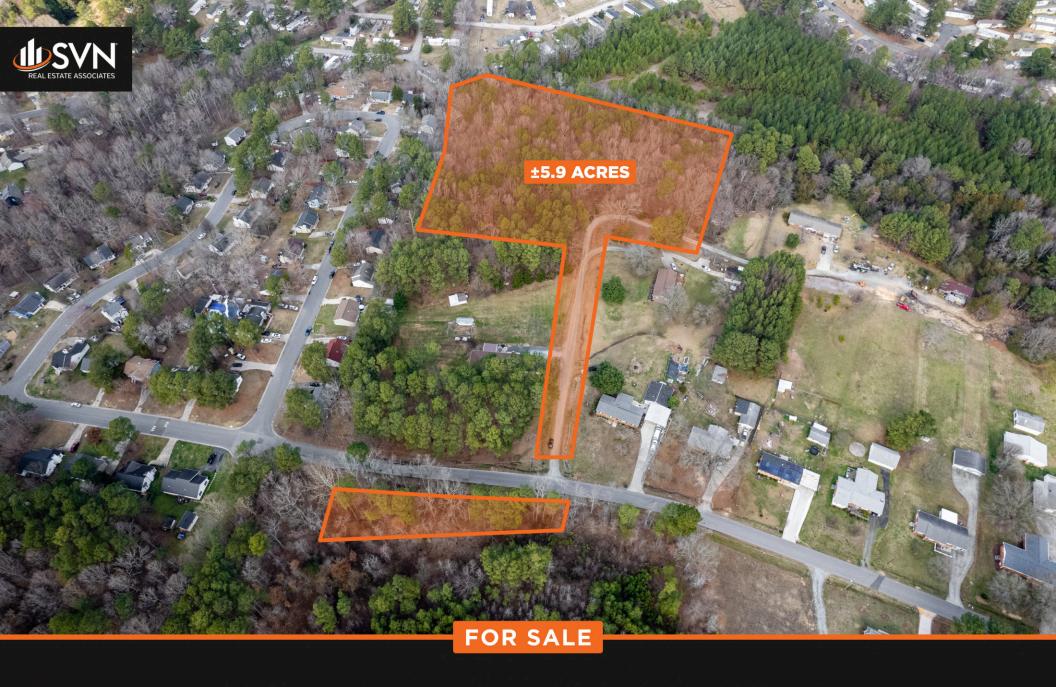

## **OFFERING SUMMARY**

| LOT SIZE:   | ±5.9 Acres      |
|-------------|-----------------|
| APN:        | 162493 & 162546 |
| ZONING:     | RS-20 & RR      |
| SALE PRICE: | \$299,000       |

## **PROPERTY OVERVIEW**

SVN | Real Estate Associates is pleased to present for sale two vacant land parcels totaling  $\pm 5.9$  acres at 3533 Gibson Road in Durham, NC.

Ideal for residential development, these parcels are located just minutes from NC Hwy 98 (1 mile), US 70/I-885 (1 mile), downtown Durham (6 miles), RTP (6 miles), and Duke University/Hospital (8 miles).