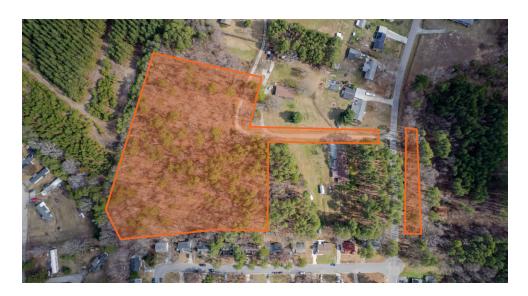

## **OFFERING SUMMARY**

| LOT SIZE:   | ±5.9 Acres      |
|-------------|-----------------|
| APN:        | 162493 & 162546 |
| ZONING:     | RS-20 & RR      |
| SALE PRICE: | \$299,000       |

## **PROPERTY OVERVIEW**

SVN | Real Estate Associates is pleased to present for sale two vacant land parcels totaling  $\pm 5.9$  acres at 3533 Gibson Road in Durham, NC.

Ideal for residential development, these parcels are located just minutes from NC Hwy 98 (1 mile), US 70/I-885 (1 mile), downtown Durham (6 miles), RTP (6 miles), and Duke University/Hospital (8 miles).