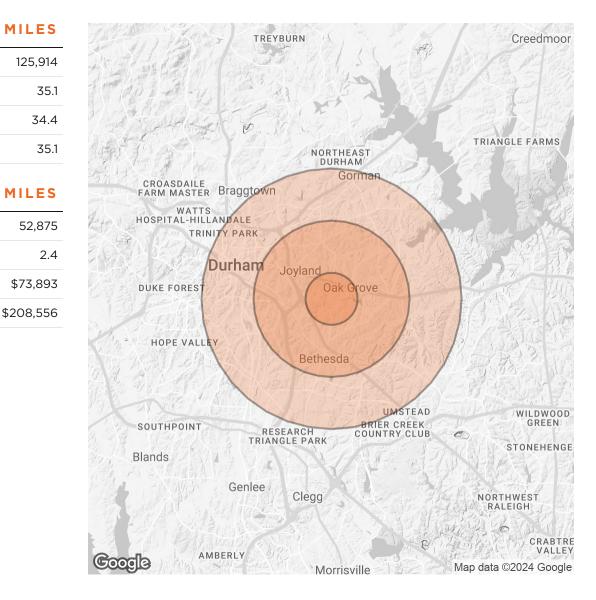

# **DEMOGRAPHICS MAP & REPORT**

| POPULATION                           | 1 MILE          | 3 MILES               | 5 MILES               |
|--------------------------------------|-----------------|-----------------------|-----------------------|
| TOTAL POPULATION                     | 8,089           | 53,099                | 125,914               |
| AVERAGE AGE                          | 34.9            | 34.3                  | 35.1                  |
| AVERAGE AGE (MALE)                   | 35.8            | 33.6                  | 34.4                  |
| AVERAGE AGE (FEMALE)                 | 32.3            | 33.7                  | 35.1                  |
|                                      |                 |                       |                       |
| HOUSEHOLDS & INCOME                  | 1 MILE          | 3 MILES               | 5 MILES               |
| HOUSEHOLDS & INCOME TOTAL HOUSEHOLDS | 1 MILE<br>2,923 | <b>3 MILES</b> 20,840 | <b>5 MILES</b> 52,875 |
|                                      |                 |                       |                       |

\$187,024

\$181,207

**AVERAGE HOUSE VALUE** 