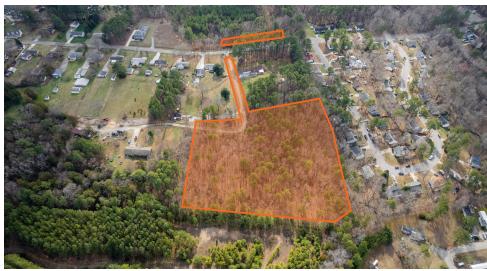

## **OFFERING SUMMARY**

| LOT SIZE:   | ±5.9 Acres      |
|-------------|-----------------|
| APN:        | 162493 & 162546 |
| ZONING:     | RS-20 & RR      |
| SALE PRICE: | \$299,000       |

## **PROPERTY OVERVIEW**

SVN | Real Estate Associates is pleased to present for sale two vacant land parcels totaling  $\pm 5.9$  acres at 3533 Gibson Road in Durham, NC.

Ideal for residential development, these parcels are located just minutes from NC Hwy 98 (1 mile), US 70/I-885 (1 mile), downtown Durham (6 miles), RTP (6 miles), and Duke University/Hospital (8 miles).