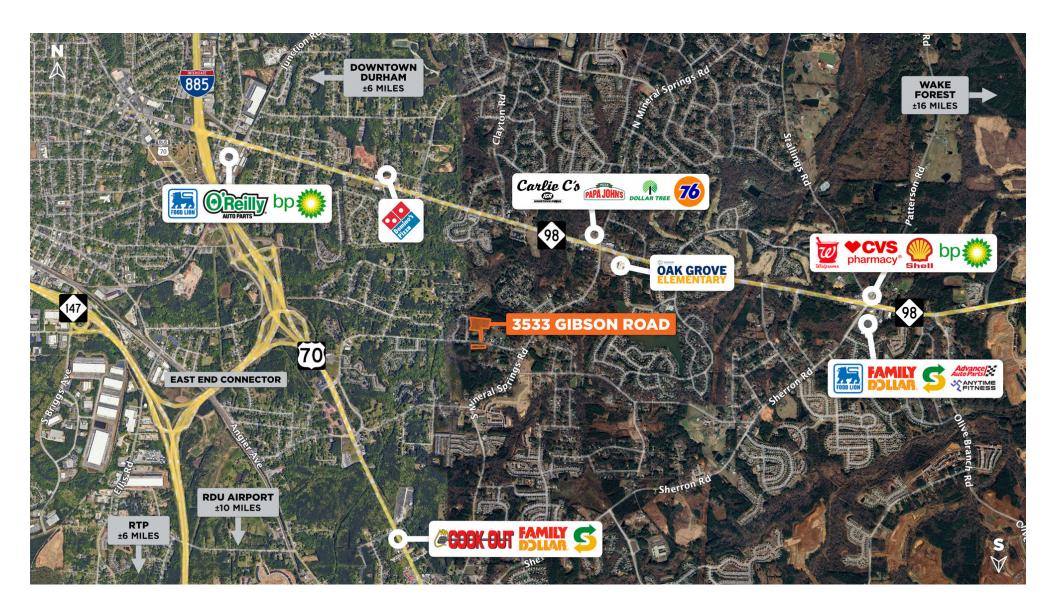

# RETAILER MAP

## **PROPERTY OVERVIEW**

SVN | Real Estate Associates is pleased to present for sale two vacant land parcels totaling  $\pm 5.9$  acres at 3533 Gibson Road in Durham, NC.

Ideal for residential development, these parcels are located just minutes from NC Hwy 98 (1 mile), US 70/I-885 (1 mile), downtown Durham (6 miles), RTP (6 miles), and Duke University/Hospital (8 miles).

## PROPERTY HIGHLIGHTS

- · Utilities located at the property
- · Land use study completed
- Located near the new Durham East End Connector (I-885), which improves access to major employment centers such as RTP and supports development in east Durham