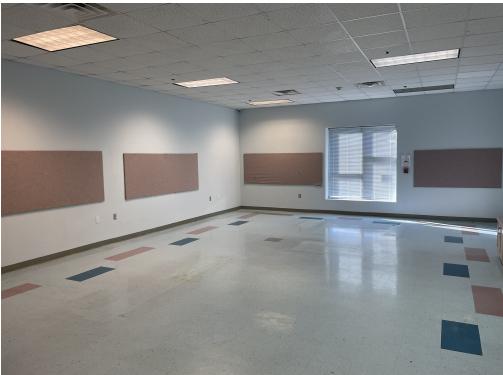

## **Property Information:**

- Property was occupied by a non-profit operating a Federal Head Start child care program since 2004
- Located in the Eastwood Festival Center
- Located adjacent to AMAZON fulfillment facility with 1,800+ seasonal employees
- Substantial renovations in 2004 (Campo Electronics)
- 2.41 Acre Site
- 30,500 total square feet
- 20' ceiling height
- Property consist of 10 large classrooms, auditorium, office space, full service kitchen with loading dock, reception area and new playground.
- Property is fully sprinkled and video surveillance security system is operational.
- Kitchen is equipped with walk-in coolers, freezer, and hood system is in place
- Property is zoned B5 Mixed Use District, City of Birmingham, Jefferson County
- Potential accepted uses include child day care, religious facility, over-night care facility, general retail use.