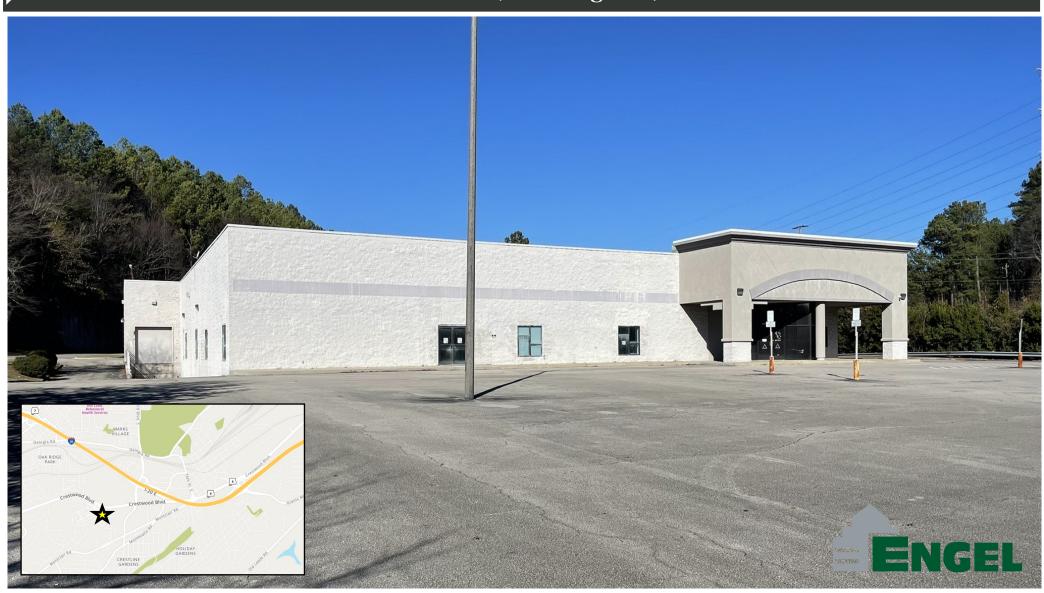

## Retail/Special Use for Sale or Lease *Eastwood Festival Center*

6701 Crestwood Blvd., Birmingham, AL 35210

## **Property Information:**

- Property was occupied by a non-profit operating a Federal Head Start child care program since 2004
- Located in the Eastwood Festival Center
- Located adjacent to AMAZON fulfillment facility with 1,800+ seasonal employees
- Substantial renovations in 2004 (Campo Electronics)
- 2.41 Acre Site
- 30,500 total square feet
- 20' ceiling height
- Property consist of 10 large classrooms, auditorium, office space, full service kitchen with loading dock, reception area and new playground.
- Property is fully sprinkled and video surveillance security system is operational.
- Kitchen is equipped with walk-in coolers, freezer, and hood system is in place
- Property is zoned B5 Mixed Use District, City of Birmingham, Jefferson County
- Potential accepted uses include child day care, religious facility, over-night care facility, general retail use.