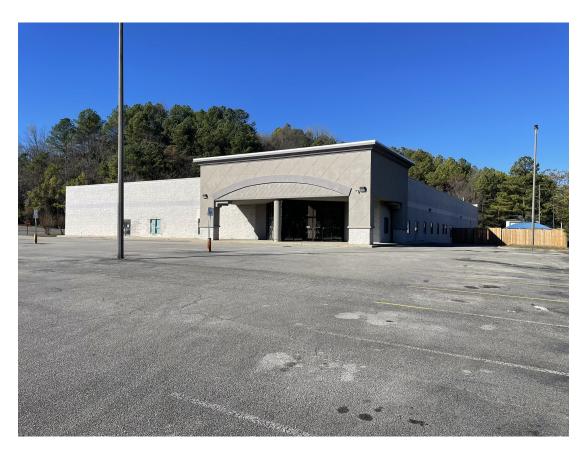

## **Property Information:**

- Property was occupied by a non-profit operating a Federal Head Start child care program since 2004
- Located in the Eastwood Festival Center
- Located adjacent to AMAZON fulfillment facility with 1,800+ seasonal employees
- Substantial renovations in 2004 (Campo Electronics)
- 2.41 Acre Site
- 30,500 total square feet
- 20' ceiling height
- Property consist of 10 large classrooms, auditorium, office space, full service kitchen with loading dock, reception area and new playground.
- Property is fully sprinkled and video surveillance security system is operational.
- Kitchen is equipped with walk-in coolers, freezer, and hood system is in place
- Property is zoned B5 Mixed Use District, City of Birmingham, Jefferson County
- Potential accepted uses include child day care, religious facility, over-night care facility, general retail use.