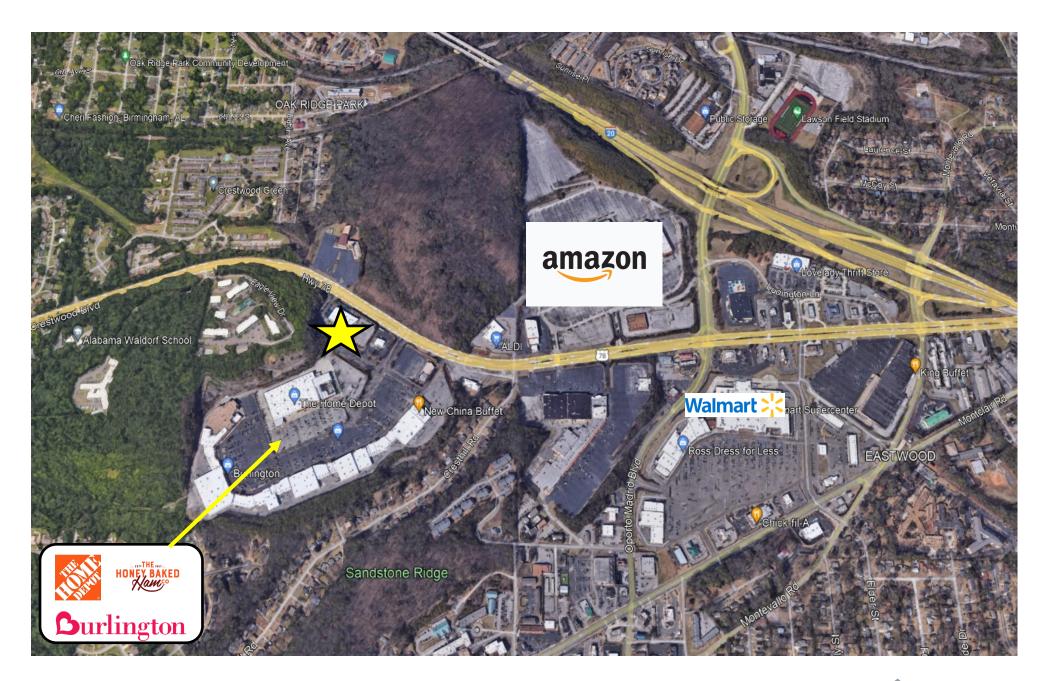

## **Property Information:**

- Property was occupied by a non-profit operating a Federal Head Start child care program since 2004
- Located in the Eastwood Festival Center
- Located adjacent to AMAZON fulfillment facility with 1,800+ seasonal employees
- Substantial renovations in 2004 (Campo Electronics)
- 2.41 Acre Site
- 30,500 total square feet
- 20' ceiling height
- Property consist of 10 large classrooms, auditorium, office space, full service kitchen with loading dock, reception area and new playground.
- Property is fully sprinkled and video surveillance security system is operational.
- Kitchen is equipped with walk-in coolers, freezer, and hood system is in place
- Property is zoned B5 Mixed Use District, City of Birmingham, Jefferson County
- Potential accepted uses include child day care, religious facility, over-night care facility, general retail use.