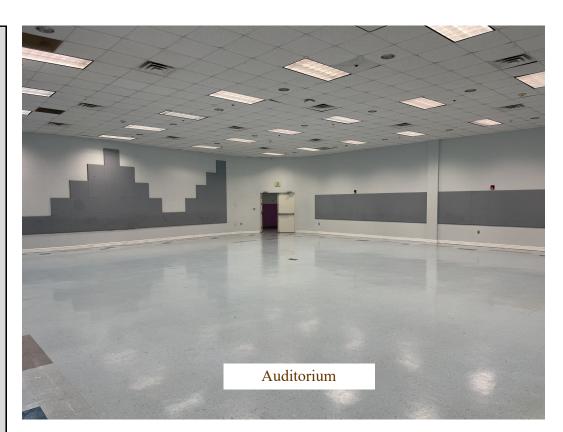

## **Property Information:**

- Property was occupied by a non-profit operating a Federal Head Start child care program since 2004
- Located in the Eastwood Festival Center
- Located adjacent to AMAZON fulfillment facility with 1,800+ seasonal employees
- Substantial renovations in 2004 (Campo Electronics)
- 2.41 Acre Site
- 30,500 total square feet
- 20' ceiling height
- Property consist of 10 large classrooms, auditorium, office space, full service kitchen with loading dock, reception area and new playground.
- Property is fully sprinkled and video surveillance security system is operational.
- Kitchen is equipped with walk-in coolers, freezer, and hood system is in place
- Property is zoned B5 Mixed Use District, City of Birmingham, Jefferson County
- Potential accepted uses include child day care, religious facility, over-night care facility, general retail use.