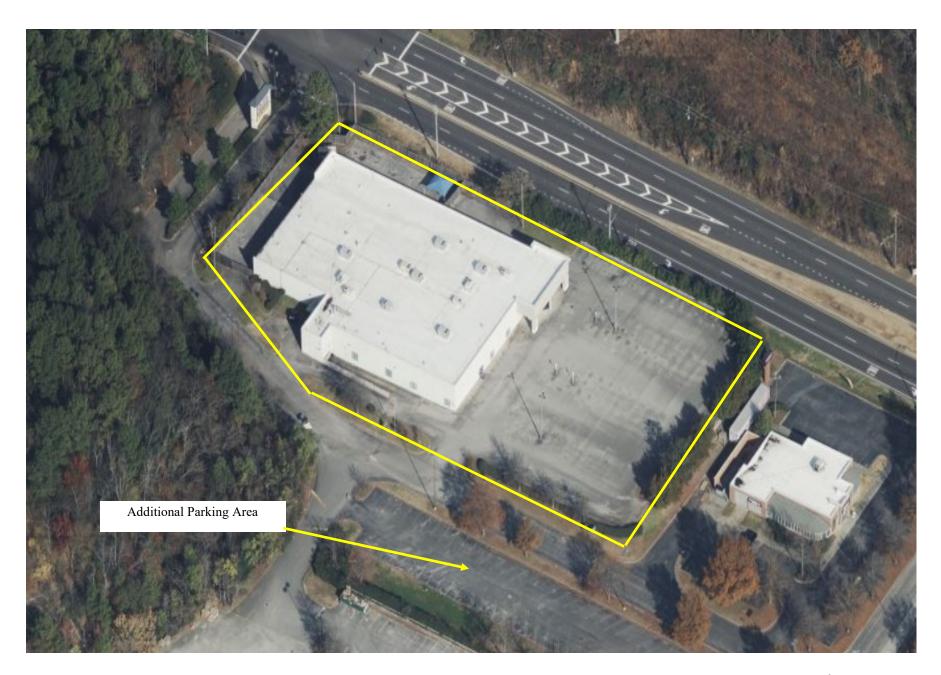

## **Property Information:**

- Property was occupied by a non-profit operating a Federal Head Start child care program since 2004
- Located in the Eastwood Festival Center
- Located adjacent to AMAZON fulfillment facility with 1,800+ seasonal employees
- Substantial renovations in 2004 (Campo Electronics)
- 2.41 Acre Site
- 30,500 total square feet
- 20' ceiling height
- Property consist of 10 large classrooms, auditorium, office space, full service kitchen with loading dock, reception area and new playground.
- Property is fully sprinkled and video surveillance security system is operational.
- Kitchen is equipped with walk-in coolers, freezer, and hood system is in place
- Property is zoned B5 Mixed Use District, City of Birmingham, Jefferson County
- Potential accepted uses include child day care, religious facility, over-night care facility, general retail use.