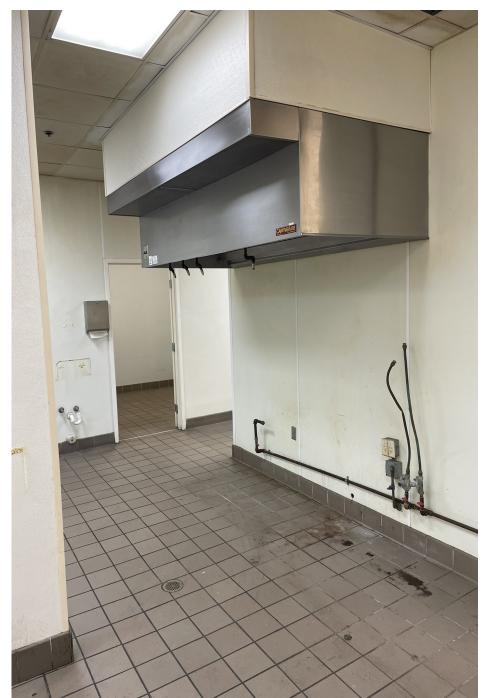

## **Property Information:**

- Property was occupied by a non-profit operating a Federal Head Start child care program since 2004
- Located in the Eastwood Festival Center
- Located adjacent to AMAZON fulfillment facility with 1,800+ seasonal employees
- Substantial renovations in 2004 (Campo Electronics)
- 2.41 Acre Site
- 30,500 total square feet
- 20' ceiling height
- Property consist of 10 large classrooms, auditorium, office space, full service kitchen with loading dock, reception area and new playground.
- Property is fully sprinkled and video surveillance security system is operational.
- Kitchen is equipped with walk-in coolers, freezer, and hood system is in place
- Property is zoned B5 Mixed Use District, City of Birmingham, Jefferson County
- Potential accepted uses include child day care, religious facility, over-night care facility, general retail use.