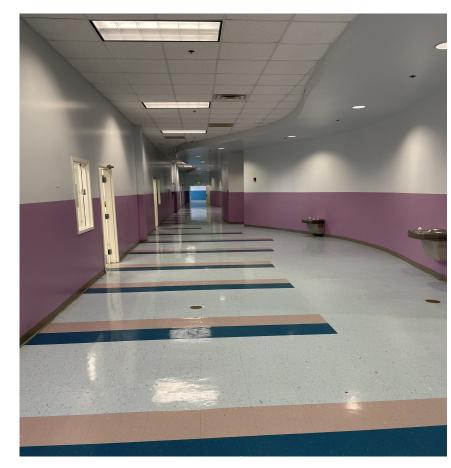

## **Property Information:**

- Property was occupied by a non-profit operating a Federal Head Start child care program since 2004
- Located in the Eastwood Festival Center
- Located adjacent to AMAZON fulfillment facility with 1,800+ seasonal employees
- Substantial renovations in 2004 (Campo Electronics)
- 2.41 Acre Site
- 30,500 total square feet
- 20' ceiling height
- Property consist of 10 large classrooms, auditorium, office space, full service kitchen with loading dock, reception area and new playground.
- Property is fully sprinkled and video surveillance security system is operational.
- Kitchen is equipped with walk-in coolers, freezer, and hood system is in place
- Property is zoned B5 Mixed Use District, City of Birmingham, Jefferson County
- Potential accepted uses include child day care, religious facility, over-night care facility, general retail use.