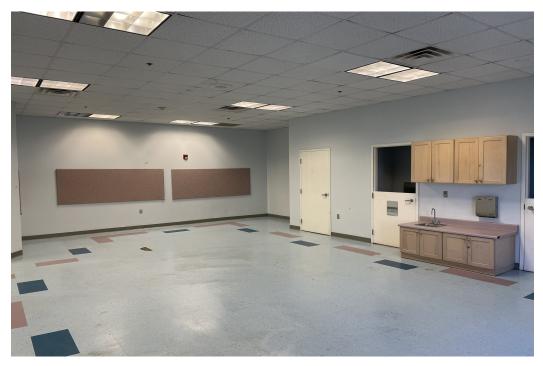

## **Property Information:**

- Property was occupied by a non-profit operating a Federal Head Start child care program since 2004
- Located in the Eastwood Festival Center
- Located adjacent to AMAZON fulfillment facility with 1,800+ seasonal employees
- Substantial renovations in 2004 (Campo Electronics)
- 2.41 Acre Site
- 30,500 total square feet
- 20' ceiling height
- Property consist of 10 large classrooms, auditorium, office space, full service kitchen with loading dock, reception area and new playground.
- Property is fully sprinkled and video surveillance security system is operational.
- Kitchen is equipped with walk-in coolers, freezer, and hood system is in place
- Property is zoned B5 Mixed Use District, City of Birmingham, Jefferson County
- Potential accepted uses include child day care, religious facility, over-night care facility, general retail use.