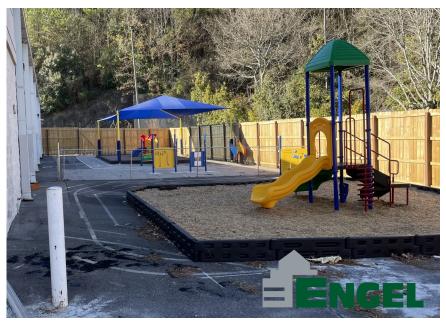

## **Property Information:**

- Property was occupied by a non-profit operating a Federal Head Start child care program since 2004
- Located in the Eastwood Festival Center
- Located adjacent to AMAZON fulfillment facility with 1,800+ seasonal employees
- Substantial renovations in 2004 (Campo Electronics)
- 2.41 Acre Site
- 30,500 total square feet
- 20' ceiling height
- Property consist of 10 large classrooms, auditorium, office space, full service kitchen with loading dock, reception area and new playground.
- Property is fully sprinkled and video surveillance security system is operational.
- Kitchen is equipped with walk-in coolers, freezer, and hood system is in place
- Property is zoned B5 Mixed Use District, City of Birmingham, Jefferson County
- Potential accepted uses include child day care, religious facility, over-night care facility, general retail use.