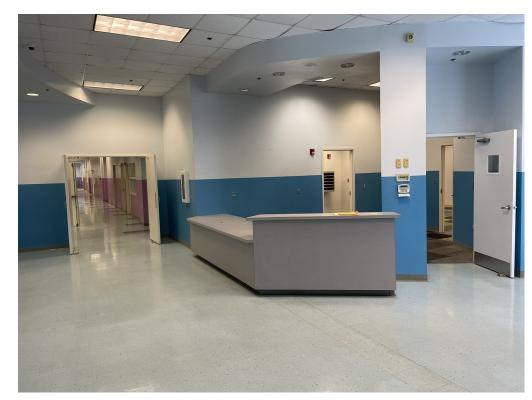

## **Property Information:**

- Property was occupied by a non-profit operating a Federal Head Start child care program since 2004
- Located in the Eastwood Festival Center
- Located adjacent to AMAZON fulfillment facility with 1,800+ seasonal employees
- Substantial renovations in 2004 (Campo Electronics)
- 2.41 Acre Site
- 30,500 total square feet
- 20' ceiling height
- Property consist of 10 large classrooms, auditorium, office space, full service kitchen with loading dock, reception area and new playground.
- Property is fully sprinkled and video surveillance security system is operational.
- Kitchen is equipped with walk-in coolers, freezer, and hood system is in place
- Property is zoned B5 Mixed Use District, City of Birmingham, Jefferson County
- Potential accepted uses include child day care, religious facility, over-night care facility, general retail use.