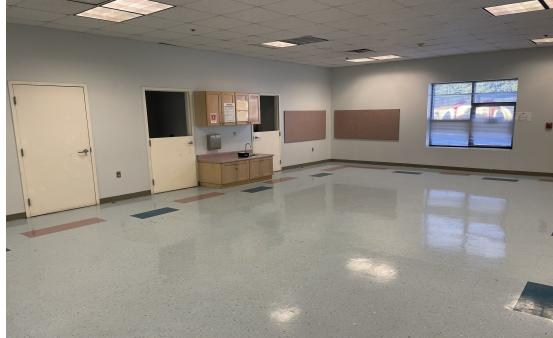

## **Property Information:**

- Property was occupied by a non-profit operating a Federal Head Start child care program since 2004
- Located in the Eastwood Festival Center
- Located adjacent to AMAZON fulfillment facility with 1,800+ seasonal employees
- Substantial renovations in 2004 (Campo Electronics)
- 2.41 Acre Site
- 30,500 total square feet
- 20' ceiling height
- Property consist of 10 large classrooms, auditorium, office space, full service kitchen with loading dock, reception area and new playground.
- Property is fully sprinkled and video surveillance security system is operational.
- Kitchen is equipped with walk-in coolers, freezer, and hood system is in place
- Property is zoned B5 Mixed Use District, City of Birmingham, Jefferson County
- Potential accepted uses include child day care, religious facility, over-night care facility, general retail use.