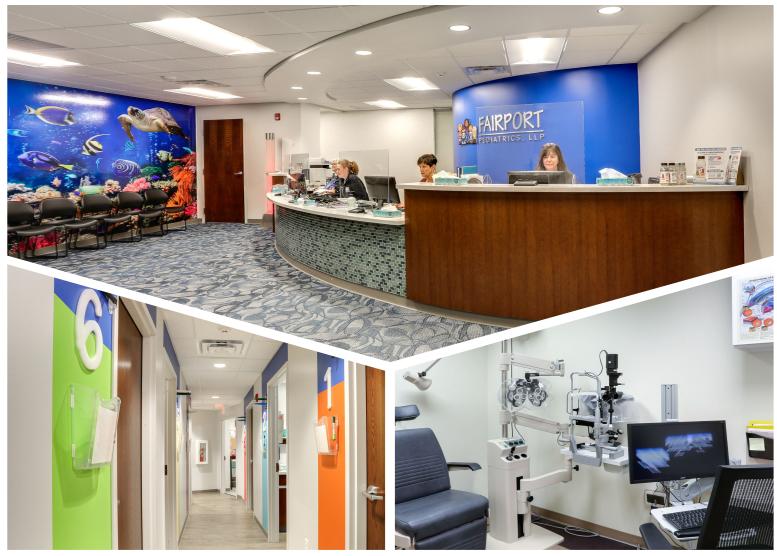

## Advance Your Business And Energize Your Workforce At Rochester's Modern Hub for Patient Care.

CrossKeys Office Park is highly accessible and centrally located on Route 31 in Perinton's business district, only minutes from the Interstate 490 Expressway, towns of Pittsford and Fairport, and the City of Rochester. The complex is a haven for a range of successful medical practices. Nearby retail and restaurant conveniences include the Eastview Mall, Perinton Square, Wegmans Plaza and the historic Bushnell's Basin shopping district.

#### **Location Map**

All photos are representative of Uniland medical developments.

Call For Leasing Information
April Sanders

716.272.0943 Ext. 596 leasing@uniland.com

Scan to view this property online