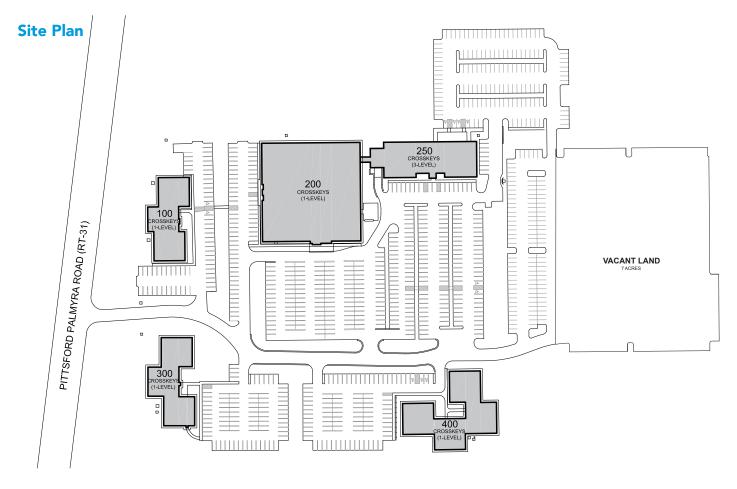

## Advance Your Business And Energize Your Workforce At Rochester's Modern Hub for Patient Care.

CrossKeys Office Park is highly accessible and centrally located on Route 31 in Perinton's business district, only minutes from the Interstate 490 Expressway, towns of Pittsford and Fairport, and the City of Rochester. The complex is a haven for a range of successful medical practices. Nearby retail and restaurant conveniences include the Eastview Mall, Perinton Square, Wegmans Plaza and the historic Bushnell's Basin shopping district.

### **Location Highlights Include:**

#### **Parking**

Abundant on-site parking and patient drop-off locations

#### **Property**

Landscaped, park-like setting

#### **Uniland Support**

24/7 property management and support

#### Location

Central location in complex with decades of medical office history

#### **Low Cost Utilities**

Serviced by Fairport Electric