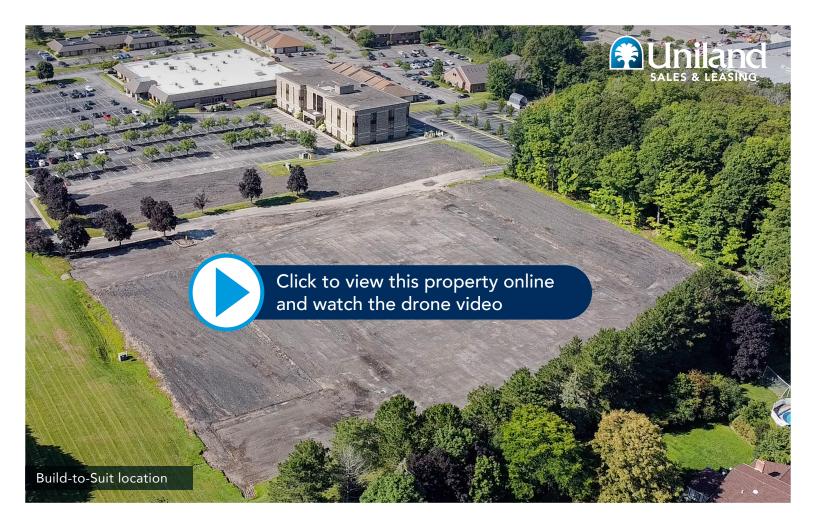

# CROSSKEYS OFFICE PARK

Pittsford - Palmyra Road | Fairport New York, 14450

## Advance Your Business And Energize Your Workforce At Rochester's Modern Hub for Patient Care.

CrossKeys Office Park is highly accessible and centrally located on Route 31 in Perinton's business district, only minutes from the Interstate 490 Expressway, towns of Pittsford and Fairport, and the City of Rochester. The complex is a haven for a range of successful medical practices. Nearby retail and restaurant conveniences include the Eastview Mall, Perinton Square, Wegmans Plaza and the historic Bushnell's Basin shopping district.