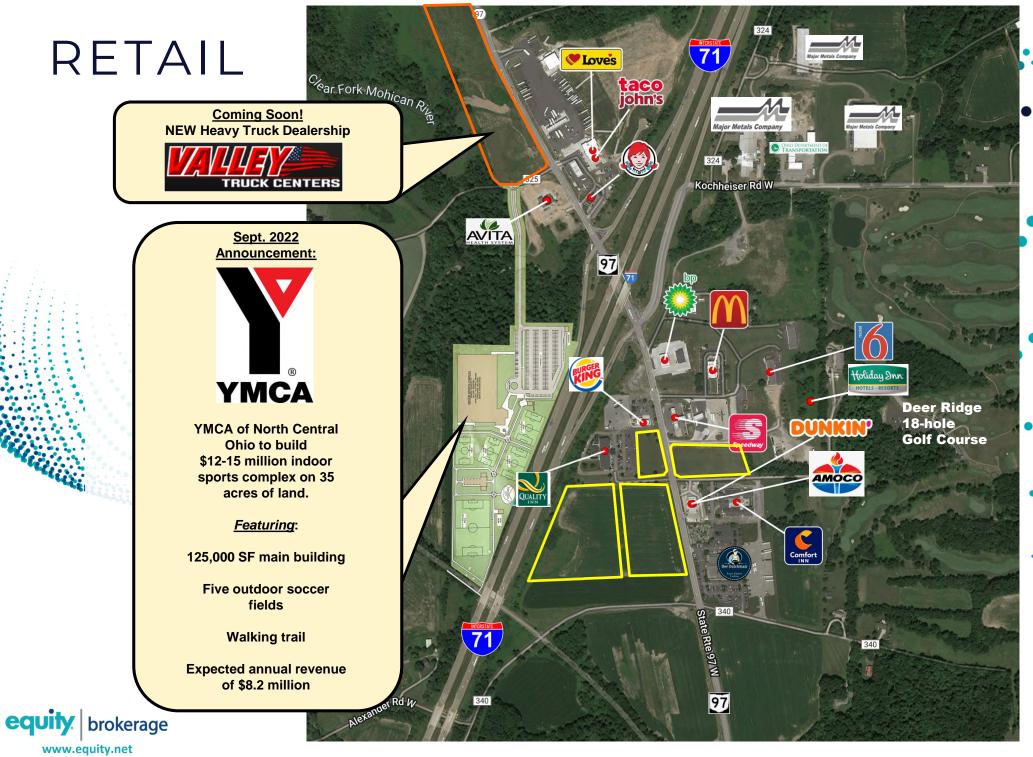

#### MIXED-USE WITH RETAIL STATE ROUTE 97 WEST, BELLVILLE, OHIO 44813

- Pad sites available: +/- .65 acres to +/- 15.41 acres
- Small shop retail available: 1,600 SF to 10,000 SF
- Master-planned mixed-use town center with retail
- Frontage in I-71 at Bellville / Lexington exit
- 54,651 vehicles per day on I-71 (source: ODOT)
- 1-mile average household income: \$106,931
- Area attractions include Mohican State Park, Malabar Farm State Park, Snow Trails Ski Area, Mid-Ohio Sports Car Race Course, and Deer Ridge Golf Club
- \$400,000 per acre