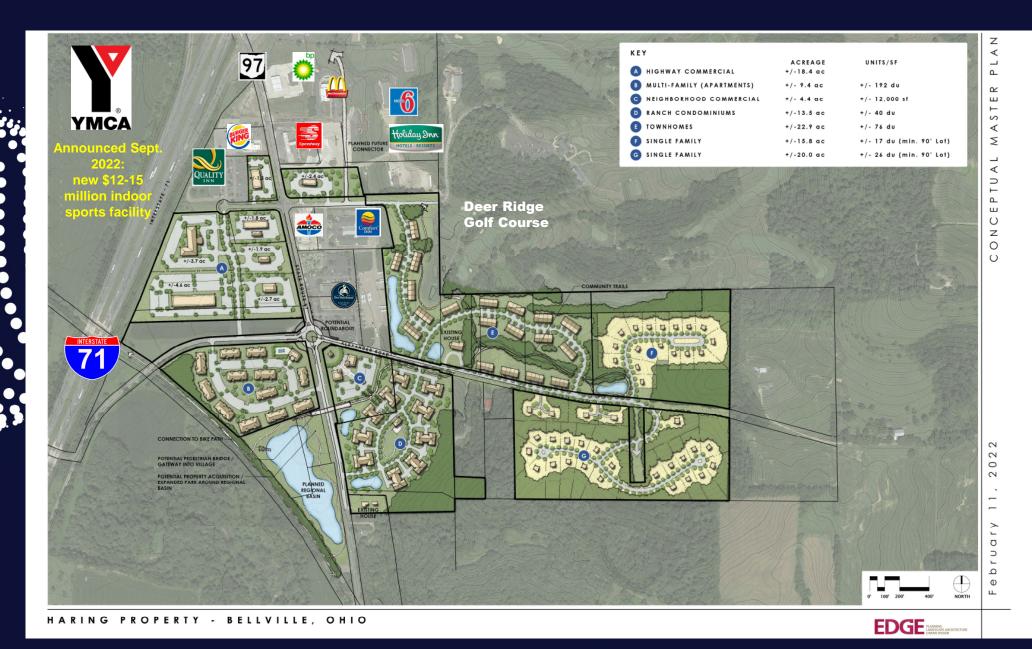

## VALLEY VIEW FARM TOWN CENTER

### MIXED-USE WITH RETAIL STATE ROUTE 97 WEST, BELLVILLE, OHIO 44813



equity. brokerage

#### VALLEY VIEW FARM TOWN CENTER

# PROPERTY HIGHLIGHTS

#### MIXED-USE WITH RETAIL STATE ROUTE 97 WEST, BELLVILLE, OHIO 44813

- Pad sites available: +/- .65 acres to +/- 15.41 acres
- Small shop retail available: 1,600 SF to 10,000 SF
- Master-planned mixed-use town center with retail
- Frontage in I-71 at Bellville / Lexington exit
- 54,651 vehicles per day on I-71 (source: ODOT)
- 1-mile average household income: \$106,931
- Area attractions include Mohican State Park, Malabar Farm State Park, Snow Trails Ski Area, Mid-Ohio Sports Car Race Course, and Deer Ridge Golf Club
- \$400,000 per acre





### MASTER PLAN





## SITE PLAN







1-MILE RADIUS DEMOS







3-MILE RADIUS DEMOS





**KEY FACTS** 



5-MILE RADIUS DEMOS





**KEY FACTS**