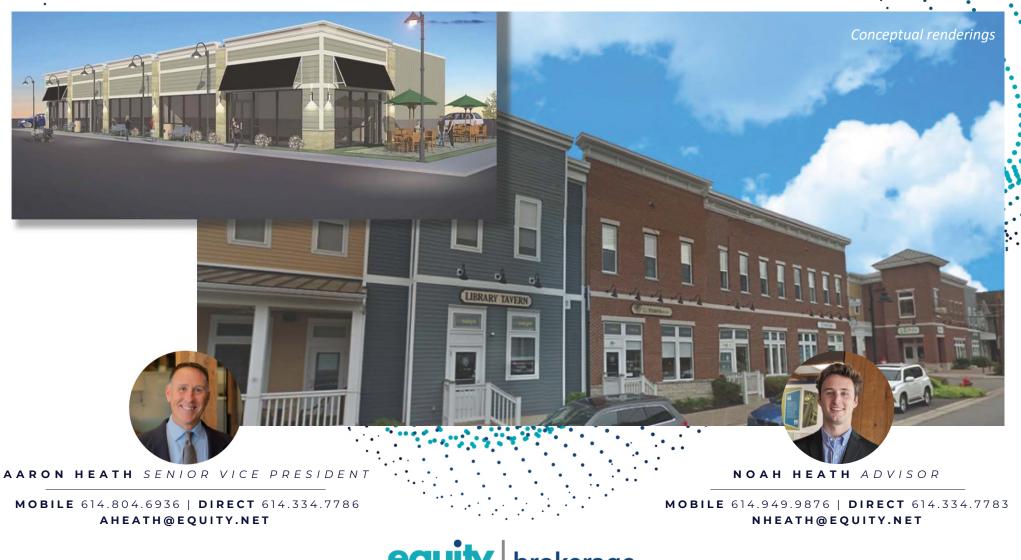

#### VALLEY VIEW FARM TOWN CENTER

#### MIXED-USE WITH RETAIL STATE ROUTE 97 WEST, BELLVILLE, OHIO 44813

- Pad sites available: +/- .65 acres to +/- 15.41 acres
- Small shop retail available: 1,600 SF to 10,000 SF
- Master-planned mixed-use town center with retail
- Frontage in I-71 at Bellville / Lexington exit
- 54,651 vehicles per day on I-71 (source: ODOT)
- 1-mile average household income: \$106,931
- Area attractions include Mohican State Park, Malabar Farm State Park, Snow Trails Ski Area, Mid-Ohio Sports Car Race Course, and Deer Ridge Golf Club
- \$400,000 per acre