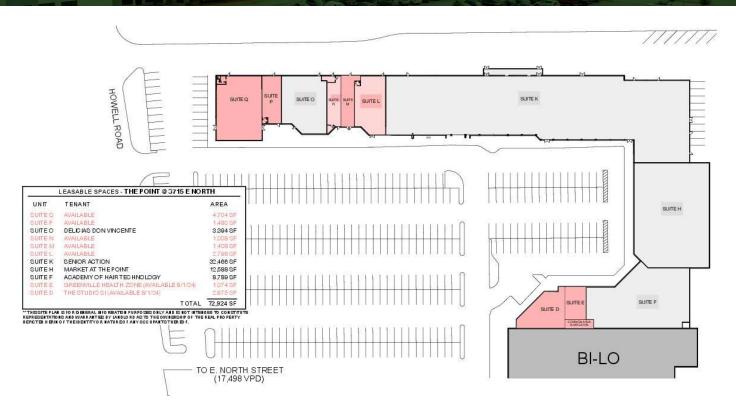

### **Available Spaces**

| Suite   | Tenant    | Size (SF) | Lease Type | Lease Rate    | Description |
|---------|-----------|-----------|------------|---------------|-------------|
| Suite N | Available | 980 SF    | NNN        | \$14.00 SF/yr | -           |
| Suite L | Available | 2,796 SF  | NNN        | \$14.00 SF/yr | -           |
| Suite P | Available | 1,480 SF  | NNN        | \$14.00 SF/yr | -           |
| Suite Q |           |           |            |               |             |
| Suite R |           |           |            |               |             |
| Suite M |           | 1,408 SF  |            |               |             |