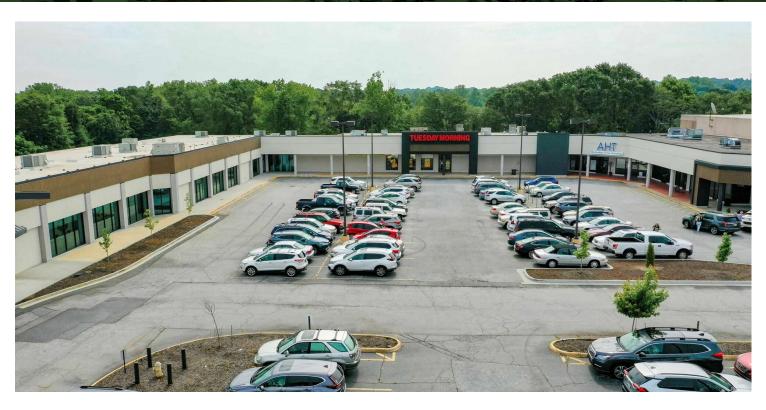

# **Property Highlights**

- New Pylon Sign
- New Façade Updates- 2021
- Ample Parking: +/- 550 Spots
- Adjacent To Future Greenville County Library
- Anchor Tenant: Senior Action Center +/- 700 Daily Visitors
- Zoning: C-1- Greenville County

### **Available Spaces**

| Suite   | Tenant    | Size (SF) | Lease Type | Lease Rate    | Description |
|---------|-----------|-----------|------------|---------------|-------------|
| Suite N | Available | 980 SF    | NNN        | \$14.00 SF/yr | -           |
| Suite L | Available | 2,796 SF  | NNN        | \$14.00 SF/yr | -           |
| Suite P | Available | 1,480 SF  | NNN        | \$14.00 SF/yr | -           |
| Suite Q |           |           |            |               |             |
| Suite R |           |           |            |               |             |
| Suite M |           | 1,408 SF  |            |               |             |