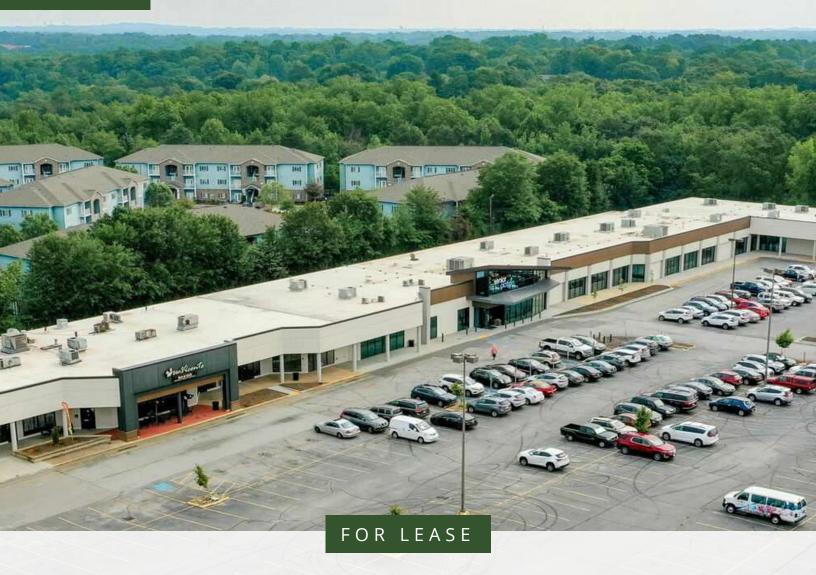

# 3715 E North St

Greenville, SC 29615

# **Property Highlights**

- New Pylon Sign
- New Façade Updates- 2021
- Ample Parking: +/- 550 Spots
- Adjacent To Future Greenville County Library
- Anchor Tenant: Senior Action Center +/- 700 Daily Visitors
- Zoning: C-1- Greenville County

#### **Offering Summary**

| Lease Rate:      | \$14.00 SF/yr (NNN) |
|------------------|---------------------|
| Number of Units: | 18                  |
| Available SF:    | 980 - 2,796 SF      |
| Lot Size:        | 209,447 SF          |
| Building Size:   | 72,896 SF           |