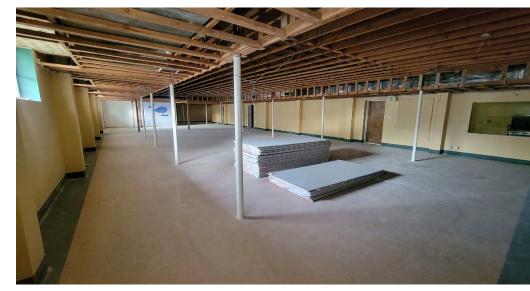

#### **COMMENTS**

• 2 Stories

Year Built: 1960

Zoned: R-3EC

- Parcel #'s: 01-061-0038, 01-061-0037, and 01-061-0061
- Historic church structure with distinctive architectural features, offering a unique canvas for those with an eye for renovation or adaptive reuse
- Generous lot offering plenty of room for expansion, redevelopment, or outdoor amenities
- Priced attractively for the right investor or developer looking to put their own touch on a historic property.
  Excellent value considering the land size, location, and redevelopment potential. Offers room for potential buyers to invest in renovations or to explore a teardown option to build new, profitable properties
- Close proximity to downtown Ogden, providing easy access to local shops, restaurants, and public transportation