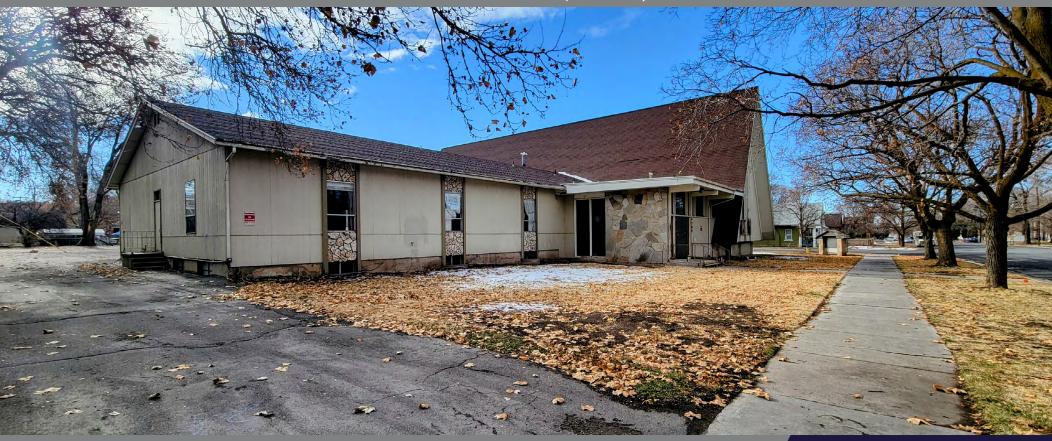

#### **COMMENTS**

• 2 Stories

Year Built: 1960

Zoned: R-3EC

- Parcel #'s: 01-061-0038, 01-061-0037, and 01-061-0061
- Historic church structure with distinctive architectural features, offering a unique canvas for those with an eye for renovation or adaptive reuse
- Generous lot offering plenty of room for expansion, redevelopment, or outdoor amenities
- Priced attractively for the right investor or developer looking to put their own touch on a historic property.
  Excellent value considering the land size, location, and redevelopment potential. Offers room for potential buyers to invest in renovations or to explore a teardown option to build new, profitable properties
- Close proximity to downtown Ogden, providing easy access to local shops, restaurants, and public transportation