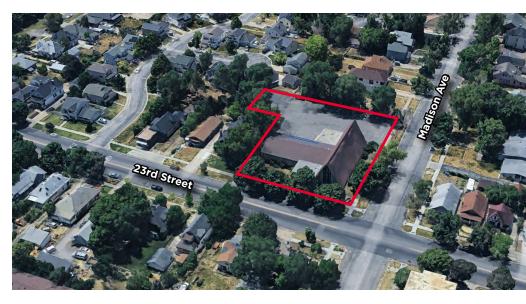

#### SIZE

20,154 SF / 0.92 Acres

#### **COMMENTS**

• 2 Stories

Year Built: 1960

Zoned: R-3EC

- Parcel #'s: 01-061-0038, 01-061-0037, and 01-061-0061
- Historic church structure with distinctive architectural features, offering a unique canvas for those with an eye for renovation or adaptive reuse
- Generous lot offering plenty of room for expansion, redevelopment, or outdoor amenities
- Priced attractively for the right investor or developer looking to put their own touch on a historic property.
  Excellent value considering the land size, location, and redevelopment potential. Offers room for potential buyers to invest in renovations or to explore a teardown option to build new, profitable properties
- Close proximity to downtown Ogden, providing easy access to local shops, restaurants, and public transportation