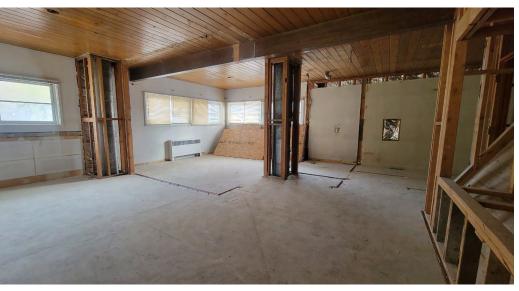

#### **COMMENTS**

• 2 Stories

Year Built: 1960

Zoned: R-3EC

- Parcel #'s: 01-061-0038, 01-061-0037, and 01-061-0061
- Historic church structure with distinctive architectural features, offering a unique canvas for those with an eye for renovation or adaptive reuse
- Generous lot offering plenty of room for expansion, redevelopment, or outdoor amenities
- Priced attractively for the right investor or developer looking to put their own touch on a historic property.
  Excellent value considering the land size, location, and redevelopment potential. Offers room for potential buyers to invest in renovations or to explore a teardown option to build new, profitable properties
- Close proximity to downtown Ogden, providing easy access to local shops, restaurants, and public transportation