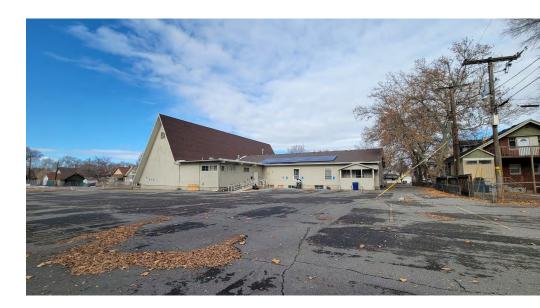

#### **COMMENTS**

• 2 Stories

Year Built: 1960

Zoned: R-3EC

- Parcel #'s: 01-061-0038, 01-061-0037, and 01-061-0061
- Historic church structure with distinctive architectural features, offering a unique canvas for those with an eye for renovation or adaptive reuse
- Generous lot offering plenty of room for expansion, redevelopment, or outdoor amenities
- Priced attractively for the right investor or developer looking to put their own touch on a historic property.
  Excellent value considering the land size, location, and redevelopment potential. Offers room for potential buyers to invest in renovations or to explore a teardown option to build new, profitable properties
- Close proximity to downtown Ogden, providing easy access to local shops, restaurants, and public transportation