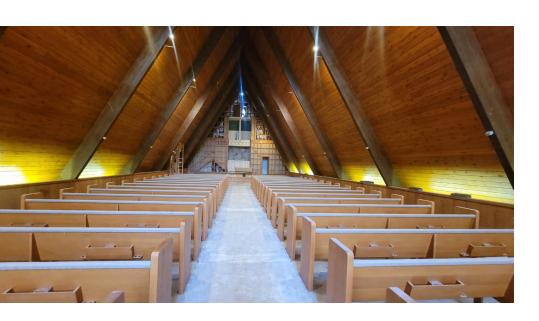

#### **COMMENTS**

• 2 Stories

Year Built: 1960

Zoned: R-3EC

- Parcel #'s: 01-061-0038, 01-061-0037, and 01-061-0061
- Historic church structure with distinctive architectural features, offering a unique canvas for those with an eye for renovation or adaptive reuse
- Generous lot offering plenty of room for expansion, redevelopment, or outdoor amenities
- Priced attractively for the right investor or developer looking to put their own touch on a historic property.
  Excellent value considering the land size, location, and redevelopment potential. Offers room for potential buyers to invest in renovations or to explore a teardown option to build new, profitable properties
- Close proximity to downtown Ogden, providing easy access to local shops, restaurants, and public transportation