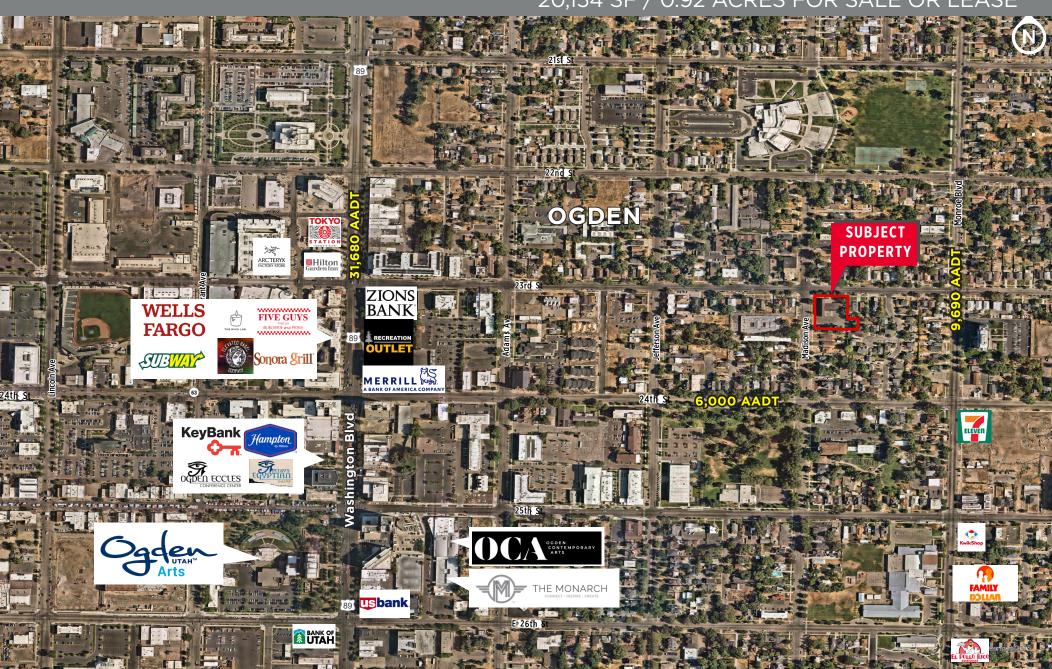

Ogden, UT 84401

20,154 SF / 0.92 ACRES FOR SALE OR LEASE

Josh Wangsgard / josh.wangsgard@cushwake.com / +1 801 721 8535 Julie Brown / julie.brown@cushwake.com / +1 801 644 4946 April Hartzell / april.hartzell@cushwake.com / +1 801 814 4273

Ogden, UT 84401

20,154 SF / 0.92 ACRES FOR SALE OR LEASE

#### **COMMENTS**

• 2 Stories

Year Built: 1960

Zoned: R-3EC

- Parcel #'s: 01-061-0038, 01-061-0037, and 01-061-0061
- Historic church structure with distinctive architectural features, offering a unique canvas for those with an eye for renovation or adaptive reuse
- Generous lot offering plenty of room for expansion, redevelopment, or outdoor amenities
- Priced attractively for the right investor or developer looking to put their own touch on a historic property.
  Excellent value considering the land size, location, and redevelopment potential. Offers room for potential buyers to invest in renovations or to explore a teardown option to build new, profitable properties
- Close proximity to downtown Ogden, providing easy access to local shops, restaurants, and public transportation