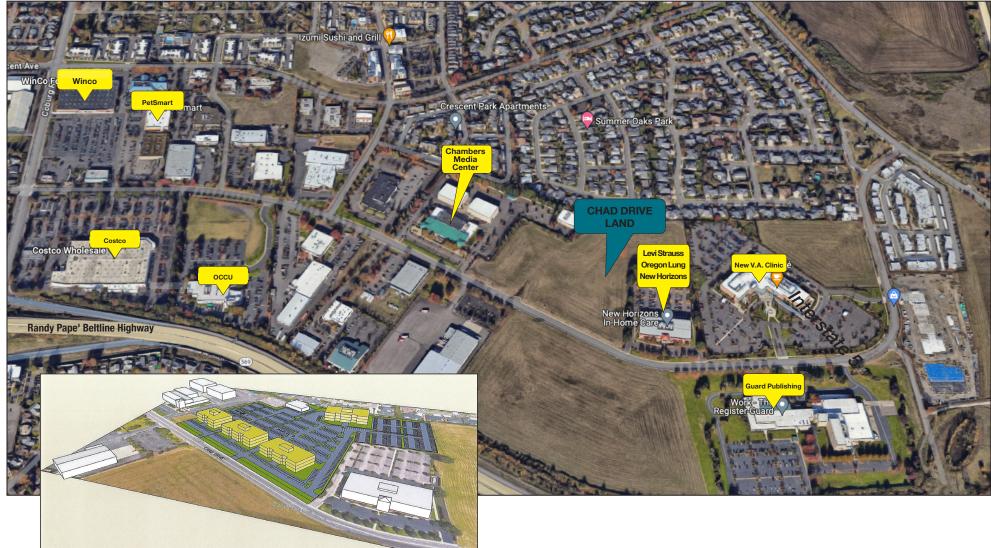

## CONTACT

Alan Evans alan@eebcre.com

Stephanie Seubert stephanie@eebcre.com

(541) 345-4860

Licensed in the State of Oregon

**Build to Suit Opportunity** 

- Build to Suit opportunity on approximately 10 Acres
- Can accommodate large scale office tenants
- Zoned E-1 (Campus Employment)
- Convenient North Eugene location with easy access to I-5 & Beltline Highway
- Rent to be negotiated