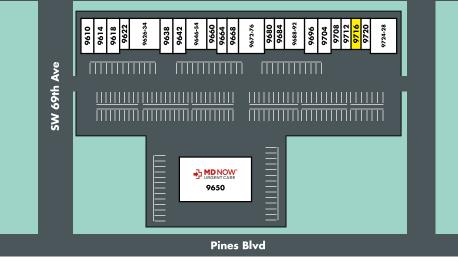

## Tanglewood Plaza // For Lease

9610-9728 Pines Blvd, Pembroke Pines, FL 33024 Equidistant to Flamingo Rd & University Dr

|                                           |  | A CONTRACTOR OF A CONTRACT |                             |
|-------------------------------------------|--|------------------------------------------------------------------------------------------------------------------------------------------------------------------------------------------------------------------------------------------------------------------------------------------------------------------------------------------------------------------------------------------------------------------------------------------------------------------------------------------------------------------------------------------------------------------------------------------------------------------------------------------------------------------------------------------------------------------------------------------------------------------------------------------------------------------------------------------------------------------------------------------------------------------------------------------------------------------------------------------------------------------------------------------------------------------------------------------------------------------------------------------------------------------------------------------------------------------------------------------------------------------------------------------------------------------------------------------------------------------------------------------------------------------------------------------|-----------------------------|
|                                           |  | UNIT                                                                                                                                                                                                                                                                                                                                                                                                                                                                                                                                                                                                                                                                                                                                                                                                                                                                                                                                                                                                                                                                                                                                                                                                                                                                                                                                                                                                                                     | TENANT                      |
|                                           |  | 9610                                                                                                                                                                                                                                                                                                                                                                                                                                                                                                                                                                                                                                                                                                                                                                                                                                                                                                                                                                                                                                                                                                                                                                                                                                                                                                                                                                                                                                     | Bakery                      |
|                                           |  | 9614                                                                                                                                                                                                                                                                                                                                                                                                                                                                                                                                                                                                                                                                                                                                                                                                                                                                                                                                                                                                                                                                                                                                                                                                                                                                                                                                                                                                                                     | Bakery                      |
| broke Rd                                  |  | 9618                                                                                                                                                                                                                                                                                                                                                                                                                                                                                                                                                                                                                                                                                                                                                                                                                                                                                                                                                                                                                                                                                                                                                                                                                                                                                                                                                                                                                                     | Universal Health & Wellness |
| uty Alliance,<br>ting to the<br>mer base. |  | 9622                                                                                                                                                                                                                                                                                                                                                                                                                                                                                                                                                                                                                                                                                                                                                                                                                                                                                                                                                                                                                                                                                                                                                                                                                                                                                                                                                                                                                                     | Dominque's Salon & Spa      |
|                                           |  | 9626-34                                                                                                                                                                                                                                                                                                                                                                                                                                                                                                                                                                                                                                                                                                                                                                                                                                                                                                                                                                                                                                                                                                                                                                                                                                                                                                                                                                                                                                  | Bodytek Fitness             |
|                                           |  | 9638                                                                                                                                                                                                                                                                                                                                                                                                                                                                                                                                                                                                                                                                                                                                                                                                                                                                                                                                                                                                                                                                                                                                                                                                                                                                                                                                                                                                                                     | Adrian the Shoe Maker       |
|                                           |  | 9642                                                                                                                                                                                                                                                                                                                                                                                                                                                                                                                                                                                                                                                                                                                                                                                                                                                                                                                                                                                                                                                                                                                                                                                                                                                                                                                                                                                                                                     | Sweet Art Bakery            |
| o malls                                   |  | 9646-54                                                                                                                                                                                                                                                                                                                                                                                                                                                                                                                                                                                                                                                                                                                                                                                                                                                                                                                                                                                                                                                                                                                                                                                                                                                                                                                                                                                                                                  | Dr. Ricardo Chang, DDS      |
|                                           |  | 9660                                                                                                                                                                                                                                                                                                                                                                                                                                                                                                                                                                                                                                                                                                                                                                                                                                                                                                                                                                                                                                                                                                                                                                                                                                                                                                                                                                                                                                     | Callas Beauty Salon Corp.   |
|                                           |  | 9664                                                                                                                                                                                                                                                                                                                                                                                                                                                                                                                                                                                                                                                                                                                                                                                                                                                                                                                                                                                                                                                                                                                                                                                                                                                                                                                                                                                                                                     | T'Amour Nail Salon          |
|                                           |  | 9668                                                                                                                                                                                                                                                                                                                                                                                                                                                                                                                                                                                                                                                                                                                                                                                                                                                                                                                                                                                                                                                                                                                                                                                                                                                                                                                                                                                                                                     | Huse Artificial Limb        |
|                                           |  | 9672-76                                                                                                                                                                                                                                                                                                                                                                                                                                                                                                                                                                                                                                                                                                                                                                                                                                                                                                                                                                                                                                                                                                                                                                                                                                                                                                                                                                                                                                  | Beachfront Realty           |
|                                           |  | 9680                                                                                                                                                                                                                                                                                                                                                                                                                                                                                                                                                                                                                                                                                                                                                                                                                                                                                                                                                                                                                                                                                                                                                                                                                                                                                                                                                                                                                                     | Wellness for Life           |
|                                           |  | 9684                                                                                                                                                                                                                                                                                                                                                                                                                                                                                                                                                                                                                                                                                                                                                                                                                                                                                                                                                                                                                                                                                                                                                                                                                                                                                                                                                                                                                                     | Ensuren Insurance Agency    |
|                                           |  | 9688-92                                                                                                                                                                                                                                                                                                                                                                                                                                                                                                                                                                                                                                                                                                                                                                                                                                                                                                                                                                                                                                                                                                                                                                                                                                                                                                                                                                                                                                  | Pines Podiatry              |
|                                           |  | 9696                                                                                                                                                                                                                                                                                                                                                                                                                                                                                                                                                                                                                                                                                                                                                                                                                                                                                                                                                                                                                                                                                                                                                                                                                                                                                                                                                                                                                                     | Pines Imaging Center        |
|                                           |  | 9704                                                                                                                                                                                                                                                                                                                                                                                                                                                                                                                                                                                                                                                                                                                                                                                                                                                                                                                                                                                                                                                                                                                                                                                                                                                                                                                                                                                                                                     | Thrive Dance                |
|                                           |  | 9708                                                                                                                                                                                                                                                                                                                                                                                                                                                                                                                                                                                                                                                                                                                                                                                                                                                                                                                                                                                                                                                                                                                                                                                                                                                                                                                                                                                                                                     | Thrive Dance                |
|                                           |  | 9712                                                                                                                                                                                                                                                                                                                                                                                                                                                                                                                                                                                                                                                                                                                                                                                                                                                                                                                                                                                                                                                                                                                                                                                                                                                                                                                                                                                                                                     | Hair Spa Salon              |
|                                           |  | 9716                                                                                                                                                                                                                                                                                                                                                                                                                                                                                                                                                                                                                                                                                                                                                                                                                                                                                                                                                                                                                                                                                                                                                                                                                                                                                                                                                                                                                                     | Available Space: 900 sf     |
|                                           |  | 9720                                                                                                                                                                                                                                                                                                                                                                                                                                                                                                                                                                                                                                                                                                                                                                                                                                                                                                                                                                                                                                                                                                                                                                                                                                                                                                                                                                                                                                     | Carmen's Day Spa            |
|                                           |  | 9724-28                                                                                                                                                                                                                                                                                                                                                                                                                                                                                                                                                                                                                                                                                                                                                                                                                                                                                                                                                                                                                                                                                                                                                                                                                                                                                                                                                                                                                                  | Salon Centric               |
|                                           |  | 9650                                                                                                                                                                                                                                                                                                                                                                                                                                                                                                                                                                                                                                                                                                                                                                                                                                                                                                                                                                                                                                                                                                                                                                                                                                                                                                                                                                                                                                     | MD NOW Urgent Care          |
|                                           |  |                                                                                                                                                                                                                                                                                                                                                                                                                                                                                                                                                                                                                                                                                                                                                                                                                                                                                                                                                                                                                                                                                                                                                                                                                                                                                                                                                                                                                                          |                             |