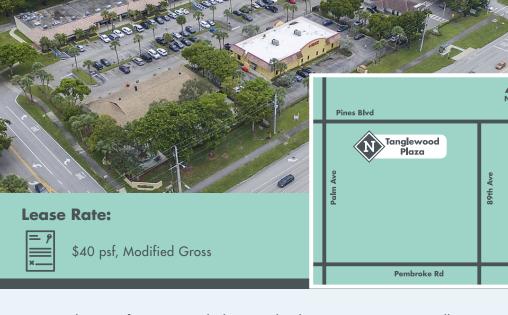

36,243 sf neighborhood center
Close proximity to malls
Ideal for retail, office or medical use

N NEAL