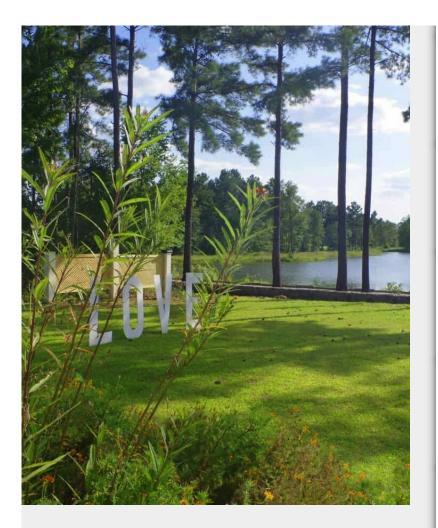

# Mariani's Venue

\$2,950,000

One of a kind! 12410 square foot two story building. Exquisite individually hand picked exterior stones. Flowing waterfalls inside and outside add to the nostalgia. Teak hardwood floors. Full restaurant with huge kitchen, dining area up and downstairs. Fun bar. The backyard lake view is picturesque. Seating area. Walking trail. Currently used as an event venue. Space could be easily uplifted for a medical facility, hotel, multifamily living and so much more! Located within minutes of the University of NC at Pembroke and home to the Lumbee Tribe of NC....

- Conveniently located within 2 miles of Highway 74 and 6 miles of I-95.
- Beautiful hand picked exterior stone work.
- Picturesque backyard Lake View.

### 26 Commerce Plaza, Pembroke, NC 28372

One of a kind! 12410 square foot two story building. Exquisite individually hand picked exterior stones. Flowing waterfalls inside and outside add to the nostalgia. Teak hardwood floors. Full restaurant with huge kitchen, dining area up and downstairs. Fun bar. The backyard lake view is picturesque. Seating area. Walking trail. Currently used as an event venue. Space could be easily uplifted for a medical facility, hotel, multifamily living and so much more! Located within minutes of the University of NC at Pembroke and home to the Lumbee Tribe of NC.