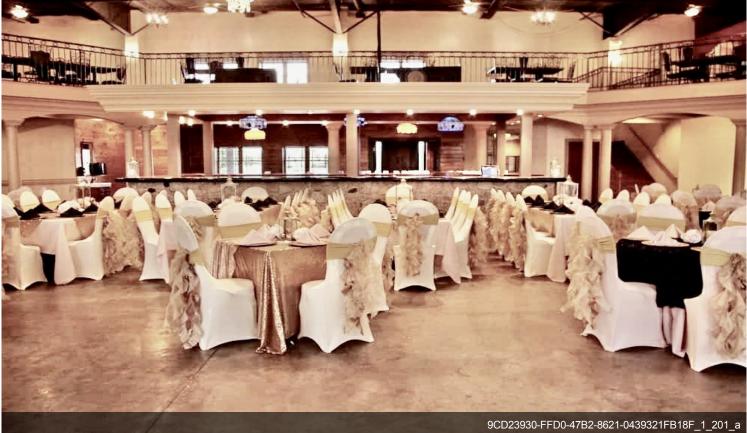

# Mariani's Venue

\$2,950,000

One of a kind! 12410 square foot two story building. Exquisite individually hand picked exterior stones. Flowing waterfalls inside and outside add to the nostalgia. Teak hardwood floors. Full restaurant with huge kitchen, dining area up and downstairs. Fun bar. The backyard lake view is picturesque. Seating area. Walking trail. Currently used as an event venue. Space could be easily uplifted for a medical facility, hotel, multifamily living and so much more! Located within minutes of the University of NC at Pembroke and home to the Lumbee Tribe of NC....

### 26 Commerce Plaza, Pembroke, NC 28372

One of a kind! 12410 square foot two story building. Exquisite individually hand picked exterior stones. Flowing waterfalls inside and outside add to the nostalgia. Teak hardwood floors. Full restaurant with huge kitchen, dining area up and downstairs. Fun bar. The backyard lake view is picturesque. Seating area. Walking trail. Currently used as an event venue. Space could be easily uplifted for a medical facility, hotel, multifamily living and so much more! Located within minutes of the University of NC at Pembroke and home to the Lumbee Tribe of NC.

# **Property Photos**