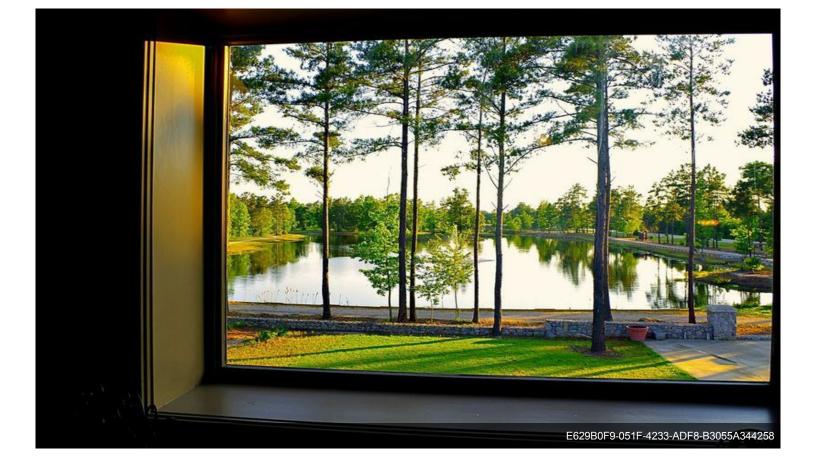

# Mariani's Venue

\$2,950,000

One of a kind! 12410 square foot two story building. Exquisite individually hand picked exterior stones. Flowing waterfalls inside and outside add to the nostalgia. Teak hardwood floors. Full restaurant with huge kitchen, dining area up and downstairs. Fun bar. The backyard lake view is picturesque. Seating area. Walking trail. Currently used as an event venue. Space could be easily uplifted for a medical facility, hotel, multifamily living and so much more! Located within minutes of the University of NC at Pembroke and home to the Lumbee Tribe of NC....

- Conveniently located within 2 miles of Highway 74 and 6 miles of I-95.
- Beautiful hand picked exterior stone work.
- Picturesque backyard Lake View.

### 26 Commerce Plaza, Pembroke, NC 28372

One of a kind! 12410 square foot two story building. Exquisite individually hand picked exterior stones. Flowing waterfalls inside and outside add to the nostalgia. Teak hardwood floors. Full restaurant with huge kitchen, dining area up and downstairs. Fun bar. The backyard lake view is picturesque. Seating area. Walking trail. Currently used as an event venue. Space could be easily uplifted for a medical facility, hotel, multifamily living and so much more! Located within minutes of the University of NC at Pembroke and home to the Lumbee Tribe of NC.