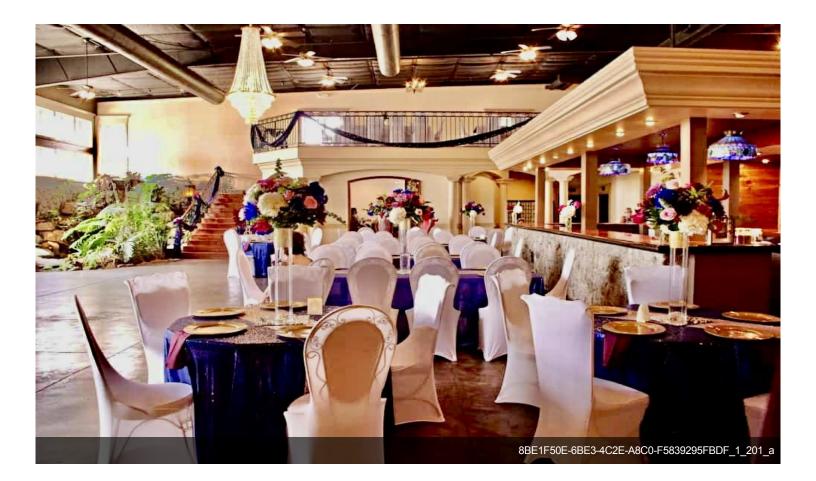

# Mariani's Venue

\$2,950,000

One of a kind! 12410 square foot two story building. Exquisite individually hand picked exterior stones. Flowing waterfalls inside and outside add to the nostalgia. Teak hardwood floors. Full restaurant with huge kitchen, dining area up and downstairs. Fun bar. The backyard lake view is picturesque. Seating area. Walking trail. Currently used as an event venue. Space could be easily uplifted for a medical facility, hotel, multifamily living and so much more! Located within minutes of the University of NC at Pembroke and home to the Lumbee Tribe of NC....

### 26 Commerce Plaza, Pembroke, NC 28372

One of a kind! 12410 square foot two story building. Exquisite individually hand picked exterior stones. Flowing waterfalls inside and outside add to the nostalgia. Teak hardwood floors. Full restaurant with huge kitchen, dining area up and downstairs. Fun bar. The backyard lake view is picturesque. Seating area. Walking trail. Currently used as an event venue. Space could be easily uplifted for a medical facility, hotel, multifamily living and so much more! Located within minutes of the University of NC at Pembroke and home to the Lumbee Tribe of NC.

## **Property Photos**