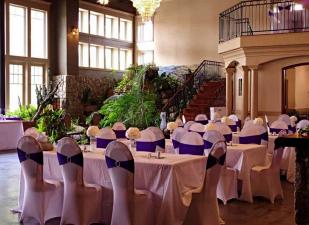

# Mariani's Venue

\$2,950,000

One of a kind! 12410 square foot two story building. Exquisite individually hand picked exterior stones. Flowing waterfalls inside and outside add to the nostalgia. Teak hardwood floors. Full restaurant with huge kitchen, dining area up and downstairs. Fun bar. The backyard lake view is picturesque. Seating area. Walking trail. Currently used as an event venue. Space could be easily uplifted for a medical facility, hotel, multifamily living and so much more! Located within minutes of the University of NC at Pembroke and home to the Lumbee Tribe of NC....

### 26 Commerce Plaza, Pembroke, NC 28372

One of a kind! 12410 square foot two story building. Exquisite individually hand picked exterior stones. Flowing waterfalls inside and outside add to the nostalgia. Teak hardwood floors. Full restaurant with huge kitchen, dining area up and downstairs. Fun bar. The backyard lake view is picturesque. Seating area. Walking trail. Currently used as an event venue. Space could be easily uplifted for a medical facility, hotel, multifamily living and so much more! Located within minutes of the University of NC at Pembroke and home to the Lumbee Tribe of NC.