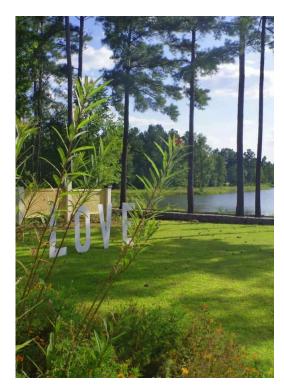

# Mariani's Venue

\$2,950,000

One of a kind! 12410 square foot two story building. Exquisite individually hand picked exterior stones. Flowing waterfalls inside and outside add to the nostalgia. Teak hardwood floors. Full restaurant with huge kitchen, dining area up and downstairs. Fun bar. The backyard lake view is picturesque. Seating area. Walking trail. Currently used as an event venue. Space could be easily uplifted for a medical facility, hotel, multifamily living and so much more! Located within minutes of the University of NC at Pembroke and home to the Lumbee Tribe of NC....

- Conveniently located within 2 miles of Highway 74 and 6 miles of I-95.
- Beautiful hand picked exterior stone work.
- Picturesque backyard Lake View.

### 26 Commerce Plaza, Pembroke, NC 28372

One of a kind! 12410 square foot two story building. Exquisite individually hand picked exterior stones. Flowing waterfalls inside and outside add to the nostalgia. Teak hardwood floors. Full restaurant with huge kitchen, dining area up and downstairs. Fun bar. The backyard lake view is picturesque. Seating area. Walking trail. Currently used as an event venue. Space could be easily uplifted for a medical facility, hotel, multifamily living and so much more! Located within minutes of the University of NC at Pembroke and home to the Lumbee Tribe of NC.