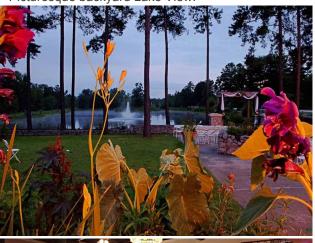

# Mariani's Venue

\$2,950,000

One of a kind! 12410 square foot two story building. Exquisite individually hand picked exterior stones. Flowing waterfalls inside and outside add to the nostalgia. Teak hardwood floors. Full restaurant with huge kitchen, dining area up and downstairs. Fun bar. The backyard lake view is picturesque. Seating area. Walking trail. Currently used as an event venue. Space could be easily uplifted for a medical facility, hotel, multifamily living and so much more! Located within minutes of the University of NC at Pembroke and home to the Lumbee Tribe of NC....

- Conveniently located within 2 miles of Highway 74 and 6 miles of I-95.
- Beautiful hand picked exterior stone work.
- Picturesque backyard Lake View.

### 26 Commerce Plaza, Pembroke, NC 28372

One of a kind! 12410 square foot two story building. Exquisite individually hand picked exterior stones. Flowing waterfalls inside and outside add to the nostalgia. Teak hardwood floors. Full restaurant with huge kitchen, dining area up and downstairs. Fun bar. The backyard lake view is picturesque. Seating area. Walking trail. Currently used as an event venue. Space could be easily uplifted for a medical facility, hotel, multifamily living and so much more! Located within minutes of the University of NC at Pembroke and home to the Lumbee Tribe of NC.