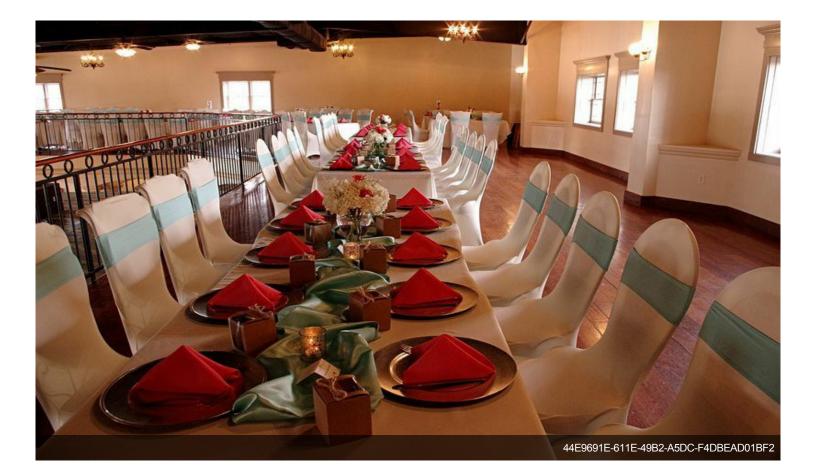

# Mariani's Venue

\$2,950,000

One of a kind! 12410 square foot two story building. Exquisite individually hand picked exterior stones. Flowing waterfalls inside and outside add to the nostalgia. Teak hardwood floors. Full restaurant with huge kitchen, dining area up and downstairs. Fun bar. The backyard lake view is picturesque. Seating area. Walking trail. Currently used as an event venue. Space could be easily uplifted for a medical facility, hotel, multifamily living and so much more! Located within minutes of the University of NC at Pembroke and home to the Lumbee Tribe of NC....

### 26 Commerce Plaza, Pembroke, NC 28372

One of a kind! 12410 square foot two story building. Exquisite individually hand picked exterior stones. Flowing waterfalls inside and outside add to the nostalgia. Teak hardwood floors. Full restaurant with huge kitchen, dining area up and downstairs. Fun bar. The backyard lake view is picturesque. Seating area. Walking trail. Currently used as an event venue. Space could be easily uplifted for a medical facility, hotel, multifamily living and so much more! Located within minutes of the University of NC at Pembroke and home to the Lumbee Tribe of NC.

# **Property Photos**