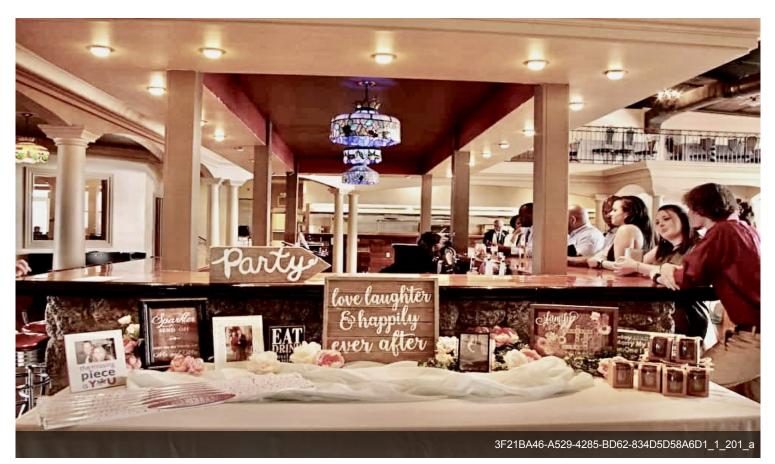

# Mariani's Venue

\$2,950,000

One of a kind! 12410 square foot two story building. Exquisite individually hand picked exterior stones. Flowing waterfalls inside and outside add to the nostalgia. Teak hardwood floors. Full restaurant with huge kitchen, dining area up and downstairs. Fun bar. The backyard lake view is picturesque. Seating area. Walking trail. Currently used as an event venue. Space could be easily uplifted for a medical facility, hotel, multifamily living and so much more! Located within minutes of the University of NC at Pembroke and home to the Lumbee Tribe of NC....

### 26 Commerce Plaza, Pembroke, NC 28372

One of a kind! 12410 square foot two story building. Exquisite individually hand picked exterior stones. Flowing waterfalls inside and outside add to the nostalgia. Teak hardwood floors. Full restaurant with huge kitchen, dining area up and downstairs. Fun bar. The backyard lake view is picturesque. Seating area. Walking trail. Currently used as an event venue. Space could be easily uplifted for a medical facility, hotel, multifamily living and so much more! Located within minutes of the University of NC at Pembroke and home to the Lumbee Tribe of NC.