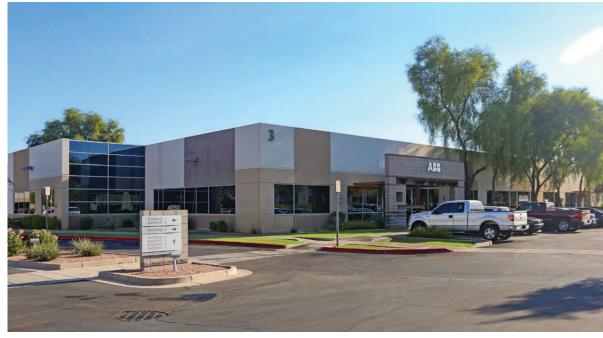

# **Features**

Easy access to I-17, SR-143, US 60, SR-51, and I-10

Well maintained grounds

Strong capitalized ownership

±78,434 SF in 3 office buildings

Recently renovated