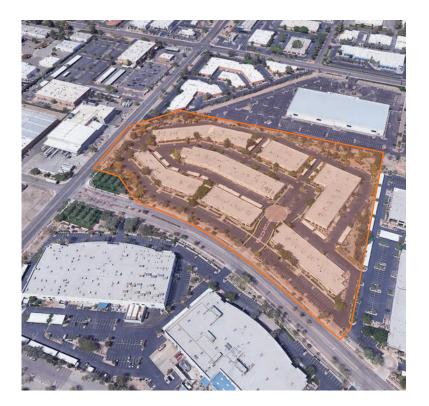

4050 East Cotton Center Boulevard, Phoenix, AZ

## SPEC OFFICE SPACE READY TO OCCUPY

OFFICE SPACE FOR LEASE

Collaborative Office Space for Lease with Convenient Access to Multiple Freeways

michelle.gardner@kidder.com

4050 East Cotton Center Boulevard, Phoenix, AZ

# **Features**

Easy access to I-17, SR-143, US 60, SR-51, and I-10

Well maintained grounds

Strong capitalized ownership

±78,434 SF in 3 office buildings

Recently renovated