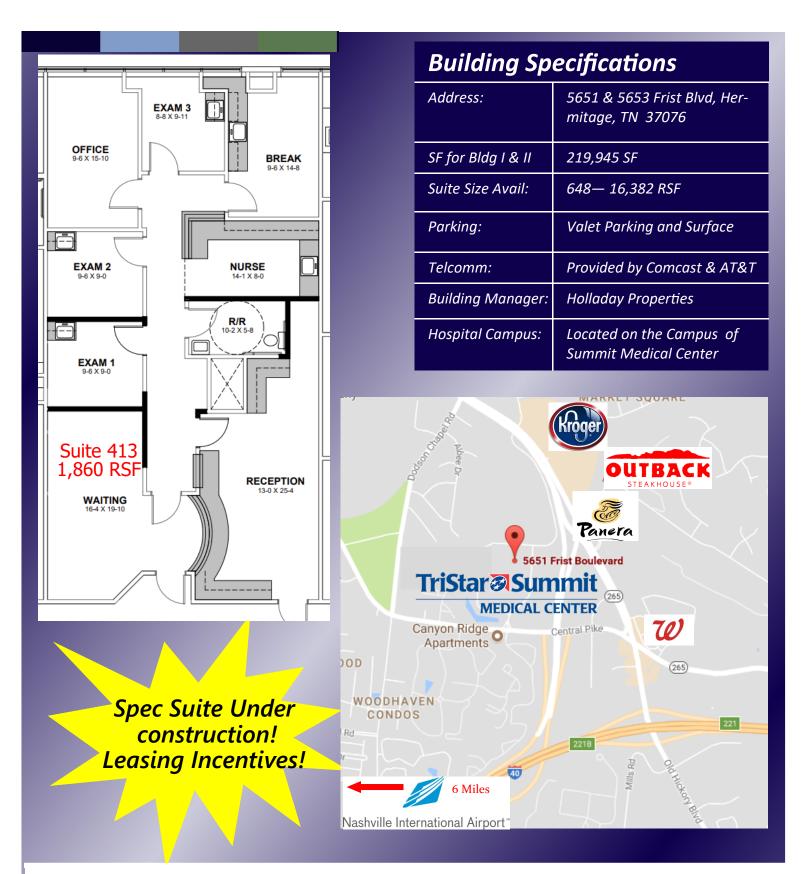

## Summit Medical Center 5651 & 5653 Frist Blvd, Hermitage

## **Building Features**

- Design Your Own Suite/Leasing Incentives
- Professional management & maintenance on site
- Easy access for patients and new common areas
- Hospital access from MOB common area
- Generous Tenant Improvement Allowance
- Several amenities on site
- Many referring physicians on campus