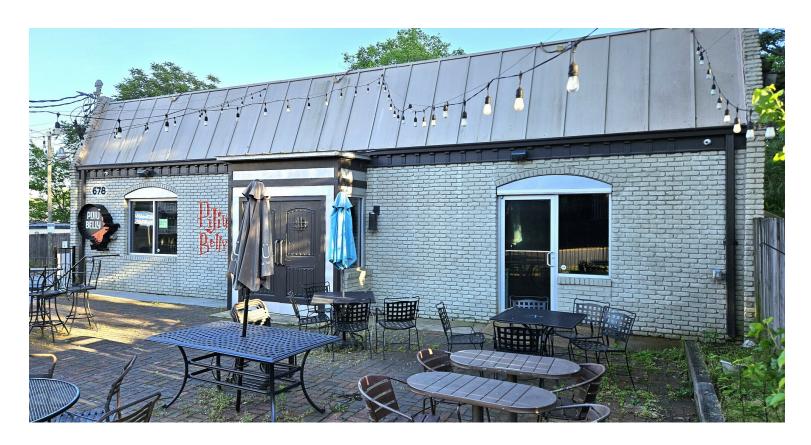

# **ADDITIONAL PHOTOS**

MATTHEW LEVIN, CCIM
O: 770.209.1700
levinm@svn.com
GA #119351

#### PROPERTY DESCRIPTION

For lease below market is a fully equipped and furnished 4,200 SF+-restaurant and bar in Midtown West. There is 70+- seating capacity inside plus a 30 seat+- fenced exterior patio on the front. Prominent pylon street signage is visible by over 17,000 vehicles per day. The 20+ on site parking is augmented by nearby hourly street parking. The location between Northside Drive and Howell Mill Road is in a new densely developed Midtown West neighborhood and 5 minutes from the Georgia Tech campus. The lease will have a landlord termination right in the event of a property sale or redevelopment.

#### PROPERTY HIGHLIGHTS

- For lease below market equipped restaurant\bar in Midtown West
- 70 seat+- / 4,200 SF+-
- 30 seat +- outdoor fenced patio area
- Prominent street sign pylon with 17,000+ daily traffic count
- 20+ off street parking with nearby hourly street parking
- · Midtown West densely developed neighborhood
- 5 minutes form Georgia Tech campus
- · Landlord early termination right for redvevelopment