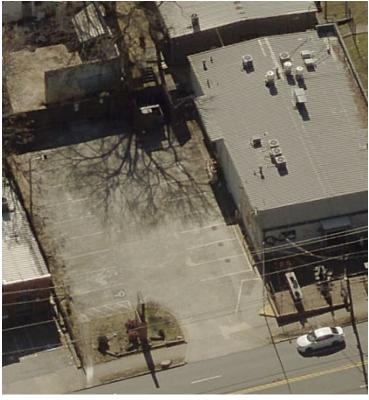

#### PROPERTY DESCRIPTION

For lease below market is a fully equipped and furnished 4,200 SF+-restaurant and bar in Midtown West. There is 70+- seating capacity inside plus a 30 seat+- fenced exterior patio on the front. Prominent pylon street signage is visible by over 17,000 vehicles per day. The 20+ on site parking is augmented by nearby hourly street parking. The location between Northside Drive and Howell Mill Road is in a new densely developed Midtown West neighborhood and 5 minutes from the Georgia Tech campus. The lease will have a landlord termination right in the event of a property sale or redevelopment.

#### PROPERTY HIGHLIGHTS

- For lease below market equipped restaurant\bar in Midtown West
- 70 seat+- / 4,200 SF+-
- 30 seat +- outdoor fenced patio area
- Prominent street sign pylon with 17,000+ daily traffic count
- 20+ off street parking with nearby hourly street parking
- · Midtown West densely developed neighborhood
- 5 minutes form Georgia Tech campus
- · Landlord early termination right for redvevelopment