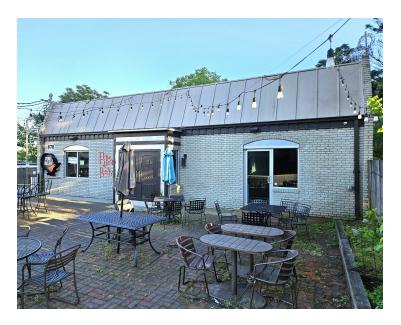

# **ADDITIONAL PHOTOS**

MATTHEW LEVIN, CCIM
O: 770.209.1700
levinm@svn.com
GA #119351

#### PROPERTY DESCRIPTION

For lease below market is a fully equipped and furnished 4,200 SF+-restaurant and bar in Midtown West. There is 70+- seating capacity inside plus a 30 seat+- fenced exterior patio on the front. Prominent pylon street signage is visible by over 17,000 vehicles per day. The 20+ on site parking is augmented by nearby hourly street parking. The location between Northside Drive and Howell Mill Road is in a new densely developed Midtown West neighborhood and 5 minutes from the Georgia Tech campus. The lease will have a landlord termination right in the event of a property sale or redevelopment.

#### PROPERTY HIGHLIGHTS

- For lease below market equipped restaurant\bar in Midtown West
- 70 seat+- / 4,200 SF+-
- 30 seat +- outdoor fenced patio area
- Prominent street sign pylon with 17,000+ daily traffic count
- 20+ off street parking with nearby hourly street parking
- · Midtown West densely developed neighborhood
- 5 minutes form Georgia Tech campus
- · Landlord early termination right for redvevelopment