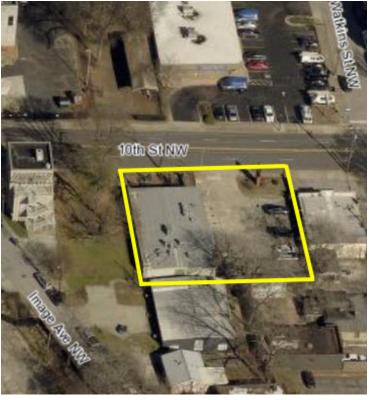

# **ADDITIONAL PHOTOS**

MATTHEW LEVIN, CCIM
O: 770.209.1700
levinm@svn.com
GA #119351

#### PROPERTY DESCRIPTION

For lease below market is a fully equipped and furnished 4,200 SF+-restaurant and bar in Midtown West. There is 70+- seating capacity inside plus a 30 seat+- fenced exterior patio on the front. Prominent pylon street signage is visible by over 17,000 vehicles per day. The 20+ on site parking is augmented by nearby hourly street parking. The location between Northside Drive and Howell Mill Road is in a new densely developed Midtown West neighborhood and 5 minutes from the Georgia Tech campus. The lease will have a landlord termination right in the event of a property sale or redevelopment.