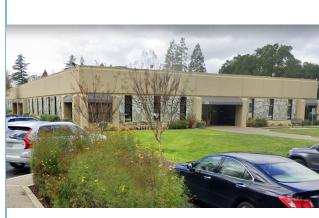

## **Tri-Valley Medical Center**

2324 Santa Rita Road Pleasanton, California 94566

| Property Type:           | Office/Medical/Dental                                                                                                                        |  |
|--------------------------|----------------------------------------------------------------------------------------------------------------------------------------------|--|
| Building Size:           | 22,399 sf                                                                                                                                    |  |
| Location:                | Located at corner of Santa Rita Road and Mohr Avenue, 1.5 mile from 580 and 1 mile from Valley Care Medical Center.                          |  |
| Property<br>Description: | Unique neighborhood oriented single-story MOB. Excellent parking (7:1,000), additional land for expansion. Strong neighborhood demographics. |  |