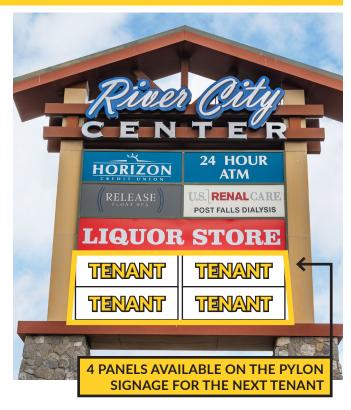

### **CURRENT RIVER CITY CENTER TENANTS**

### RETAIL II

Westside Pizza Idaho State Liquor Store Horizon Credit Union Release Float Spa Warhorse Karate and Jui Jitsu

### **RETAIL I**

Anytime Fitness Loft 41 Pita Pit The Wellness Bar post falls Sterling Urgent Care