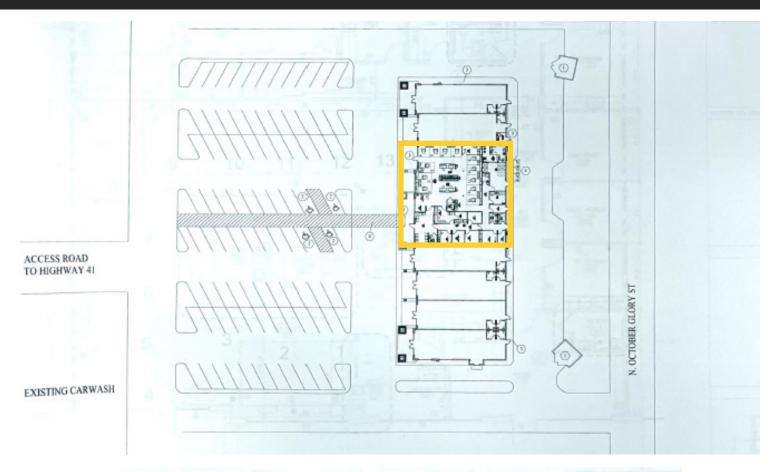

### **RETAIL CENTER II AVAILABLE SPACE**

**SUITE 3** 

Space Size: ±5,819 SF

Lease Rate: \$20.00 PSF/YR, NNN

Lease Expiration: 8.31.2029

### **BUILDING DETAILS**

Total Building Size: ±31,360 SF Lot Size: ±5.40 AC

Parcel #: PL7100010060

No. of Bldgs: 2

Year Built: 2006

Zoning: CCS (Community Commercial Services)

**PAT EBERLIN** 208.215.1375

pat.eberlin@kiemlehagood.com