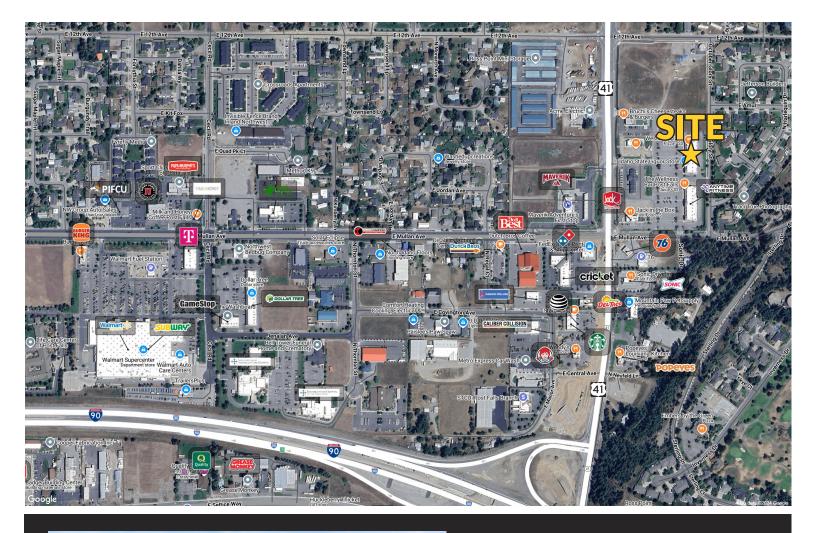

### **CURRENT RIVER CITY CENTER TENANTS**

### RETAIL II

Westside Pizza Idaho State Liquor Store Horizon Credit Union Release Float Spa Warhorse Karate and Jui Jitsu

### **RETAIL I**

Anytime Fitness Loft 41 Pita Pit The Wellness Bar post falls Sterling Urgent Care

### OTHER SURROUNDING TENANTS

Bruchi's Cheesesteaks & Burgers
Chipotle Mexican Grill
Del Taco
Do It Best
Domino's Pizza
Dutch Bros Coffee
Jack in the Box
Mountain Paw Pet Supply
Popeyes Louisiana Kitchen
Sherwin-Williams
Sonic
Starbucks
Thomas Hammer Coffee Roasters
Wendy's