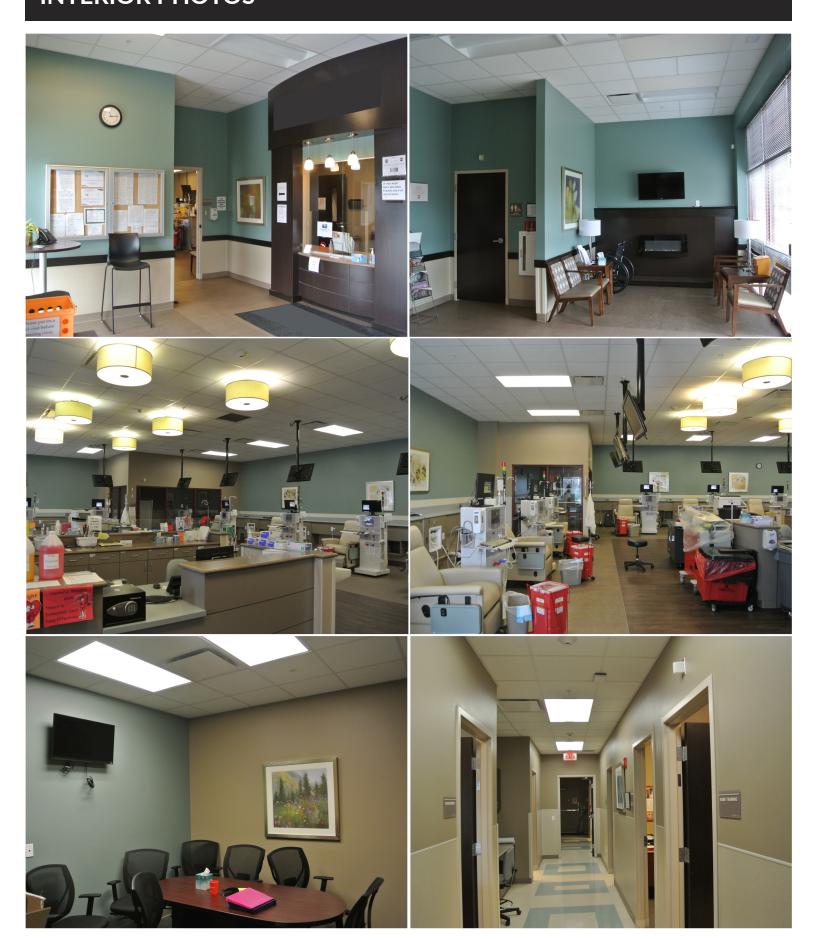

# **RIVER CITY CENTER**

920 N Highway 41 Post Falls, ID 83854

### RETAIL DEVELOPMENT WITH MEDICAL OFFICE

### **RETAIL CENTER II AVAILABLE SPACE**

**SUITE 3** 

Space Size: ±5,819 SF

Lease Rate: \$20.00 PSF/YR, NNN

Lease Expiration: 8.31.2029

### **BUILDING DETAILS**

Total Building Size: ±31,360 SF Lot Size: ±5.40 AC

Parcel #: PL7100010060

No. of Bldgs: 2

Year Built: 2006

Zoning: CCS (Community Commercial Services)







**PAT EBERLIN** 208.215.1375

pat.eberlin@kiemlehagood.com

MARY KIENBAUM

208.770.2589 mary.kienbaum@kiemlehagood.com



920 N Highway 41 | Post Falls, ID 83854





# RETAIL II - SUITE 3 INTERIOR PHOTOS

# RIVER CITY CENTER 920 N Highway 41 | Post Falls, ID 83854



### **RIVER CITY CENTER**

920 N Highway 41 | Post Falls, ID 83854



**SURROUNDING AREA** 



| DEMOGRAPHICS          | 1 MILE   | 3 MILES  | 5 MILES  |
|-----------------------|----------|----------|----------|
| Est. Population 2024  | 7,618    | 43,173   | 87,778   |
| Proj. Population 2029 | 8,032    | 46,077   | 92,573   |
| Est. Households       | 3,063    | 16,782   | 34,847   |
| Average HHI           | \$75,485 | \$94,191 | \$94,614 |
| Median HHI            | \$60,678 | \$75,135 | \$74,583 |
| Daytime Demos         | 5,145    | 23,439   | 56,214   |

# AVAILABLE

### **CURRENT RIVER CITY CENTER TENANTS**

### RETAIL II

Westside Pizza Idaho State Liquor Store Horizon Credit Union Release Float Spa Warhorse Karate and Jui Jitsu

### **RETAIL I**

Anytime Fitness Loft 41 Pita Pi