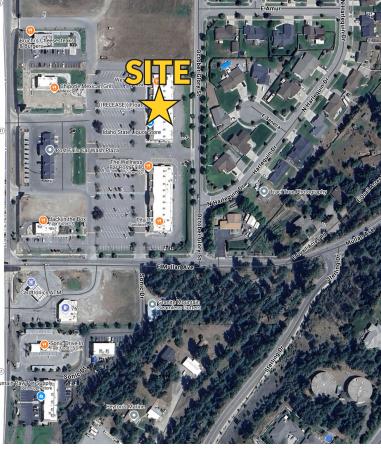

### **RIVER CITY CENTER**

920 N Highway 41 | Post Falls, ID 83854

**SURROUNDING AREA** 

| DEMOGRAPHICS          | 1 MILE   | 3 MILES  | 5 MILES  |
|-----------------------|----------|----------|----------|
| Est. Population 2024  | 7,618    | 43,173   | 87,778   |
| Proj. Population 2029 | 8,032    | 46,077   | 92,573   |
| Est. Households       | 3,063    | 16,782   | 34,847   |
| Average HHI           | \$75,485 | \$94,191 | \$94,614 |
| Median HHI            | \$60,678 | \$75,135 | \$74,583 |
| Daytime Demos         | 5,145    | 23,439   | 56,214   |