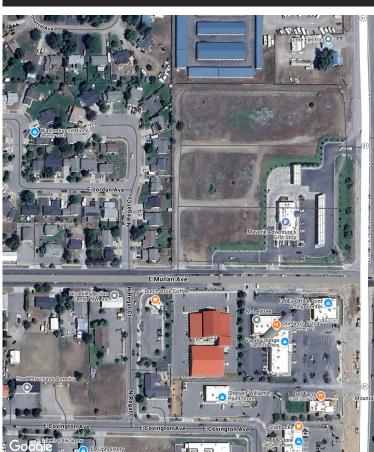

### **RIVER CITY CENTER**

920 N Highway 41 | Post Falls, ID 83854

**SURROUNDING AREA** 

| DEMOGRAPHICS          | 1 MILE   | 3 MILES  | 5 MILES  |
|-----------------------|----------|----------|----------|
| Est. Population 2024  | 7,618    | 43,173   | 87,778   |
| Proj. Population 2029 | 8,032    | 46,077   | 92,573   |
| Est. Households       | 3,063    | 16,782   | 34,847   |
| Average HHI           | \$75,485 | \$94,191 | \$94,614 |
| Median HHI            | \$60,678 | \$75,135 | \$74,583 |
| Daytime Demos         | 5,145    | 23,439   | 56,214   |