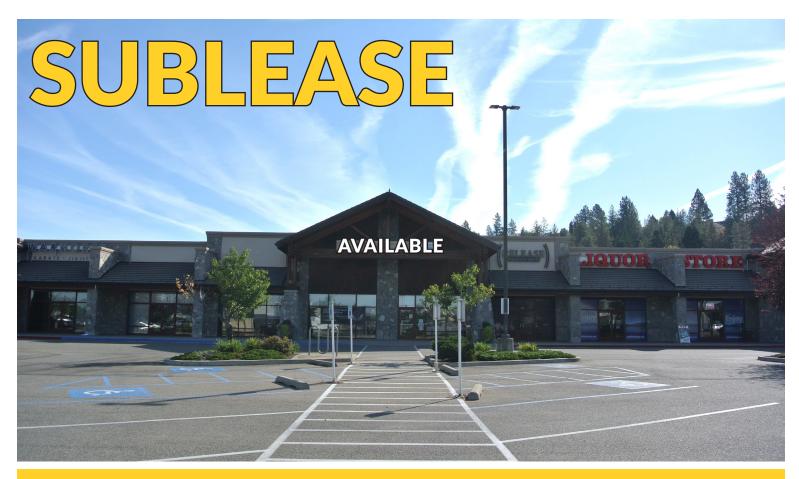

# **RIVER CITY CENTER**

920 N Highway 41 Post Falls, ID 83854

### RETAIL DEVELOPMENT WITH MEDICAL OFFICE

### **RETAIL CENTER II AVAILABLE SPACE**

**SUITE 3** 

Space Size: ±5,819 SF

Lease Rate: \$20.00 PSF/YR, NNN

Lease Expiration: 8.31.2029

# AVAILABLE