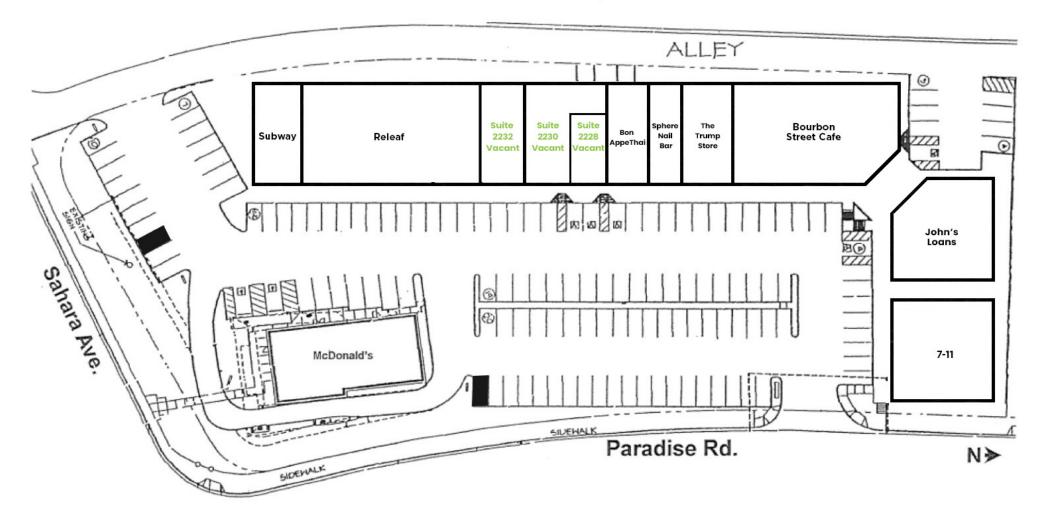

## SPACE AVAILABLE 2232: 870 SF 2230: 1,950 SF

2228: 720 SF

BRUCE FOLLMER President / Broker | Lic.# B.0018023 JUSTIN MICHAELS Vice President | Lic.# S.0068221

🛛 1129 S. Casino Center Blvd. | Las Vegas, NV 89104 🧳 702.347.7777 🌐 mfrenv.com