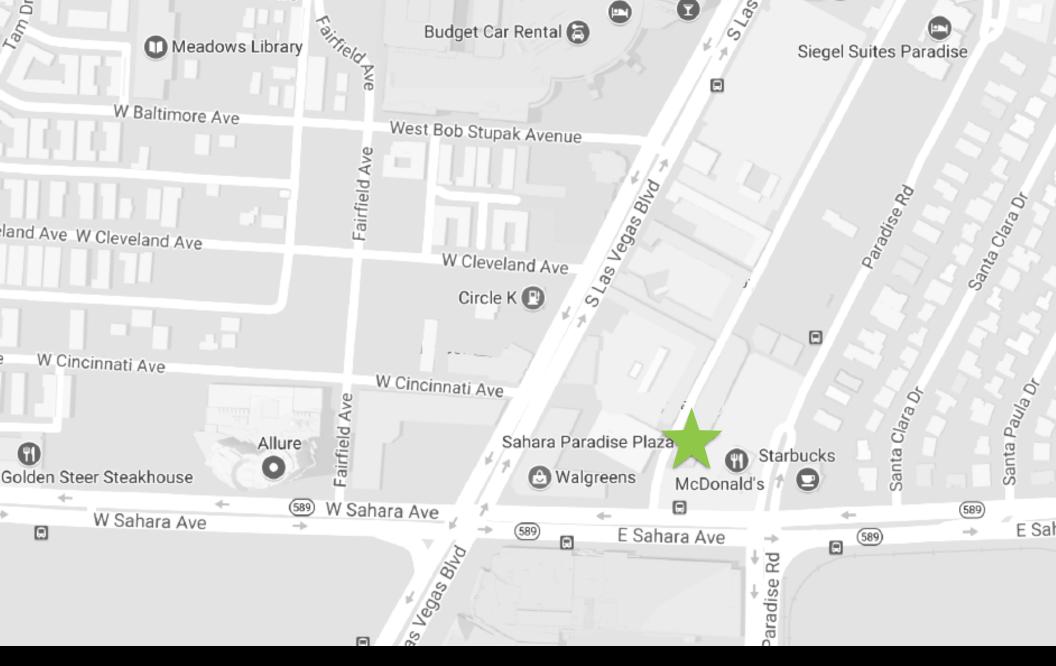

## 2200 Paradise Rd | Las Vegas, NV 89104

## **PROPERTY DETAILS**

0 \$3.25 PSF/NNN

O Total Square Footage: 31,163+/-

O Est. CAMs \$1.05 PSF

• Traffic Counts: 67,000 on Las Vegas Blvd.

 Located one mile from the Las Vegas Convention Center

BRUCE FOLLMER