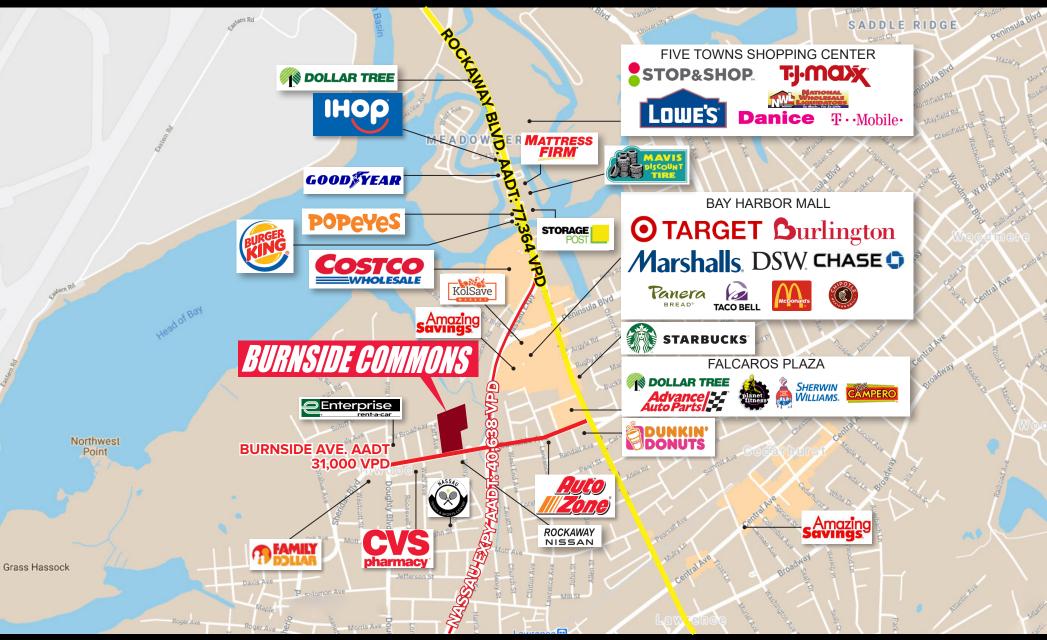

#### COMMENTS:

- HEAVILY TRAVELED COMMUTER ROUTE
- SERVING THE FIVE TOWNS AND FAR ROCKAWAY
  TRADE AREAS
- ONE BLOCK OFF OF NASSAU EXPRESSWAY
  WITH OVER 46,000 VPD