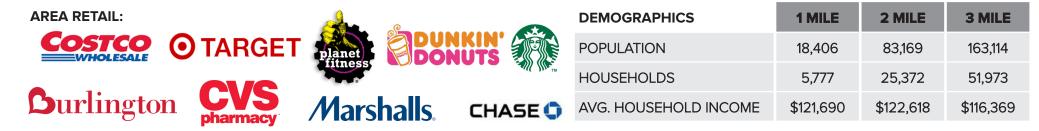

#### COMMENTS:

- HEAVILY TRAVELED COMMUTER ROUTE
- SERVING THE FIVE TOWNS AND FAR ROCKAWAY
  TRADE AREAS
- ONE BLOCK OFF OF NASSAU EXPRESSWAY
  WITH OVER 46,000 VPD