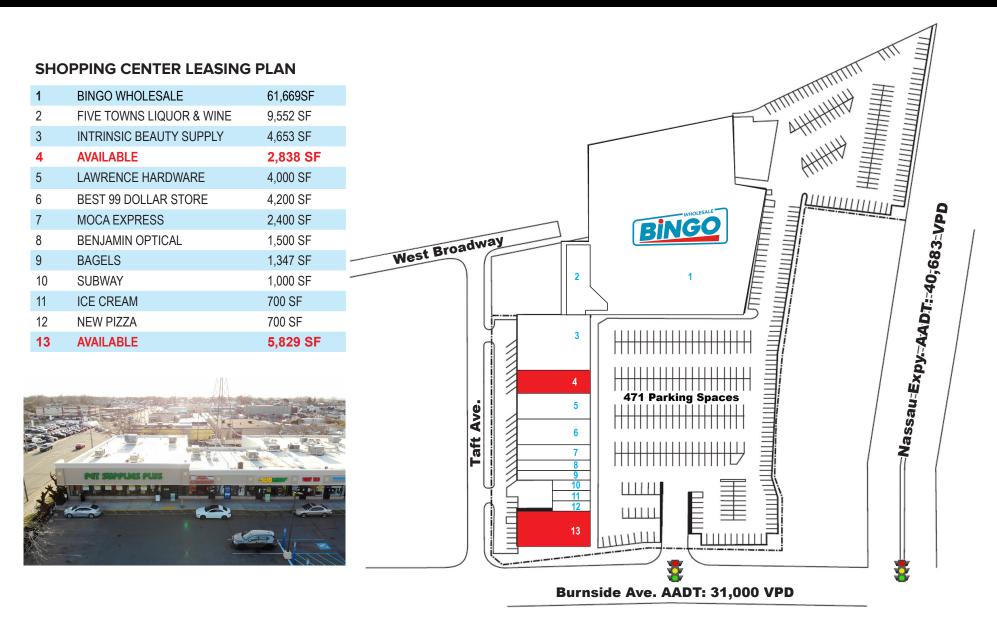

### END-CAP AND IN-LINE SPACE AVAILABLE FOR LEASE **PROPERTY INFORMATION**

| SPACES AVAILABLE: | 5,829 SF ENDCAP  |
|-------------------|------------------|
|                   | 2,838 SF IN-LINE |
|                   |                  |

**RENT:** UPON REQUEST

**AVAILABILITY:** IMMEDIATE

**GLA:** 100,177 SF