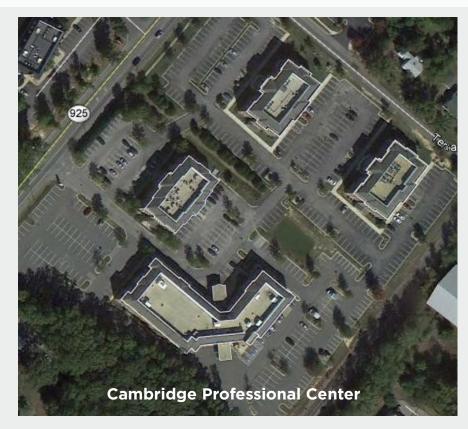

# 3510 Old Washington Road Cambridge Professional Center

### Property Highlights

- 6,784 RSF
- 120,000 SF of medical office space within Cambridge Professional Center
- Occupancy: 1<sup>st</sup> Quarter 2025
- Termination Date: 10/31/2026

FOR SUBLEASE

## 3510 Old Washington Rd

Waldorf, Maryland