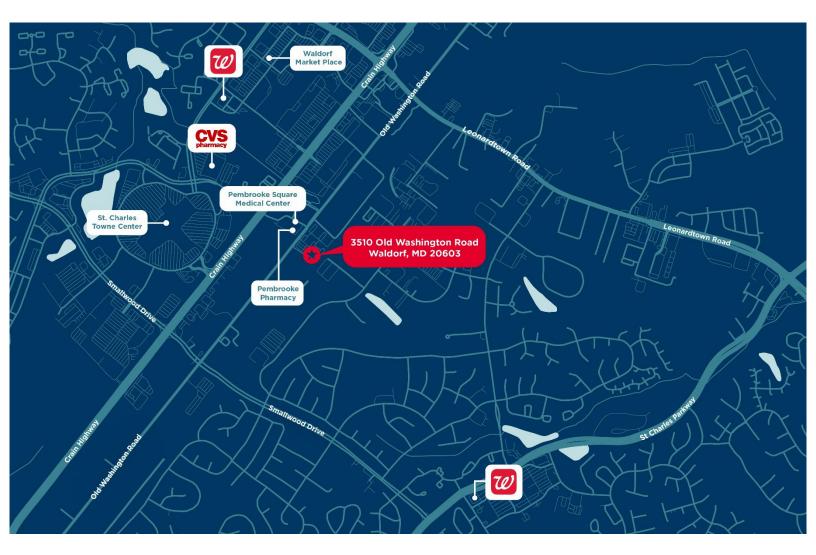

# 3510 Old Washington Road Cambridge Professional Center

## 3510 Old Washington Rd

Waldorf, Maryland