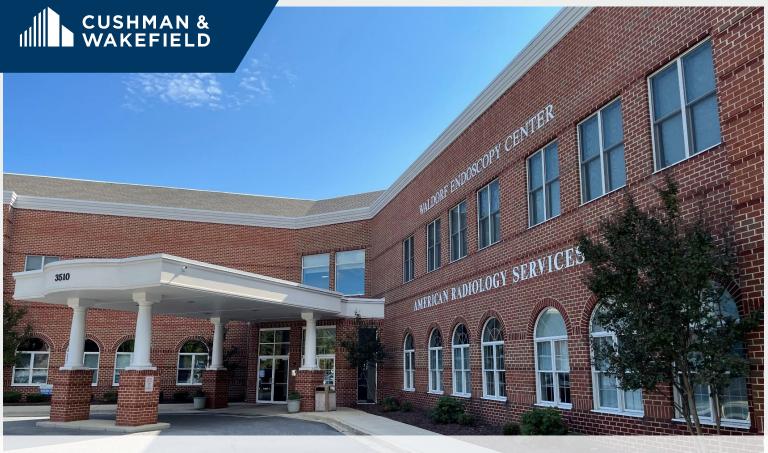

# 3510 Old Washington Road Cambridge Professional Center

### Property Highlights

- 6,784 RSF
- 120,000 SF of medical office space within Cambridge Professional Center
- Occupancy: 1<sup>st</sup> Quarter 2025
- Termination Date: 10/31/2026

FOR SUBLEASE

## 3510 Old Washington Rd

Waldorf, Maryland