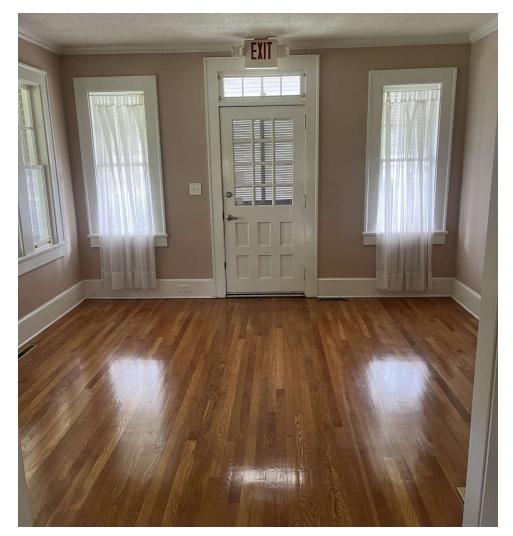

#### PROPERTY DESCRIPTION

Welcome to the office you will never want to leave! Don't miss this upscale office with tremendous upside located in the heart of Rock Hill less than a mile from Winthrop University. This elegant all brick, renovated structure is situated on 1.18± acres with 440± frontage on Ebenezer Road and located on the corner of Park Avenue Extension. Attention to detail is apparent with mature landscaping framing the traditional, southern-style architecture of this well maintained jewel. Entering the lobby, visitors are greeted by gleaming hardwood flooring and unique, one-of-a-kind custom wood paneling. The spacious layout currently features two patient / consultation rooms, an executive office, conference room with fireplace feature, a full, well appointed kitchen and two full bathrooms. You will love the traditional feel of the heavy baseboards and moldings, wide interior doors and four-pane transom door. The space also features ample storage with a walk-up accessible finished attic that could be converted to an additional office. Outside, there is a detached garage, ADA ramp and beautifully inviting wraparound porch with terrazzo tile and brick terrace. As for value-add potential there is ample room for expansion, multifamily development and/or student/faculty housing on the spacious lot.