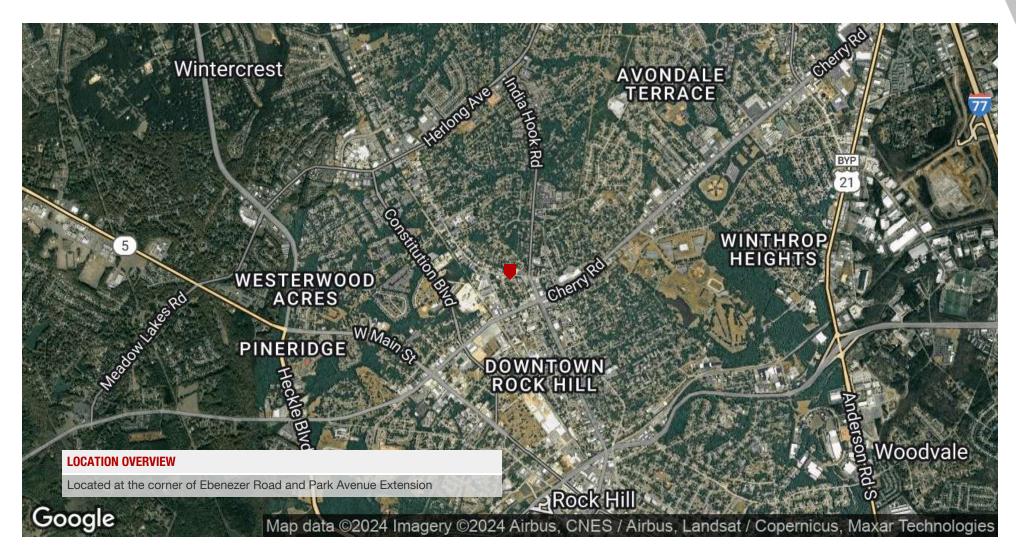

#### PROPERTY DESCRIPTION

Welcome to the office you will never want to leave! Don't miss this upscale office with tremendous upside located in the heart of Rock Hill less than a mile from Winthrop University. This elegant all brick, renovated structure is situated on 1.18± acres with 440± frontage on Ebenezer Road and located on the corner of Park Avenue Extension. Attention to detail is apparent with mature landscaping framing the traditional, southern-style architecture of this well maintained jewel. Entering the lobby, visitors are greeted by gleaming hardwood flooring and unique, one-of-a-kind custom wood paneling. The spacious layout currently features two patient / consultation rooms, an executive office, conference room with fireplace feature, a full, well appointed kitchen and two full bathrooms. You will love the traditional feel of the heavy baseboards and moldings, wide interior doors and four-pane transom door. The space also features ample storage with a walk-up accessible finished attic that could be converted to an additional office. Outside, there is a detached garage, ADA ramp and beautifully inviting wraparound porch with terrazzo tile and brick terrace. As for value-add potential there is ample room for expansion, multifamily development and/or student/faculty housing on the spacious lot.