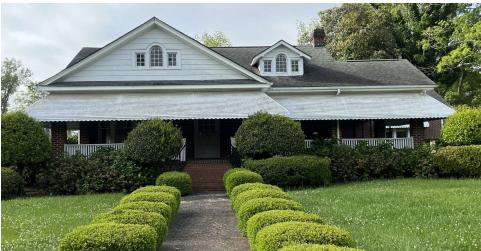

#### PROPERTY DESCRIPTION

Welcome to the office you will never want to leave! Don't miss this upscale office with tremendous upside located in the heart of Rock Hill less than a mile from Winthrop University. This elegant all brick, renovated structure is situated on 1.18± acres with 440± frontage on Ebenezer Road and located on the corner of Park Avenue Extension. Attention to detail is apparent with mature landscaping framing the traditional, southern-style architecture of this well maintained jewel. Entering the lobby, visitors are greeted by gleaming hardwood flooring and unique, one-of-a-kind custom wood paneling. The spacious layout currently features two patient / consultation rooms, an executive office, conference room with fireplace feature, a full, well appointed kitchen and two full bathrooms. You will love the traditional feel of the heavy baseboards and moldings, wide interior doors and four-pane transom door. The space also features ample storage with a walk-up accessible finished attic that could be converted to an additional office. Outside, there is a detached garage, ADA ramp and beautifully inviting wraparound porch with terrazzo tile and brick terrace. As for value-add potential there is ample room for expansion, multifamily development and/or student/faculty housing on the spacious lot.