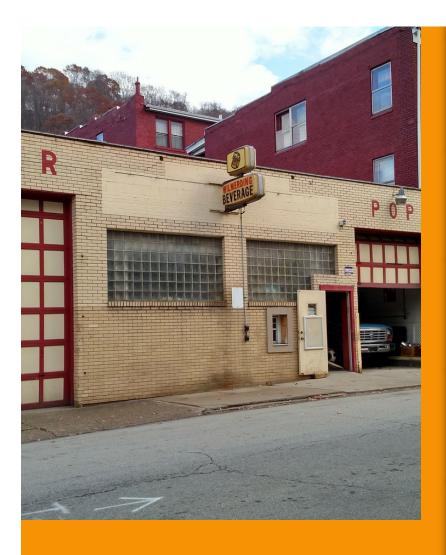

## **Wilmerding Beverage** 750 Airbrake Ave, Wilmerding, PA 15148

Keith Ruffing Southbound Enterprises 3591 School Rd. Murrysville, PA 15668

keith@southboundenterprises.com

(412) 983-3021

| Price:                       | \$190,000                   |
|------------------------------|-----------------------------|
| Property Type:               | Retail                      |
| Property Sub-type:           | Freestanding                |
| Building Class:              | С                           |
| Sale Type:                   | Investment or Owner User    |
| Cap Rate:                    | 12.00%                      |
| Lot Size:                    | 0.13 AC                     |
| Sale Conditions:             | Building in Shell Condition |
| No. Stories:                 | 2                           |
| Year Built:                  | 1900                        |
| Tenancy:                     | Multiple                    |
| Clear Ceiling Height:        | 14 FT                       |
| No. Dock-High Doors/Loading: | 2                           |
| APN / Parcel ID:             | 0545-J-00131-0000-00        |
| Walk Score ®:                | 19 (Car-Dependent)          |
|                              |                             |

## **Property Photos**