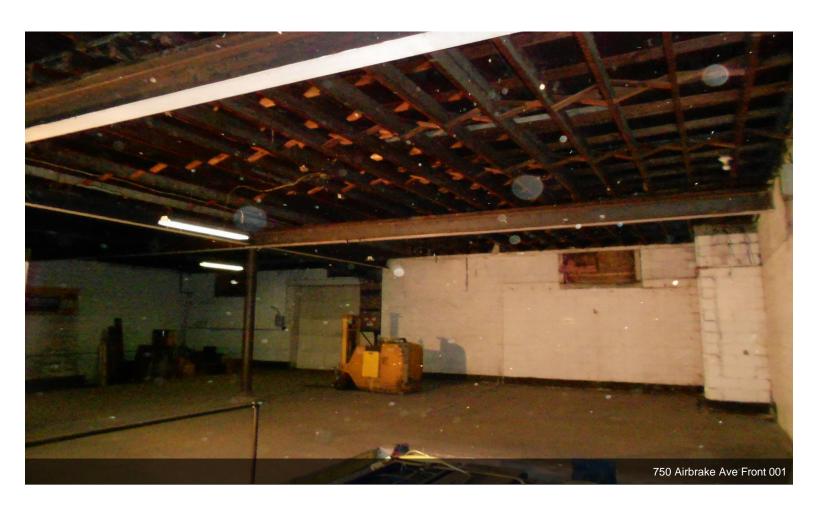

12' x 12' Grade Level Garage Door, Street Level Access From Middle Avenue, Enclosed Office. Second floor ready for new tenant or owner occupant. Three Phase Electric Available. Great Location! Easy Access to US Route 30, PA Route 48 & PA Route 130 48 & PA Route 130.







## 750 Airbrake Ave, Wilmerding, PA 15148

-5,000 SF FULLY TENANTED First Floor Warehouse, 15' Ceiling Height, 12' x 12' Grade Level Garage Door, 12' x 14' Grade Level Garage Door, Two Interior Loading Docks, Enclosed Office. 3,000 SF VACANT Second Floor Warehouse Space, 12' x 12' Grade Level Garage Door, Street Level Access From Middle Avenue, Enclosed Office. Second floor ready for new tenant or owner occupant. Three Phase Electric Available. Great Location! Easy Access to US Route 30, PA Route 48 & PA Route 130.













## **Property Photos**