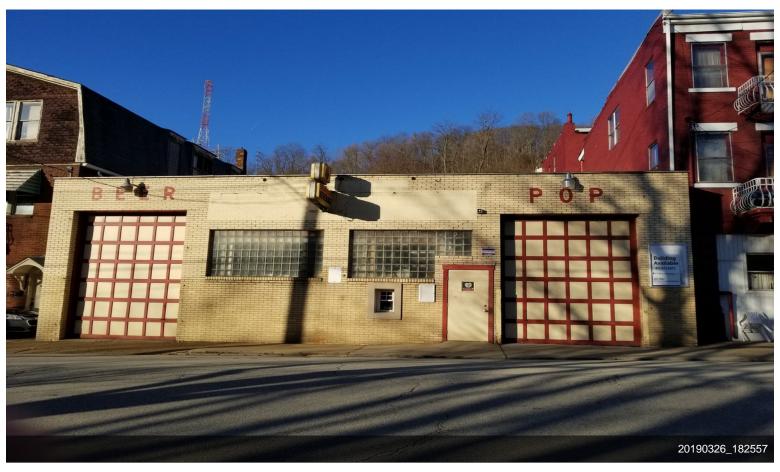

, 12' x 12' Grade Level Garage Door, Street Level Access From Middle Avenue, Enclosed Office. Second floor ready for new tenant or owner occupant. Three Phase Electric Available. Great Location! Easy Access to US Route 30, PA Route 48 & PA Route 130 48 & PA Route 130.







## 750 Airbrake Ave, Wilmerding, PA 15148

-5,000 SF FULLY TENANTED First Floor Warehouse, 15' Ceiling Height, 12' x 12' Grade Level Garage Door, 12' x 14' Grade Level Garage Door, Two Interior Loading Docks, Enclosed Office. 3,000 SF VACANT Second Floor Warehouse Space, 12' x 12' Grade Level Garage Door, Street Level Access From Middle Avenue, Enclosed Office. Second floor ready for new tenant or owner occupant. Three Phase Electric Available. Great Location! Easy Access to US Route 30, PA Route 48 & PA Route 130.













## **Property Photos**