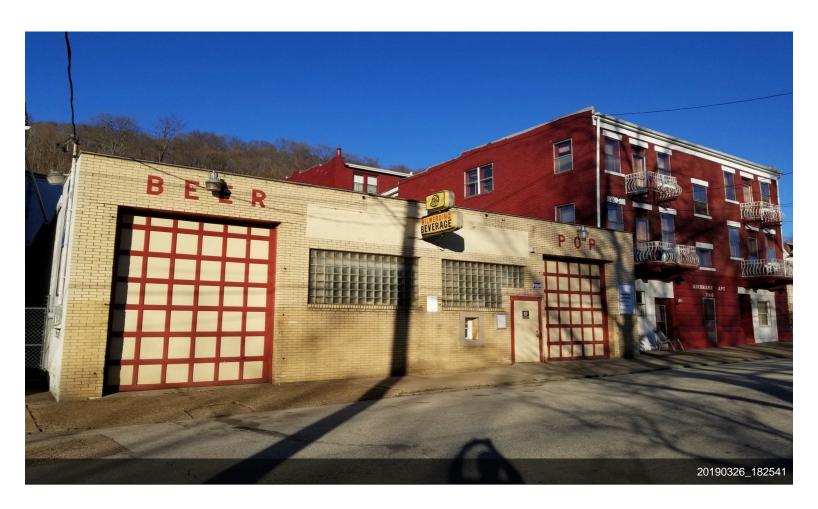

ce, 12' x 12' Grade Level Garage Door, Street Level Access From Middle Avenue, Enclosed Office. Second floor ready for new tenant or owner occupant. Three Phase Electric Available. Great Location! Easy Access to US Route 30, PA Route 48 & PA Route 130 48 & PA Route 130.







## 750 Airbrake Ave, Wilmerding, PA 15148

-5,000 SF FULLY TENANTED First Floor Warehouse, 15' Ceiling Height, 12' x 12' Grade Level Garage Door, 12' x 14' Grade Level Garage Door, Two Interior Loading Docks, Enclosed Office. 3,000 SF VACANT Second Floor Warehouse Space, 12' x 12' Grade Level Garage Door, Street Level Access From Middle Avenue, Enclosed Office. Second floor ready for new tenant or owner occupant. Three Phase Electric Available. Great Location! Easy Access to US Route 30, PA Route 48 & PA Route 130.













## **Property Photos**