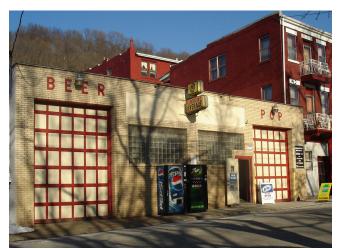

## **Wilmerding Beverage** 750 Airbrake Ave, Wilmerding, PA 15148

Keith Ruffing Southbound Enterprises 3591 School Rd. Murrysville, PA 15668

keith@southboundenterprises.com

(412) 983-3021

| Price:                       | \$190,000                   |
|------------------------------|-----------------------------|
| Property Type:               | Retail                      |
| Property Sub-type:           | Freestanding                |
| Building Class:              | С                           |
| Sale Type:                   | Investment or Owner User    |
| Cap Rate:                    | 12.00%                      |
| Lot Size:                    | 0.13 AC                     |
| Sale Conditions:             | Building in Shell Condition |
| No. Stories:                 | 2                           |
| Year Built:                  | 1900                        |
| Tenancy:                     | Multiple                    |
| Clear Ceiling Height:        | 14 FT                       |
| No. Dock-High Doors/Loading: | 2                           |
| APN / Parcel ID:             | 0545-J-00131-0000-00        |
| Walk Score ®:                | 19 (Car-Dependent)          |
|                              |                             |

## **Property Photos**