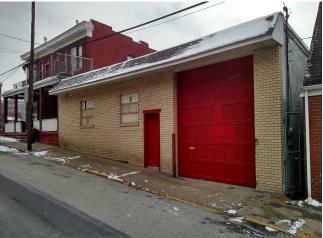

## **Wilmerding Beverage** 750 Airbrake Ave, Wilmerding, PA 15148

Keith Ruffing Southbound Enterprises 3591 School Rd. Murrysville, PA 15668

keith@southboundenterprises.com

(412) 983-3021

| Price:                       | \$190,000                   |
|------------------------------|-----------------------------|
| Property Type:               | Retail                      |
| Property Sub-type:           | Freestanding                |
| Building Class:              | С                           |
| Sale Type:                   | Investment or Owner User    |
| Cap Rate:                    | 12.00%                      |
| Lot Size:                    | 0.13 AC                     |
| Sale Conditions:             | Building in Shell Condition |
| No. Stories:                 | 2                           |
| Year Built:                  | 1900                        |
| Tenancy:                     | Multiple                    |
| Clear Ceiling Height:        | 14 FT                       |
| No. Dock-High Doors/Loading: | 2                           |
| APN / Parcel ID:             | 0545-J-00131-0000-00        |
| Walk Score ®:                | 19 (Car-Dependent)          |
|                              |                             |

## **Property Photos**