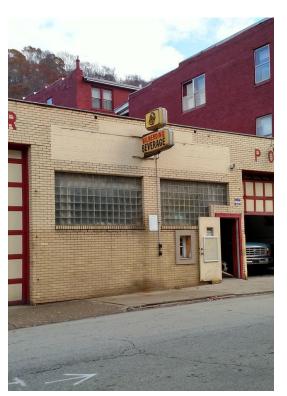

## **Wilmerding Beverage** 750 Airbrake Ave, Wilmerding, PA 15148

Keith Ruffing Southbound Enterprises 3591 School Rd. Murrysville, PA 15668

keith@southboundenterprises.com

(412) 983-3021

| Price:                       | \$190,000                   |
|------------------------------|-----------------------------|
| Property Type:               | Retail                      |
| Property Sub-type:           | Freestanding                |
| Building Class:              | С                           |
| Sale Type:                   | Investment or Owner User    |
| Cap Rate:                    | 12.00%                      |
| Lot Size:                    | 0.13 AC                     |
| Sale Conditions:             | Building in Shell Condition |
| No. Stories:                 | 2                           |
| Year Built:                  | 1900                        |
| Tenancy:                     | Multiple                    |
| Clear Ceiling Height:        | 14 FT                       |
| No. Dock-High Doors/Loading: | 2                           |
| APN / Parcel ID:             | 0545-J-00131-0000-00        |
| Walk Score ®:                | 19 (Car-Dependent)          |
|                              |                             |

## **Property Photos**