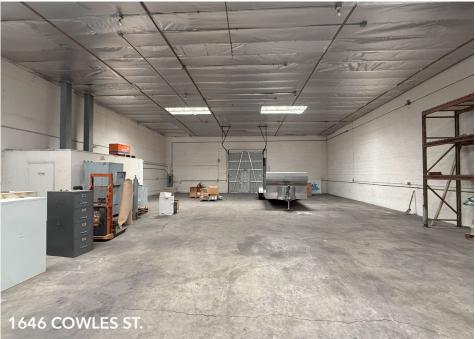

# **Property Overview**

| Address   | 1638 -1646 W. Cowles St.<br>Long Beach, CA 90813                                                                                                                       |
|-----------|------------------------------------------------------------------------------------------------------------------------------------------------------------------------|
| Available | ±8,000 SF Building<br>on ±12,457 SF Land                                                                                                                               |
| Price     | \$2,450,000 (± \$306/SF)                                                                                                                                               |
|           | <ul> <li>+/- 700 SF office</li> <li>17' Clear Height</li> <li>2 Electric Meters: 200 + 100 Amp,<br/>3 Phase, 240 V</li> <li>4 Ground Level Doors with Drive</li> </ul> |

- Through Access
- Built 1985
- +/- 700 SF Bonus Mezzanine