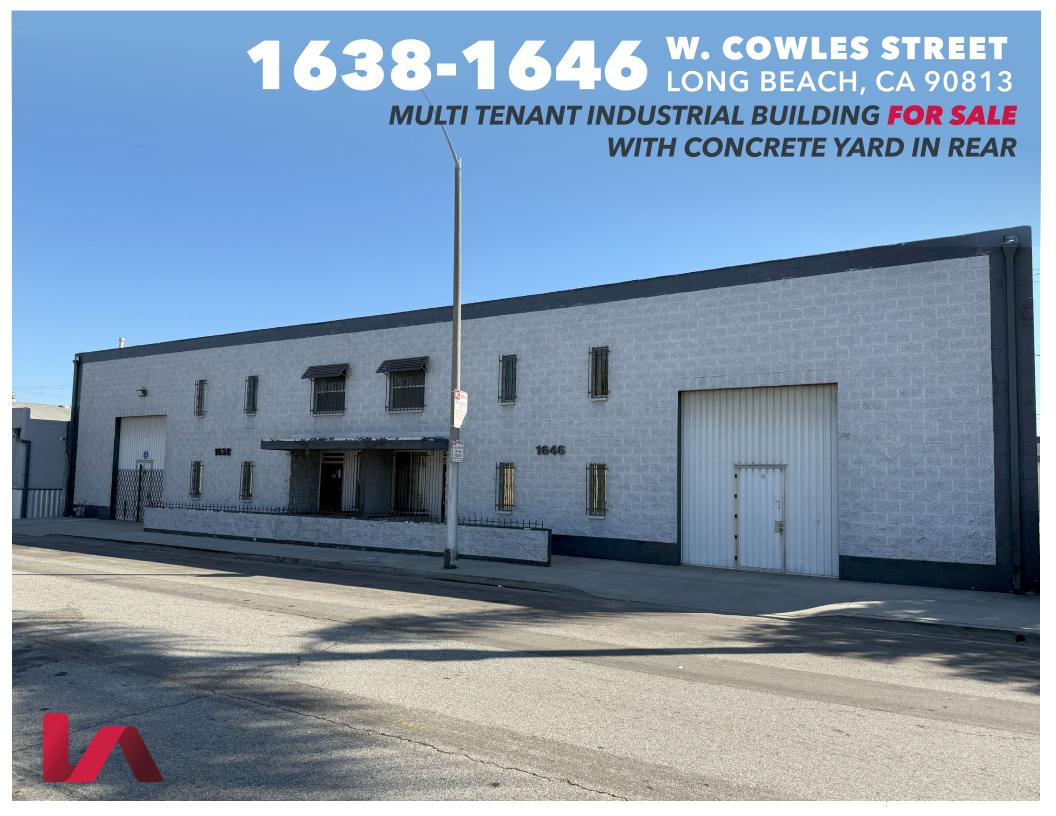

# **Property Overview**

| Address   | 1638 -1646 W. Cowles St.<br>Long Beach, CA 90813                                                                                                                       |
|-----------|------------------------------------------------------------------------------------------------------------------------------------------------------------------------|
| Available | ±8,000 SF Building<br>on ±12,457 SF Land                                                                                                                               |
| Price     | \$2,450,000 (± \$306/SF)                                                                                                                                               |
|           | <ul> <li>+/- 700 SF office</li> <li>17' Clear Height</li> <li>2 Electric Meters: 200 + 100 Amp,<br/>3 Phase, 240 V</li> <li>4 Ground Level Doors with Drive</li> </ul> |

- Through Access
- Built 1985
- +/- 700 SF Bonus Mezzanine

## **Property Highlights**

- 2 Unit Multi Tenant Industrial Building for Sale
- Fenced and Private Concrete Yard
- Port Adjacent
- Delivered Vacant at the Close of Escrow
- Move into Half and Rent the Other Half
   Out for Income
- Market Lease Rates \$1.30 \$1.50 psf