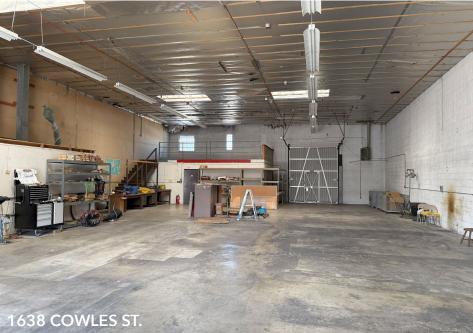

# **Property Overview**

| Address   | 1638 -1646 W. Cowles St.<br>Long Beach, CA 90813                                                                                                                       |
|-----------|------------------------------------------------------------------------------------------------------------------------------------------------------------------------|
| Available | ±8,000 SF Building<br>on ±12,457 SF Land                                                                                                                               |
| Price     | \$2,450,000 (± \$306/SF)                                                                                                                                               |
|           | <ul> <li>+/- 700 SF office</li> <li>17' Clear Height</li> <li>2 Electric Meters: 200 + 100 Amp,<br/>3 Phase, 240 V</li> <li>4 Ground Level Doors with Drive</li> </ul> |

- Through Access
- Built 1985
- +/- 700 SF Bonus Mezzanine