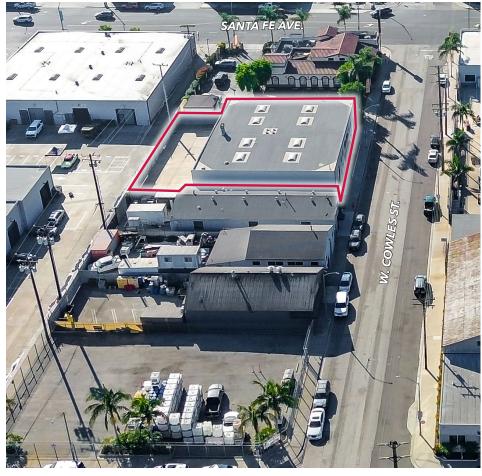

# **Property Overview**

| Address   | 1638 -1646 W. Cowles St.<br>Long Beach, CA 90813                                                                                                                       |
|-----------|------------------------------------------------------------------------------------------------------------------------------------------------------------------------|
| Available | ±8,000 SF Building<br>on ±12,457 SF Land                                                                                                                               |
| Price     | \$2,450,000 (± \$306/SF)                                                                                                                                               |
|           | <ul> <li>+/- 700 SF office</li> <li>17' Clear Height</li> <li>2 Electric Meters: 200 + 100 Amp,<br/>3 Phase, 240 V</li> <li>4 Ground Level Doors with Drive</li> </ul> |

## **Property Highlights**

- 2 Unit Multi Tenant Industrial Building for Sale
- Fenced and Private Concrete Yard
- Port Adjacent
- Delivered Vacant at the Close of Escrow
- Move into Half and Rent the Other Half
   Out for Income
- Market Lease Rates \$1.30 \$1.50 psf