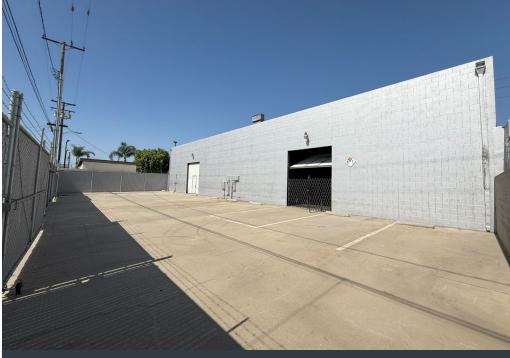

## **Property Highlights**

- 2 Unit Multi Tenant Industrial Building for Sale
- Fenced and Private Concrete Yard
- Port Adjacent
- Delivered Vacant at the Close of Escrow
- Move into Half and Rent the Other Half
   Out for Income
- Market Lease Rates \$1.30 \$1.50 psf