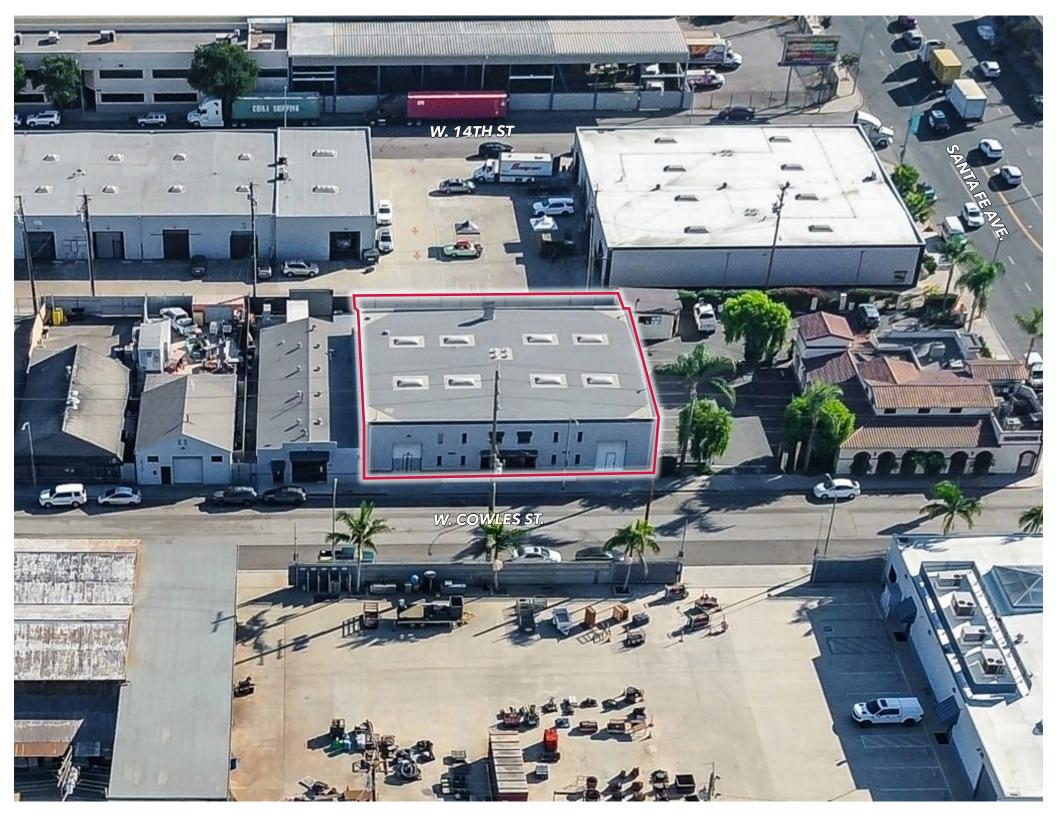

# **Property Overview**

| Address   | 1638 -1646 W. Cowles St.<br>Long Beach, CA 90813                                                                                                                       |
|-----------|------------------------------------------------------------------------------------------------------------------------------------------------------------------------|
| Available | ±8,000 SF Building<br>on ±12,457 SF Land                                                                                                                               |
| Price     | \$2,450,000 (± \$306/SF)                                                                                                                                               |
|           | <ul> <li>+/- 700 SF office</li> <li>17' Clear Height</li> <li>2 Electric Meters: 200 + 100 Amp,<br/>3 Phase, 240 V</li> <li>4 Ground Level Doors with Drive</li> </ul> |