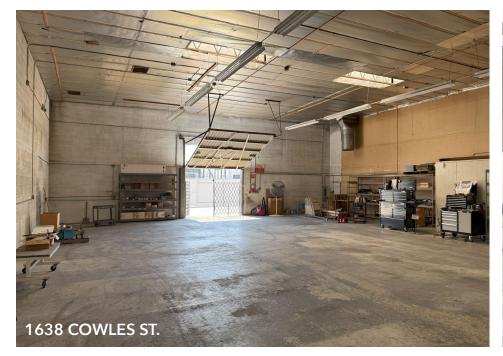

# **Property Overview**

| Address   | 1638 -1646 W. Cowles St.<br>Long Beach, CA 90813                                                                                                                       |
|-----------|------------------------------------------------------------------------------------------------------------------------------------------------------------------------|
| Available | ±8,000 SF Building<br>on ±12,457 SF Land                                                                                                                               |
| Price     | \$2,450,000 (± \$306/SF)                                                                                                                                               |
|           | <ul> <li>+/- 700 SF office</li> <li>17' Clear Height</li> <li>2 Electric Meters: 200 + 100 Amp,<br/>3 Phase, 240 V</li> <li>4 Ground Level Doors with Drive</li> </ul> |

- Through Access
- Built 1985
- +/- 700 SF Bonus Mezzanine