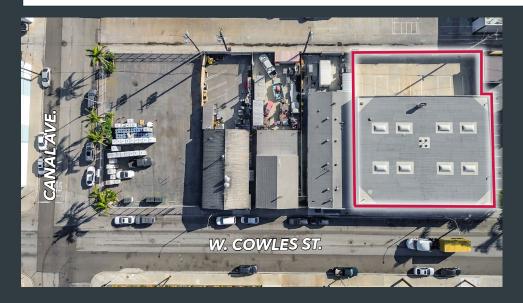

# **Property Overview**

| Address   | 1638 -1646 W. Cowles St.<br>Long Beach, CA 90813                                                                                                                       |
|-----------|------------------------------------------------------------------------------------------------------------------------------------------------------------------------|
| Available | ±8,000 SF Building<br>on ±12,457 SF Land                                                                                                                               |
| Price     | \$2,450,000 (± \$306/SF)                                                                                                                                               |
|           | <ul> <li>+/- 700 SF office</li> <li>17' Clear Height</li> <li>2 Electric Meters: 200 + 100 Amp,<br/>3 Phase, 240 V</li> <li>4 Ground Level Doors with Drive</li> </ul> |