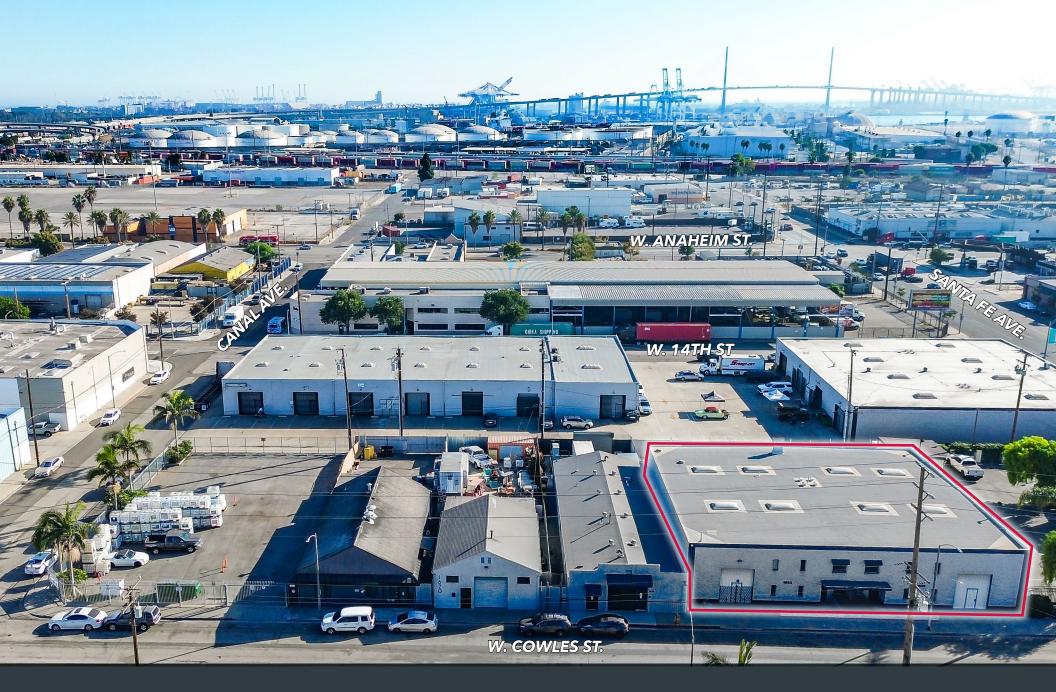

# **Property Overview**

| Address   | 1638 -1646 W. Cowles St.<br>Long Beach, CA 90813                                                                                                                       |
|-----------|------------------------------------------------------------------------------------------------------------------------------------------------------------------------|
| Available | ±8,000 SF Building<br>on ±12,457 SF Land                                                                                                                               |
| Price     | \$2,450,000 (± \$306/SF)                                                                                                                                               |
|           | <ul> <li>+/- 700 SF office</li> <li>17' Clear Height</li> <li>2 Electric Meters: 200 + 100 Amp,<br/>3 Phase, 240 V</li> <li>4 Ground Level Doors with Drive</li> </ul> |

## **Property Highlights**

- 2 Unit Multi Tenant Industrial Building for Sale
- Fenced and Private Concrete Yard
- Port Adjacent
- Delivered Vacant at the Close of Escrow
- Move into Half and Rent the Other Half
   Out for Income
- Market Lease Rates \$1.30 \$1.50 psf