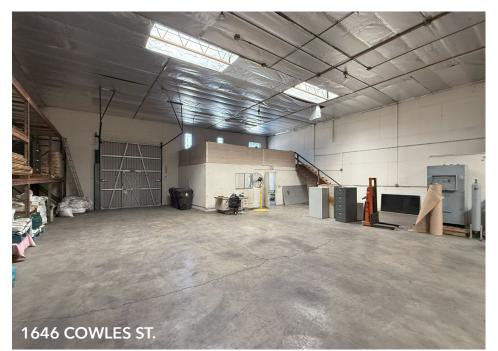

# **Property Overview**

| Address   | 1638 -1646 W. Cowles St.<br>Long Beach, CA 90813                                                                                                                       |
|-----------|------------------------------------------------------------------------------------------------------------------------------------------------------------------------|
| Available | ±8,000 SF Building<br>on ±12,457 SF Land                                                                                                                               |
| Price     | \$2,450,000 (± \$306/SF)                                                                                                                                               |
|           | <ul> <li>+/- 700 SF office</li> <li>17' Clear Height</li> <li>2 Electric Meters: 200 + 100 Amp,<br/>3 Phase, 240 V</li> <li>4 Ground Level Doors with Drive</li> </ul> |

- Through Access
- Built 1985
- +/- 700 SF Bonus Mezzanine