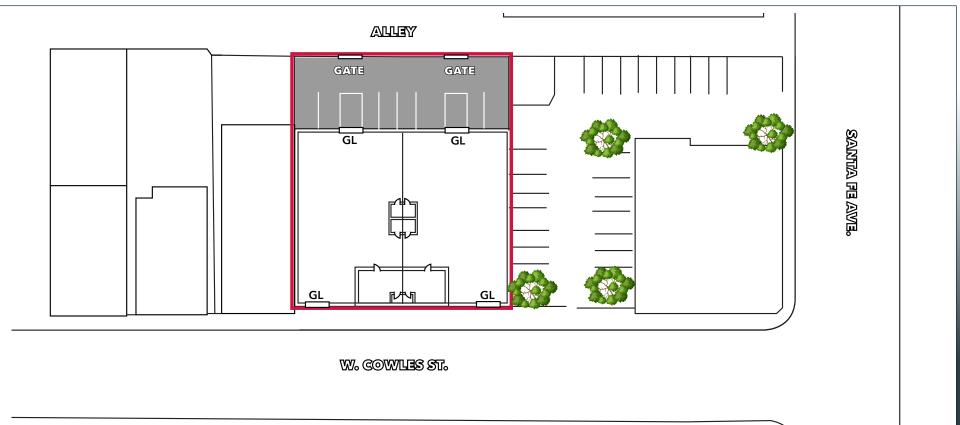

-------------------------------------------------------------------------------------------------------------------------------------------------------|
| Available | ±8,000 SF Building<br>on ±12,457 SF Land                                                                                                                               |
| Price     | \$2,450,000 (± \$306/SF)                                                                                                                                               |
|           | <ul> <li>+/- 700 SF office</li> <li>17' Clear Height</li> <li>2 Electric Meters: 200 + 100 Amp,<br/>3 Phase, 240 V</li> <li>4 Ground Level Doors with Drive</li> </ul> |

- Through Access
- Built 1985
- +/- 700 SF Bonus Mezzanine

### FLOOR PLAN (Not Drawn to Scale)





## **Property Highlights**

- 2 Unit Multi Tenant Industrial Building for Sale
- Fenced and Private Concrete Yard
- Port Adjacent
- Delivered Vacant at the Close of Escrow
- Move into Half and Rent the Other Half
   Out for Income
- Market Lease Rates \$1.30 \$1.50 psf















Garrett Massaro, SIOR Principal | DRE 01774171 PH: 562.354.2516 E: gmassaro@leelalb.com

#### **Brandon Carrillo**

Principal | DRE 01745362 PH: 562.354.2510 E: bcarrillo@leelalb.com

### Max P. Eddy Associate | DRE 02163858 PH: 562.354.2538 E: meddy@leelalb.com