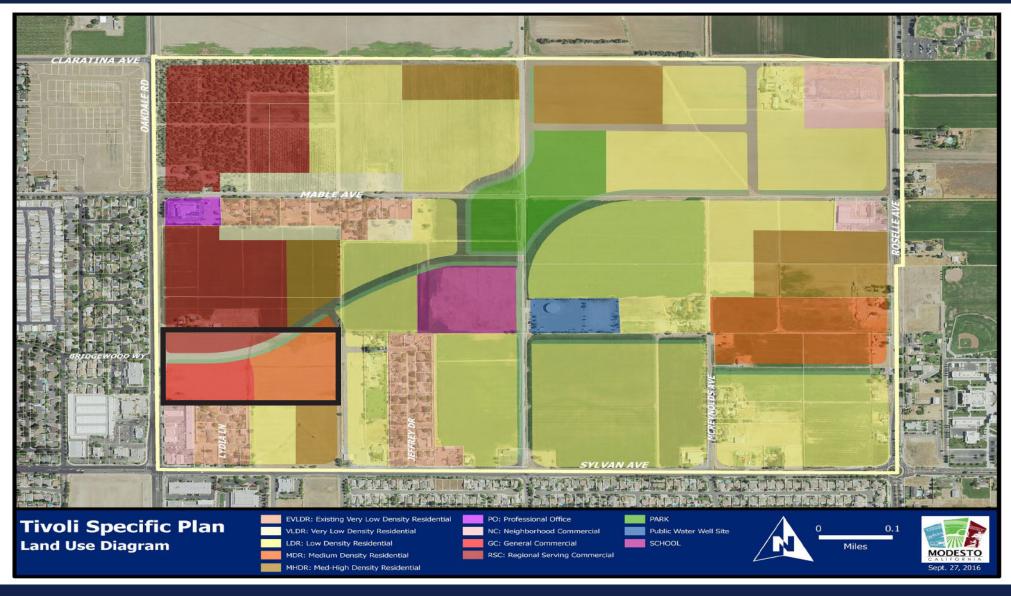

# 19.67 LAND USE DIAGRAM

The information contained herein is deemed reliable, but is not quaranteed.

To discuss your property or any commercial real estate needs please contact:

**RANDY HIGH JR., CCIM** CalBRE Lic. No. 01238404

#### **Property Description:**

Great opportunity to acquire ±19.67 acres of land within the Tivoli Specific Plan in Modesto, CA. The property consists of multiple use(s) including, MDR, MHDR and General commercial zoning. The property is located just North of the prominent intersection of Oakdale Road and Sylvan Avenue.

#### **Property Highlights:**

- Commercial \$10.00 PSF
- Medium Density Residential (MDR) \$8.00 PSF
  - 8 18 Dwelling Units Per Acre
- Medium High Density Residential (MHDR) \$10.00 PSF
  - 18 24 Dwelling Units Per Acre