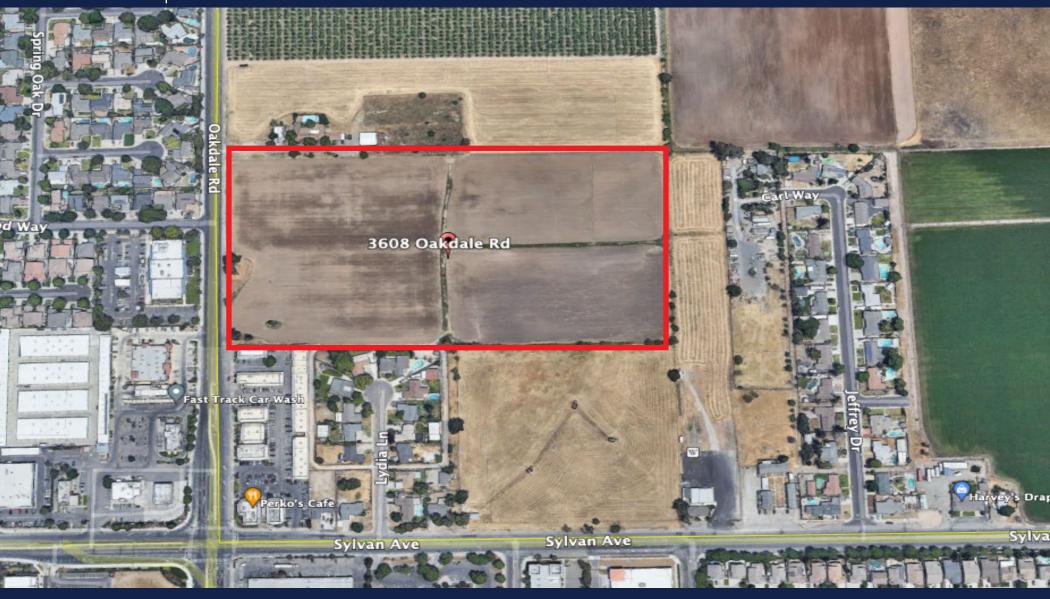

### 19.67 ACRES

## FOR SALE 3608 Oakdale Road • Modesto

The information contained herein is deemed reliable, but is not quaranteed.

To discuss your property or any commercial real estate needs please contact:

**RANDY HIGH JR., CCIM** CalBRE Lic. No. 01238404

### PROPERTY INFORMATION

Address: 3608 Oakdale Road • Modesto County: Stanislaus

Sale Price: Contact Listing Agent Property Type: Vacant

**Square Footage:** 856,825 SF **Parcel Number:** 083-004-013-000

Lot Size: 19.67 AC Procuring Broker Fee: 2.5%

#### **Property Description:**

Great opportunity to acquire ±19.67 acres of land within the Tivoli Specific Plan in Modesto, CA. The property consists of multiple use(s) including, MDR, MHDR and General commercial zoning. The property is located just North of the prominent intersection of Oakdale Road and Sylvan Avenue.