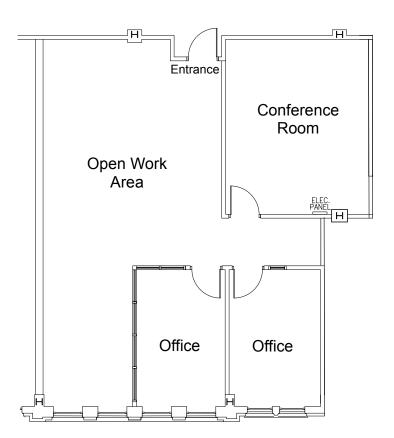

# **Parker Square Professional Center Floor Plans – Second Floor**

### **Building 600 - Suite 205**