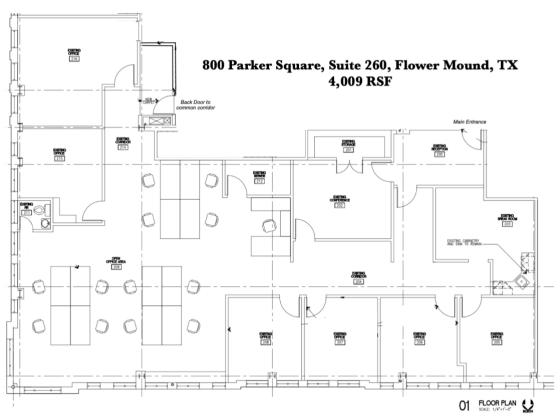

### **Building 800 - Suite 260 & Suite 285**

800 Parker Square, Suite 285, Flower Mound, TX 1,415 RSF

#### **Building 800**

- > Suite 260 4,009 RSF
- > Suite 285 1,415 RSF

(Suites 260 and 285 may be combined for 5,424 RSF)

Additional Individual Executive Office Suites on the second floor. See Broker for pricing and availability.