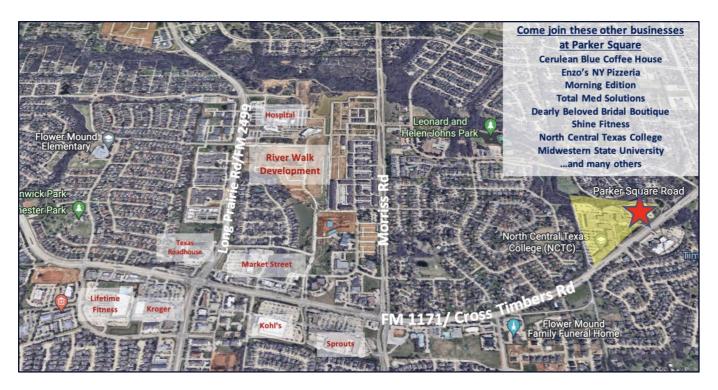

## **Parker Square Professional Center Maps**

### Parker Square on Main, Flower Mound, TX

Office and Retail Development with 10 two-story office buildings. Easy access with a central location in Flower Mound off FM 1171 (Cross Timbers Road).