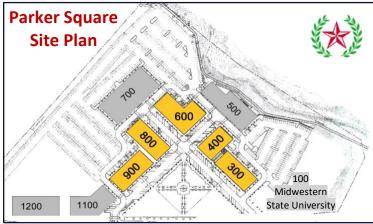

### **Parker Square Professional Center**

Office Spaces – Buildings 300, 400, 600, 800, 900 TEXAS







### Parker Square on Main, Flower Mound, TX

Office and Retail Development with 10 two-story office buildings. Easy access with a central location in Flower Mound off FM 1171 (Cross Timbers Road).

#### LAST OFFICE SPACES AVAILABLE

### -Second Floor

\$17/SF/YR Base Rent + NNNs

#### **Building 600**

- Suite 205 2,388 RSF
- > Suite 230 1,504 RSF

#### **Building 800**

- > Suite 260 4,009 RSF
- > Suite 285 1,415 RSF

(Suites 260 and 285 may be combined for 5,424 RSF)

Additional Individual Executive Office Suites on the second floor. See Broker for pricing and availability.







#### **FOR INFORMATION:**

Phyllis Garcia | Diana Pergande 972.899.1851 | Phyllis@BridgeRealtyTexas.com | Diana@BridgeRealtyTexas.com www.BridgeRealtyTexas.com 400 Parker Square, Suite 270H | Flower Mound, TX 75028

This information is believed to be accurate, but no representation or warranty, express or implied, as to its accuracy or completeness is made by any party. The presentation of this property is submitted subject to errors, omissions, change of price or prior sale or lease, or withdrawal without notice.

# **Parker Square Professional Center Floor Plans – Second Floor**



### **Building 600 - Suite 205**











# Parker Square Professional Center Floor Plans - Second Floor



### **Building 600 - Suite 230**

Suite 230 - 1,504 RSF









# Parker Square Professional Cen