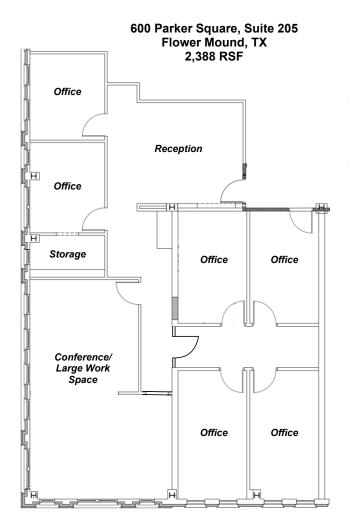

# **Parker Square Professional Center Floor Plans – Second Floor**

### **Building 600 - Suite 205**