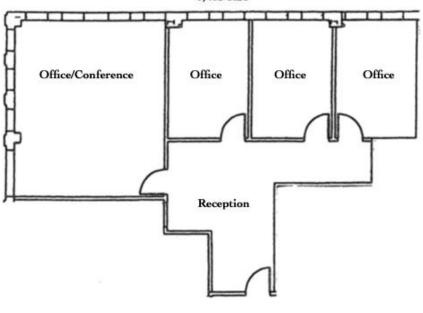

geRealtyTexas.com 400 Parker Square, Suite 270H | Flower Mound, TX 75028

This information is believed to be accurate, but no representation or warranty, express or implied, as to its accuracy or completeness is made by any party. The presentation of this property is submitted subject to errors, omissions, change of price or prior sale or lease, or withdrawal without notice.

# **Parker Square Professional Center Floor Plans – Second Floor**



### **Building 600 - Suite 205**











# Parker Square Professional Center Floor Plans - Second Floor



### **Building 600 - Suite 230**

Suite 230 - 1,504 RSF









# Parker Square Professional Center Floor Plans - Second Floor



### **Building 800 - Suite 260 & Suite 285**







800 Parker Square, Suite 285, Flower Mound, TX 1,415 RSF



## **Parker Square Professional Center Maps**