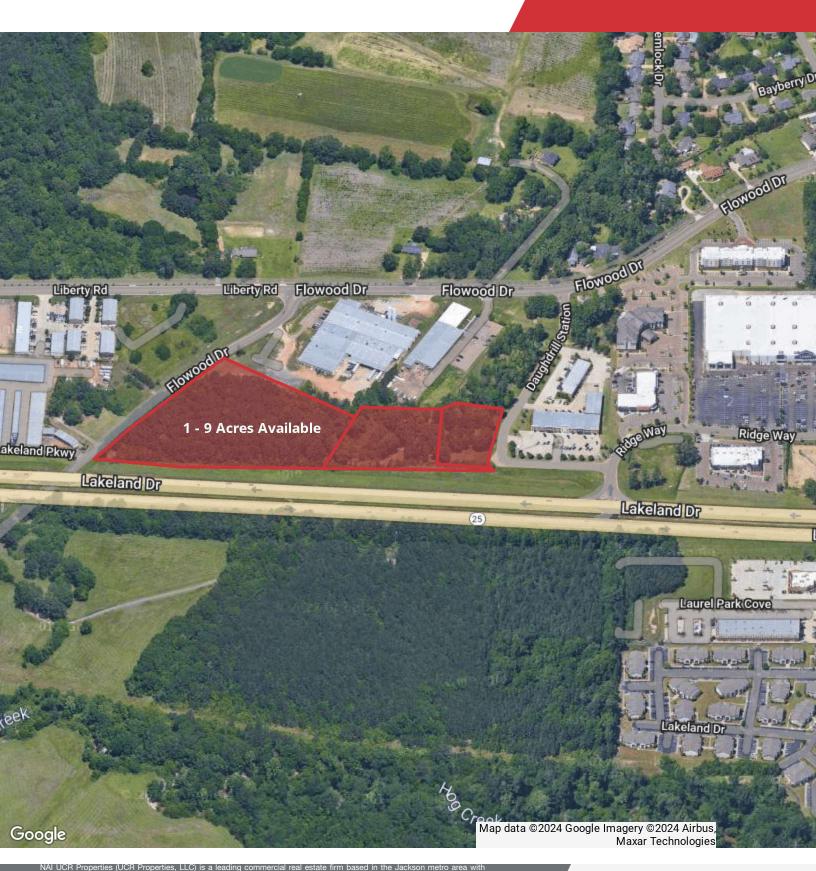

#### **Property Overview**

This 9 Acres fronts Lakeland Drive (54,000 VPD), ensuring exceptional visibility. The property can be divided into parcels as small as 1 acre. Located less than a mile west of Lakeland Commons, Dogwood Promenade, and Dogwood Festival Market, this property offers unparalleled exposure and convenience.

#### **Property Highlights**

- 9 Acres
- Can be divided into 1 Acre Lots
- Fronts Lakeland Drive
- 54,000 VPD Excellent Visibility
- Less than a mile from Lakeland Commons. Dogwood Promenade & Dogwood Festival Market