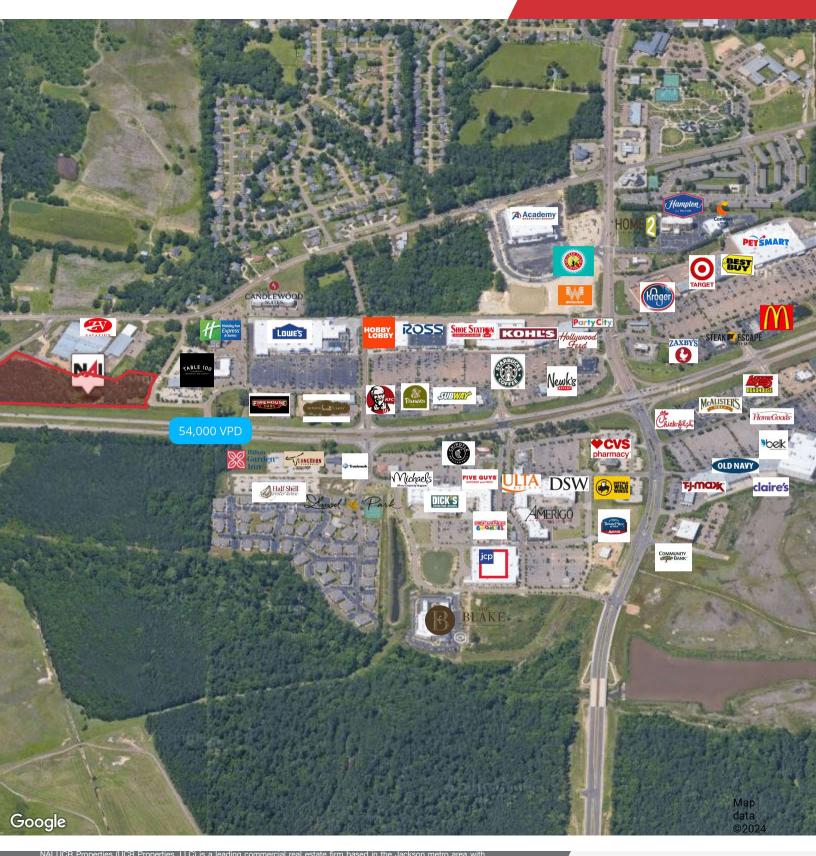

### Aerial Map Land - 1 - 9 Acres

complete real estate services in the office, retail, industrial, land and investment sectors. NAI Global is the single largest, most powerful global network of owner-operated commercial real estate brokerage firms. NAI Global Member firms, leaders in their local markets, are actively managed to work in unison and provide clients with exceptional solutions to their commercial real estate needs. NAI Global has more than 300 offices strategically located throughout North America, Latin America, Europe and Asia Pacific, with over 5,100 local market professionals, managing over 1.1 billion square feet of property.

#### **Property Overview**

This 9 Acres fronts Lakeland Drive (54,000 VPD), ensuring exceptional visibility. The property can be divided into parcels as small as 1 acre. Located less than a mile west of Lakeland Commons, Dogwood Promenade, and Dogwood Festival Market, this property offers unparalleled exposure and convenience.

#### **Property Highlights**

- 9 Acres
- Can be divided into 1 Acre Lots
- Fronts Lakeland Drive
- 54,000 VPD Excellent Visibility
- Less than a mile from Lakeland Commons. Dogwood Promenade & Dogwood Festival Market