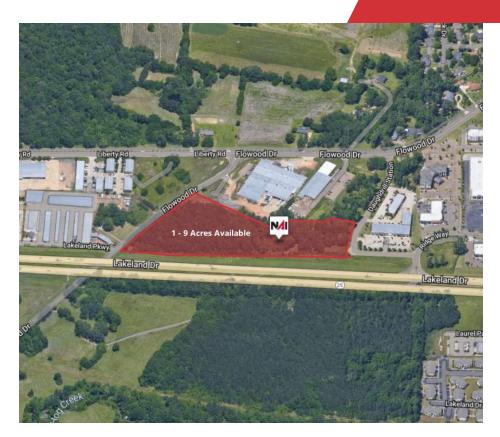

### Land - 1 - 9 Acres Available On Lakeland Drive - Flowood, MS

156 Daughdrill Station Flowood, Mississippi 39232

#### **Property Overview**

This 9 Acres fronts Lakeland Drive (54,000 VPD), ensuring exceptional visibility. The property can be divided into parcels as small as 1 acre. Located less than a mile west of Lakeland Commons, Dogwood Promenade, and Dogwood Festival Market, this property offers unparalleled exposure and convenience.

#### **Property Highlights**

- 9 Acres
- Can be divided into 1 Acre Lots
- Fronts Lakeland Drive
- 54,000 VPD Excellent Visibility
- Less than a mile from Lakeland Commons. Dogwood Promenade & Dogwood Festival Market