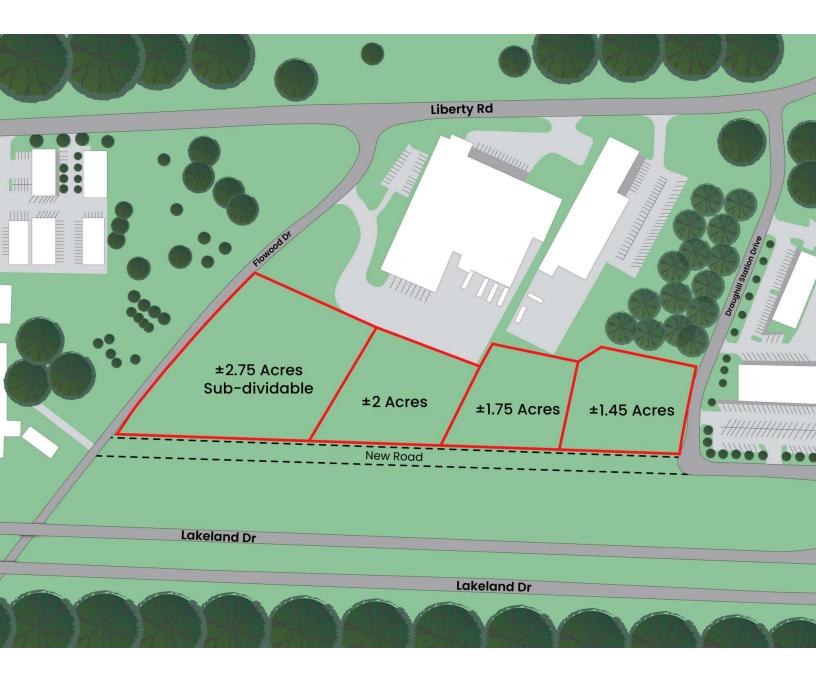

#### **Property Overview**

This 9 Acres fronts Lakeland Drive (54,000 VPD), ensuring exceptional visibility. The property can be divided into parcels as small as 1 acre. Located less than a mile west of Lakeland Commons, Dogwood Promenade, and Dogwood Festival Market, this property offers unparalleled exposure and convenience.

#### **Property Highlights**

- 9 Acres
- Can be divided into 1 Acre Lots
- Fronts Lakeland Drive
- 54,000 VPD Excellent Visibility
- Less than a mile from Lakeland Commons. Dogwood Promenade & Dogwood Festival Market

### Offering Summary

\$8.50/SF - \$17.50/SF

Lot Size:

Sale Price:

1 - 9 Acres

For More Information