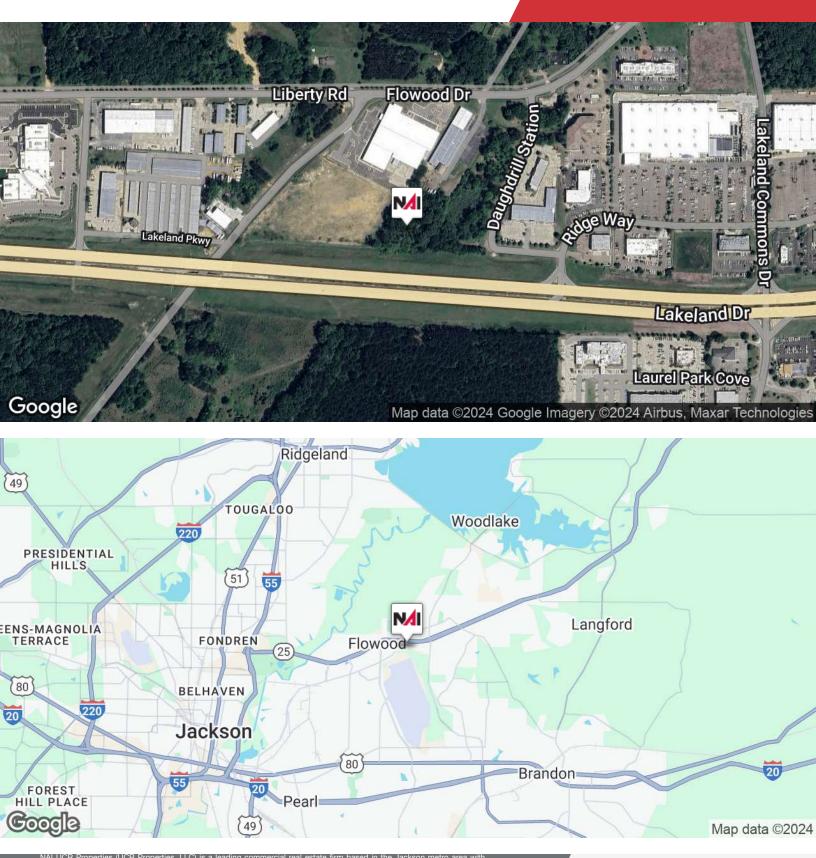

Flowood is just east of Jackson and located in Rankin County. Because of its strategic location, Flowood is easily accessible via Interstate 20 and 55. Jackson International Airport is situated near the heart of Flowood, the city is a hub of connectivity. Hwy 25 (Lakeland Drive) serves as the primary east-west corridor, propelling Flowood into one of the state's fastest-growing commercial hubs. With a diverse mix of industrial, medical, retail, office and residential zones, Flowood presents an ideal environment for both businesses and families alike.

### Aerial Map Land - 1 - 9 Acres

complete real estate services in the office, retail, industrial, land and investment sectors. NAI Global is the single largest, most powerful global network of owner-operated commercial real estate brokerage firms. NAI Global Member firms, leaders in their local markets, are actively managed to work in unison and provide clients with exceptional solutions to their commercial real estate needs. NAI Global has more than 300 offices strategically located throughout North America, Latin America, Europe and Asia Pacific, with over 5,100 local market professionals, managing over 1.1 billion square feet of property.