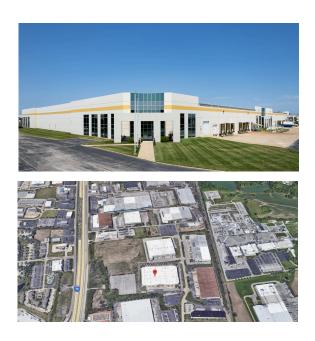

## 20–36 Commerce Drive O'Fallon, MO

Building Size: 262,594 SF | 262,594 SF of Industrial Space Available

Visit eqtgroup.com/real-estate

Newly renovated Class A warehouse space featuring LED light fixtures (providing 30 FC at 36" AFF), remodeled office spaces, fresh paint, and additional enhancements.