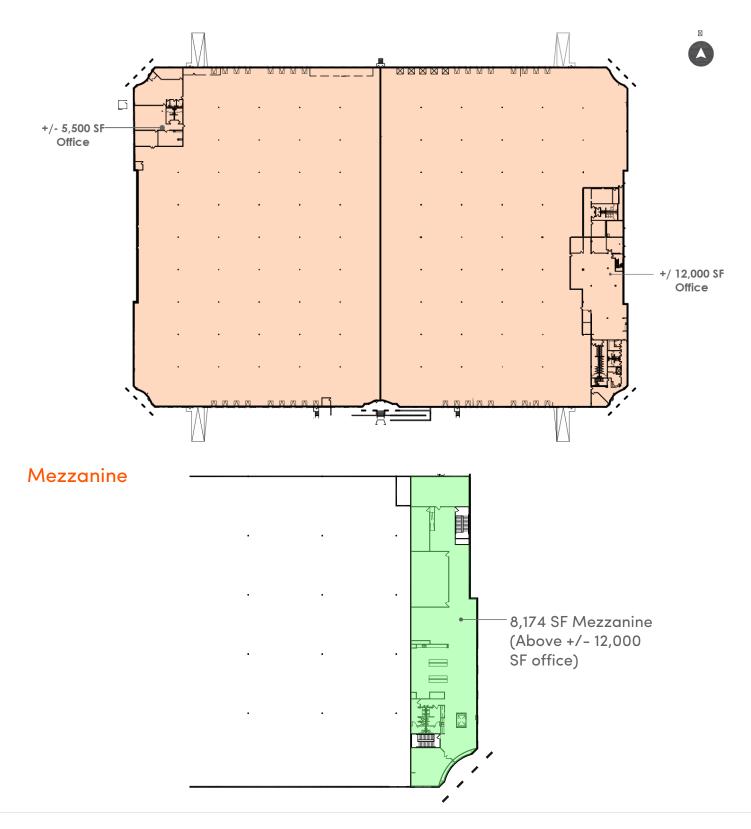

## **Building Specifications**

- Full Class A Building Available
- 262,594 SF Available
- Divisible to ±125,000 SF
- ±25,000 SF existing office/mezzanine
- Air Conditioned
- Cross Docked
- Loading:
- 32 dock doors (9' x 10') with levelers (expandable)
- 4 drive-in doors (12' x 14')
- Clear Height: 28
- Sprinkler: ESFR
- Column Spacing: 50' w x 40' d, 50' speed bays
- Parking: 401 spaces
- Power: 3,000 amps / 480 v/ 3-Phase
- Year Built: 1999

## **Building Plan**