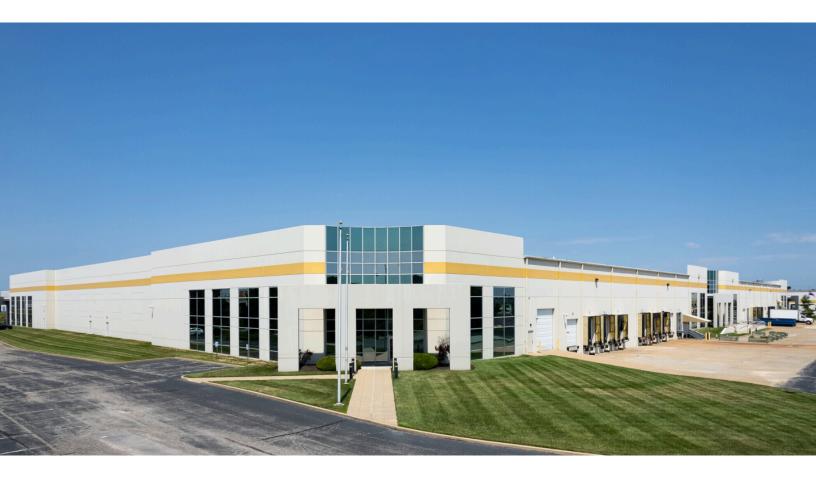

## 20–36 Commerce Drive O'Fallon, MO

Building Size: 262,594 SF | 262,594 SF of Industrial Space Available

Visit eqtgroup.com/real-estate

Newly renovated Class A warehouse space featuring LED light fixtures (providing 30 FC at 36" AFF), remodeled office spaces, fresh paint, and additional enhancements.