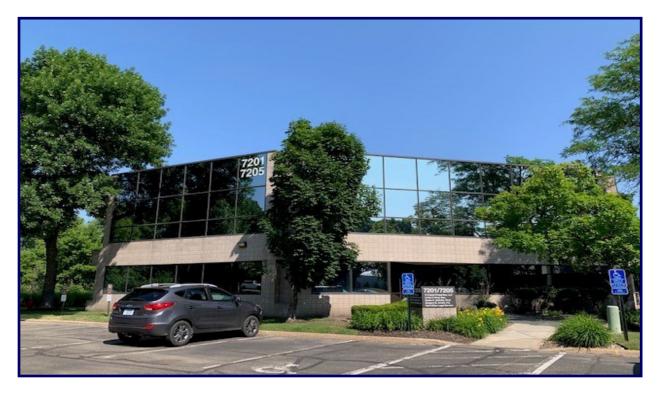

# For Sale Office Building New to the Market! 7201-7205 Ohms Lane Edina, MN. 55439

For Sale—Professional two-story wellmaintained office building. Nestled within the heart of Edina's OCC Financial Plaza 14 building office park. Conveniently located to Highway 100. Owner/User, 1031 Exchange, Investor!

**Building Features:** 

- Building Size: 13,800SF
- Year Built: 1983
- Number of Floors: Two (2), 6,900SF floor plans
- Occupancy: 80%, Available, 669RSF (8/1/23), 1,323RSF (Fall 2023), 2,142RSF (Available today)
- Surface Parking: 28 (2.02/1000 parking ratio)

### **Building Information**

Building Size: 13,800SF (12,278SF approximate rentable) 1.12 R/U Number of Floors: Two (2), 6,900SF floor plans Year Built: 1983 Construction: Masonry/Steel Building Condition: Well-maintained property & building Renovation: Recent lobby and common area updates Surface Parking: 28 spaces, along with shared parking Electric Power: 208/120 three phase Elevator: Two (2) story, updated and code compliant HVAC: Six (6) five (5) ton roof top gas-forced Bryant units 6 units replaced in 2021 Roof: 14 years, excellent condition Fully adhered Firestone 90 Mill EPDM Security System: Potential to be installed Signage: Prominent building monument signage One Corporate Center Financial Plaza office park signage