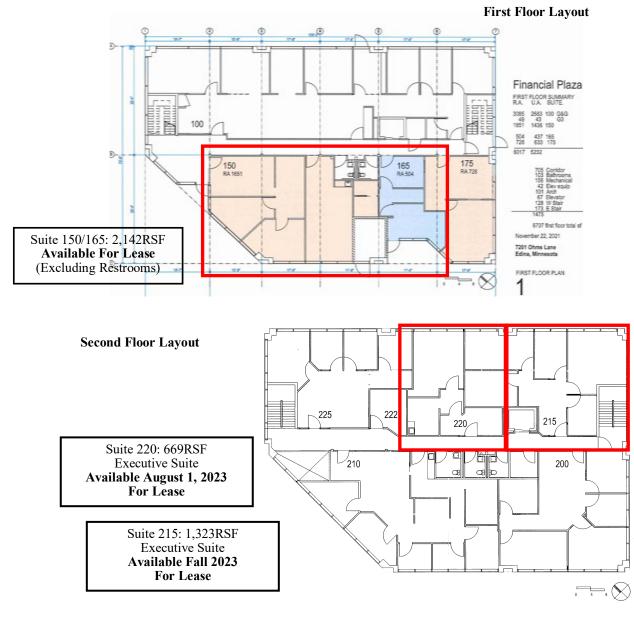

**Building Features:** 

- Building Size: 13,800SF
- Year Built: 1983
- Number of Floors: Two (2), 6,900SF floor plans
- Occupancy: 80%, Available, 669RSF (8/1/23), 1,323RSF (Fall 2023), 2,142RSF (Available today)
- Surface Parking: 28 (2.02/1000 parking ratio)