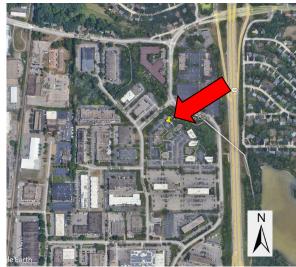

Property Highlights:

- Acreage/1 parcel: .54 Acres (23,435SF)
- Zoning (Commercial): Office
- Beautiful park setting with outdoor patio overlooking Nine Mile Creek
- Location: Off Highway 100/70th Street
- Surrounded by industrial, office, residential
- Nearby restaurants, coffee, hotels, bus line
- Sale Price: Make inquiry

#### Site Information

Total Acreage (1 Parcel): .54 Acres (23,435SF) Zoning (Commercial): Office Location: 2 blocks west of Highway 100 & 70th Street