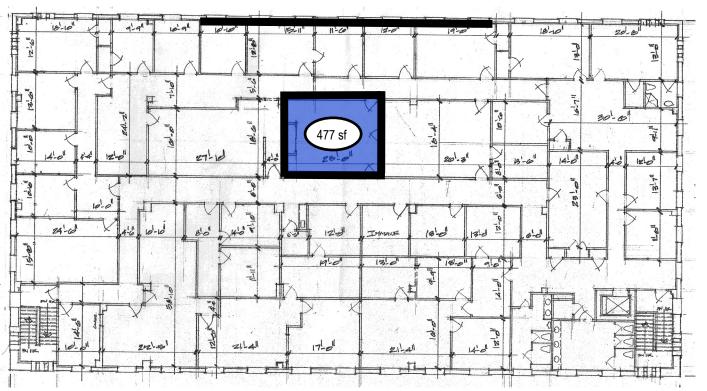

## All in pricing for the following units:

See page 2

♦ 477 Square Foot - \$ 675.75 per month

- Many size options & configurations available
- Elevator building
- Large parking area
- Covered parking available
- Heavy power available

# 12 Daniel Road, Fairfield, New Jersey

### **Third Floor**