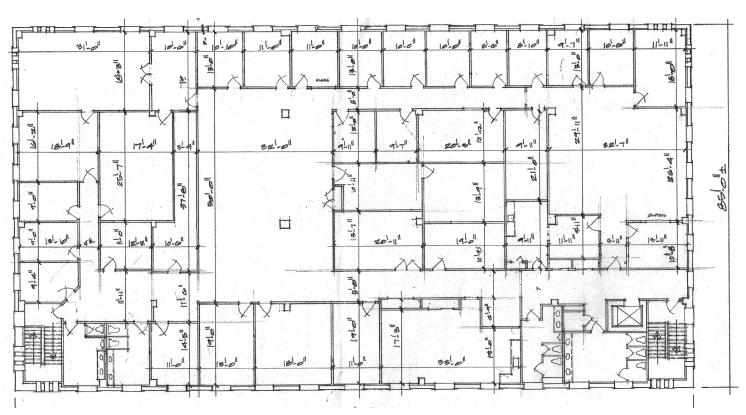

# **Offices Space Available**

# 12 Daniel Road, Fairfield, NJ 07044





## **Leasing Information:**

Rent - \$15.00 psf TE - \$ 2.00 psf

## All in pricing for the following units:

See page 2

♦ 477 Square Foot - \$ 675.75 per month

- Many size options & configurations available
- Elevator building
- Large parking area
- Covered parking available
- Heavy power available

Conveniently located near Routes 80, 46 & 23 Immediate Availability









322 Route 46 Suite 200 Parsippany, NJ 07054 Phone: 973-287-7400 Fax: 888-519-5024

### **Exclusively Listed By:**

**George Eggers** - VP / Sales Associate 973-652-7195 - geggers@kenkap.com

**Kenneth Kaplan** - Pres. / Broker 973-978-9722 - kkaplan@kenkap.com





# 12 Daniel Road, Fairfield, New Jersey



### **Third Floor**