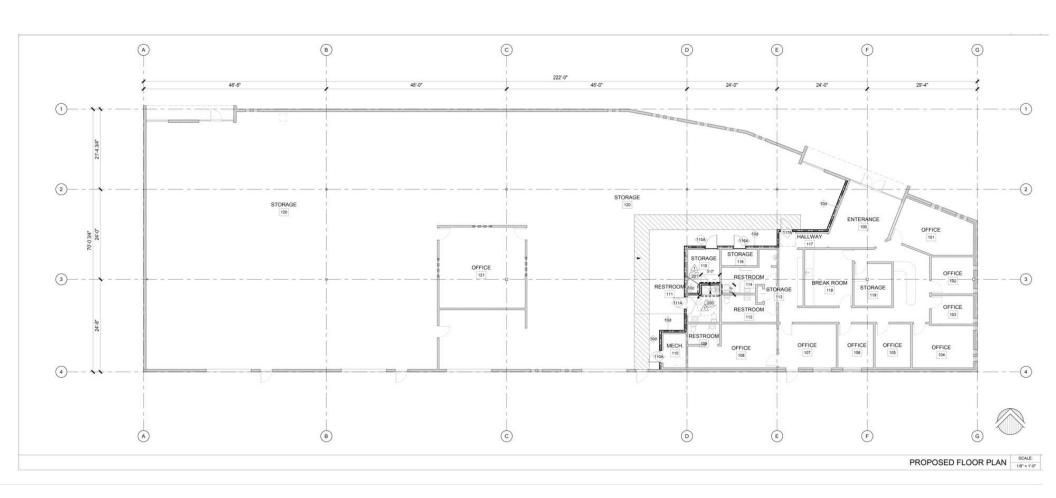

#### **Property Overview**

This approximate 14,370 sf industrial building is currently Centrally located in the Coachella Valley, within the Cook room, (8) private offices, a large break room, (4) restrooms, Street. and plenty of storage rooms. The building has a solar panel system installed, which is include in the purchase price, and an array of Sola-tubes throughout. The warehouse features (4) 12' roll-up doors, evaporative coolers throughout, and an approximate 14' clear height. The yard is secured with motorized security gates.

#### **Location Overview**

configured as a single tenant building; however, could be Street Business Park of Palm Desert, CA. This site offers easy made multi-tenant. It consists of a reception area, conference access to both the I-10 freeway and Highway 111 via Cook