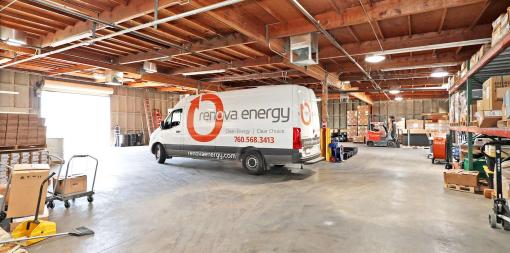

#### **Property Overview**

This approximate 14,370 sf industrial building is currently Centrally located in the Coachella Valley, within the Cook room, (8) private offices, a large break room, (4) restrooms, Street. and plenty of storage rooms. The building has a solar panel system installed, which is include in the purchase price, and an array of Sola-tubes throughout. The warehouse features (4) 12' roll-up doors, evaporative coolers throughout, and an approximate 14' clear height. The yard is secured with motorized security gates.