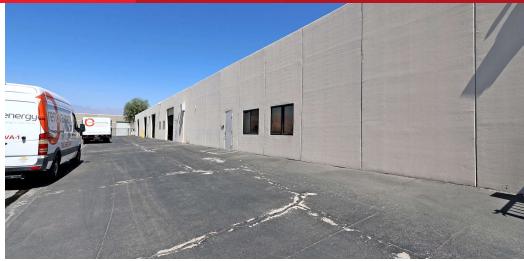

#### **Property Overview**

This approximate 14,370 sf industrial building is currently Centrally located in the Coachella Valley, within the Cook room, (8) private offices, a large break room, (4) restrooms, Street. and plenty of storage rooms. The building has a solar panel system installed, which is include in the purchase price, and an array of Sola-tubes throughout. The warehouse features (4) 12' roll-up doors, evaporative coolers throughout, and an approximate 14' clear height. The yard is secured with motorized security gates.

#### **Location Overview**

configured as a single tenant building; however, could be Street Business Park of Palm Desert, CA. This site offers easy made multi-tenant. It consists of a reception area, conference access to both the I-10 freeway and Highway 111 via Cook