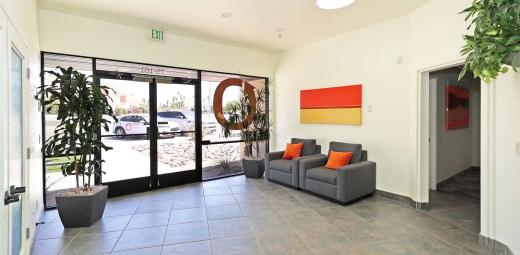

#### **Property Overview**

This approximate 14,370 sf industrial building is currently Centrally located in the Coachella Valley, within the Cook room, (8) private offices, a large break room, (4) restrooms, Street. and plenty of storage rooms. The building has a solar panel system installed, which is include in the purchase price, and an array of Sola-tubes throughout. The warehouse features (4) 12' roll-up doors, evaporative coolers throughout, and an approximate 14' clear height. The yard is secured with motorized security gates.

#### **Location Overview**

configured as a single tenant building; however, could be Street Business Park of Palm Desert, CA. This site offers easy made multi-tenant. It consists of a reception area, conference access to both the I-10 freeway and Highway 111 via Cook