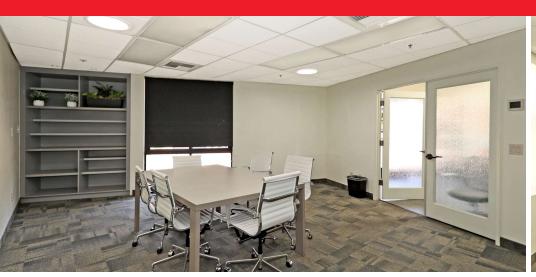

#### **Property Overview**

This approximate 14,370 sf industrial building is currently Centrally located in the Coachella Valley, within the Cook room, (8) private offices, a large break room, (4) restrooms, Street. and plenty of storage rooms. The building has a solar panel system installed, which is include in the purchase price, and an array of Sola-tubes throughout. The warehouse features (4) 12' roll-up doors, evaporative coolers throughout, and an approximate 14' clear height. The yard is secured with motorized security gates.

#### **Location Overview**

configured as a single tenant building; however, could be Street Business Park of Palm Desert, CA. This site offers easy made multi-tenant. It consists of a reception area, conference access to both the I-10 freeway and Highway 111 via Cook