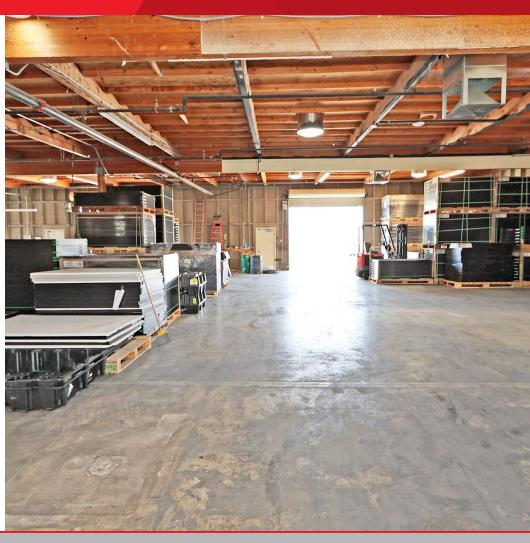

#### **Property Overview**

This approximate 14,370 sf industrial building is currently Centrally located in the Coachella Valley, within the Cook room, (8) private offices, a large break room, (4) restrooms, Street. and plenty of storage rooms. The building has a solar panel system installed, which is include in the purchase price, and an array of Sola-tubes throughout. The warehouse features (4) 12' roll-up doors, evaporative coolers throughout, and an approximate 14' clear height. The yard is secured with motorized security gates.