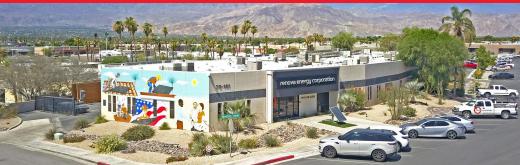

75181 Mediterranean Avenue Palm Desert. CA 92211

#### **Property Overview**

This approximate 14,370 sf industrial building is currently Centrally located in the Coachella Valley, within the Cook room, (8) private offices, a large break room, (4) restrooms, Street. and plenty of storage rooms. The building has a solar panel system installed, which is include in the purchase price, and an array of Sola-tubes throughout. The warehouse features (4) 12' roll-up doors, evaporative coolers throughout, and an approximate 14' clear height. The yard is secured with motorized security gates.

#### **Location Overview**

configured as a single tenant building; however, could be Street Business Park of Palm Desert, CA. This site offers easy made multi-tenant. It consists of a reception area, conference access to both the I-10 freeway and Highway 111 via Cook