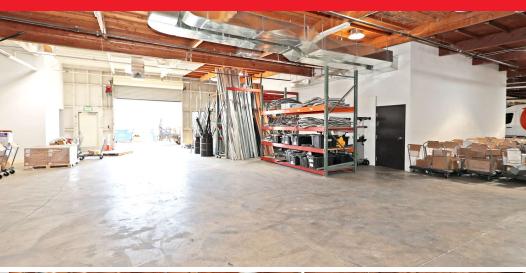

#### **Property Overview**

This approximate 14,370 sf industrial building is currently Centrally located in the Coachella Valley, within the Cook room, (8) private offices, a large break room, (4) restrooms, Street. and plenty of storage rooms. The building has a solar panel system installed, which is include in the purchase price, and an array of Sola-tubes throughout. The warehouse features (4) 12' roll-up doors, evaporative coolers throughout, and an approximate 14' clear height. The yard is secured with motorized security gates.