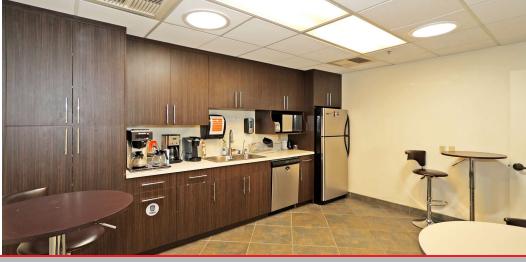

#### **Property Overview**

This approximate 14,370 sf industrial building is currently Centrally located in the Coachella Valley, within the Cook room, (8) private offices, a large break room, (4) restrooms, Street. and plenty of storage rooms. The building has a solar panel system installed, which is include in the purchase price, and an array of Sola-tubes throughout. The warehouse features (4) 12' roll-up doors, evaporative coolers throughout, and an approximate 14' clear height. The yard is secured with motorized security gates.