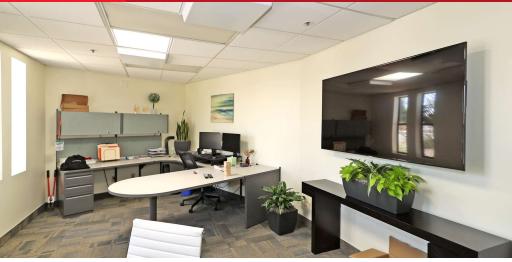

#### **Property Overview**

This approximate 14,370 sf industrial building is currently Centrally located in the Coachella Valley, within the Cook room, (8) private offices, a large break room, (4) restrooms, Street. and plenty of storage rooms. The building has a solar panel system installed, which is include in the purchase price, and an array of Sola-tubes throughout. The warehouse features (4) 12' roll-up doors, evaporative coolers throughout, and an approximate 14' clear height. The yard is secured with motorized security gates.

#### **Location Overview**

configured as a single tenant building; however, could be Street Business Park of Palm Desert, CA. This site offers easy made multi-tenant. It consists of a reception area, conference access to both the I-10 freeway and Highway 111 via Cook