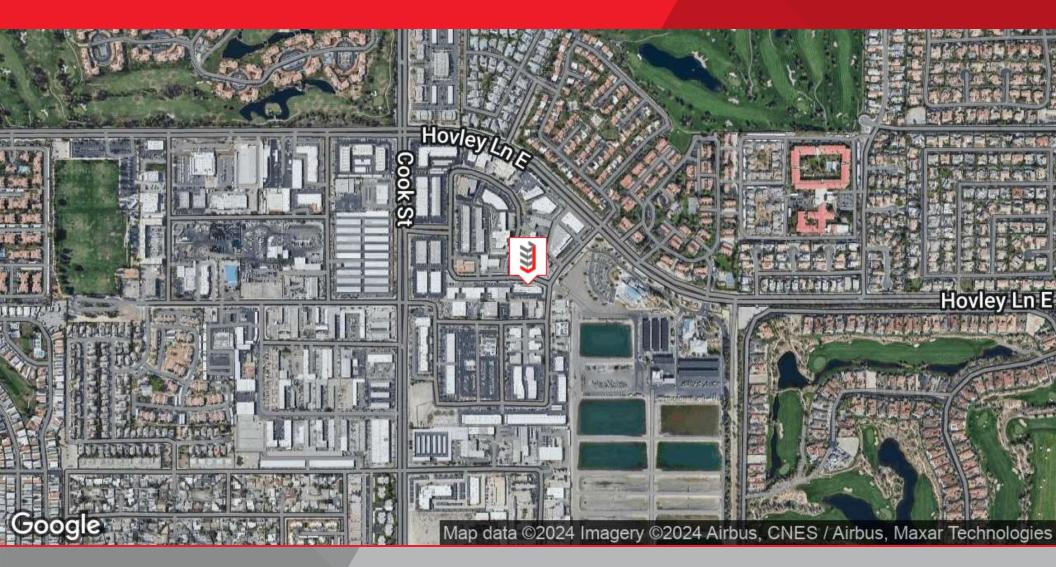

#### **Location Overview**

configured as a single tenant building; however, could be Street Business Park of Palm Desert, CA. This site offers easy made multi-tenant. It consists of a reception area, conference access to both the I-10 freeway and Highway 111 via Cook