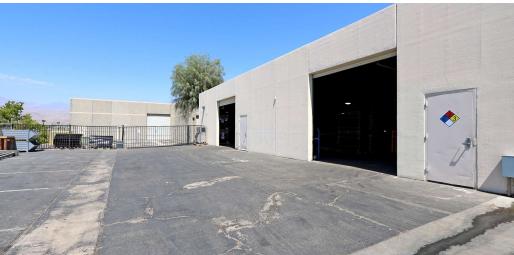

#### **Property Overview**

This approximate 14,370 sf industrial building is currently Centrally located in the Coachella Valley, within the Cook room, (8) private offices, a large break room, (4) restrooms, Street. and plenty of storage rooms. The building has a solar panel system installed, which is include in the purchase price, and an array of Sola-tubes throughout. The warehouse features (4) 12' roll-up doors, evaporative coolers throughout, and an approximate 14' clear height. The yard is secured with motorized security gates.