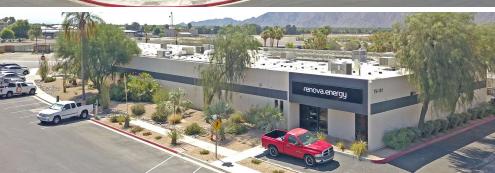

75181 Mediterranean Avenue Palm Desert. CA 92211

#### **Property Overview**

This approximate 14,370 sf industrial building is currently Centrally located in the Coachella Valley, within the Cook room, (8) private offices, a large break room, (4) restrooms, Street. and plenty of storage rooms. The building has a solar panel system installed, which is include in the purchase price, and an array of Sola-tubes throughout. The warehouse features (4) 12' roll-up doors, evaporative coolers throughout, and an approximate 14' clear height. The yard is secured with motorized security gates.

#### **Location Overview**

configured as a single tenant building; however, could be Street Business Park of Palm Desert, CA. This site offers easy made multi-tenant. It consists of a reception area, conference access to both the I-10 freeway and Highway 111 via Cook