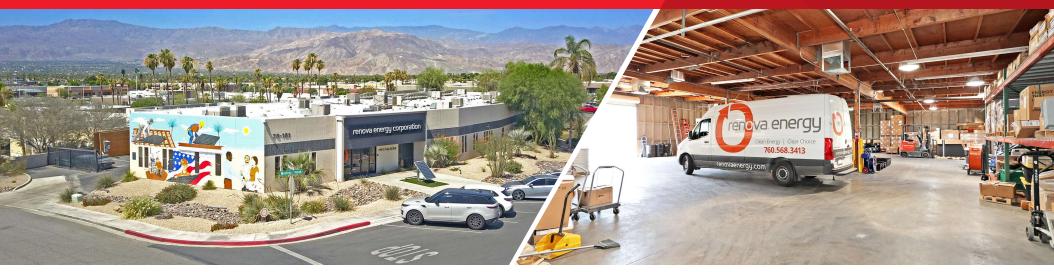

75181 Mediterranean Avenue Palm Desert. CA 92211

#### Offering Summary

| Property Type: | Industrial  |
|----------------|-------------|
| Sale Price:    | \$2,690,000 |
| Building Size: | 14,370 SF   |
| Price / SF:    | \$187.20    |

#### **Property Overview**

This approximate 14,370 sf industrial building is currently Centrally located in the Coachella Valley, within the Cook room, (8) private offices, a large break room, (4) restrooms, Street. and plenty of storage rooms. The building has a solar panel system installed, which is include in the purchase price, and an array of Sola-tubes throughout. The warehouse features (4) 12' roll-up doors, evaporative coolers throughout, and an approximate 14' clear height. The yard is secured with motorized security gates.

#### **Location Overview**

configured as a single tenant building; however, could be Street Business Park of Palm Desert, CA. This site offers easy made multi-tenant. It consists of a reception area, conference access to both the I-10 freeway and Highway 111 via Cook