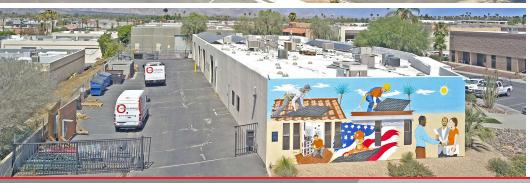

75181 Mediterranean Avenue Palm Desert. CA 92211

#### **Property Overview**

This approximate 14,370 sf industrial building is currently Centrally located in the Coachella Valley, within the Cook room, (8) private offices, a large break room, (4) restrooms, Street. and plenty of storage rooms. The building has a solar panel system installed, which is include in the purchase price, and an array of Sola-tubes throughout. The warehouse features (4) 12' roll-up doors, evaporative coolers throughout, and an approximate 14' clear height. The yard is secured with motorized security gates.