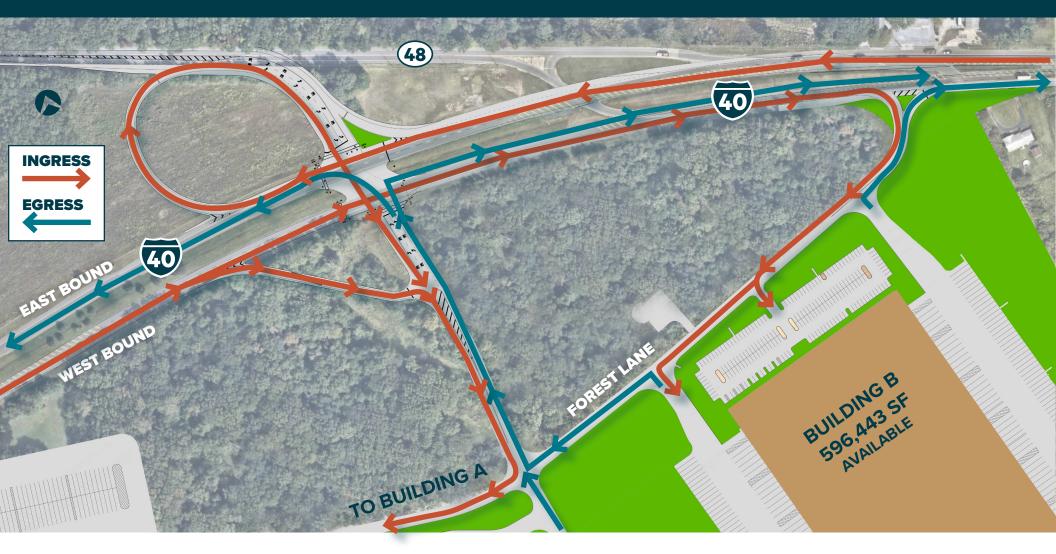

ROCKEFELLER

GROUP

CBRE



## PROPERTY DETAILS

### SPECIFICATIONS BUILDING A

TOTAL BUILDING SIZE BUILDING DIMENSIONS OFFICE CEILING HEIGHT COLUMN SPACING SPEED BAY SIZE DOCK DOORS DRIVE-IN DOORS CAR PARKING TRAILER PARKING SPRINKLER POWER 530,000 SF 1,060' x 500' ±2,500 SF 40' 50' x 54' 60' 118 (9' x 10') 4 295 spaces 206 spaces ESFR 2,500a at 480v/3-phase

596,443 SF 1,230' x 495' ±2,500 SF 40' 50' x 54' 60' 127 (9' x 10') 4 363 spaces 122 spaces ESFR

**BUILDING B** 

2,500a at 480v/3-phase

BUILDING B OCCUPANCY Q2 2025

**BUILDING A** 

OCCUPANCY Q1 2025



# ROADWAY IMPROVEMENTS







### ROCKEFELLER GROUP LOGISTICS CENTER AT

FOREST LANE, CARNEYS POINT, NJ

#### **DREW GREEN**

Executive Vice President +1 610 251 5183 andrew.green@cbre.com

#### THOMAS F. MONAHAN

Vice Chairman +1 201 712 5610 thomas.monahan@cbre.com

#### LARRY SCHIFFENHAUS

Executive Vice President +1 201 712 5809 larry.schiffenhaus@cbre.com

#### **BRIAN GOLDEN**

CBRE

Executive Vice President +1 201 712 5607 brian.golden@cbre.com

### ROCKEFELLERGROUPCARNEYSPOINT.COM

© 2024 CBRE, Inc. All rights reserved. This information has been obtained from sources believed reliable but has not been verified for accuracy or completeness. CBRE, Inc. makes no guarantee, representation or warranty and accepts no responsibility or liability as to the accuracy, completeness, or reliability of the information