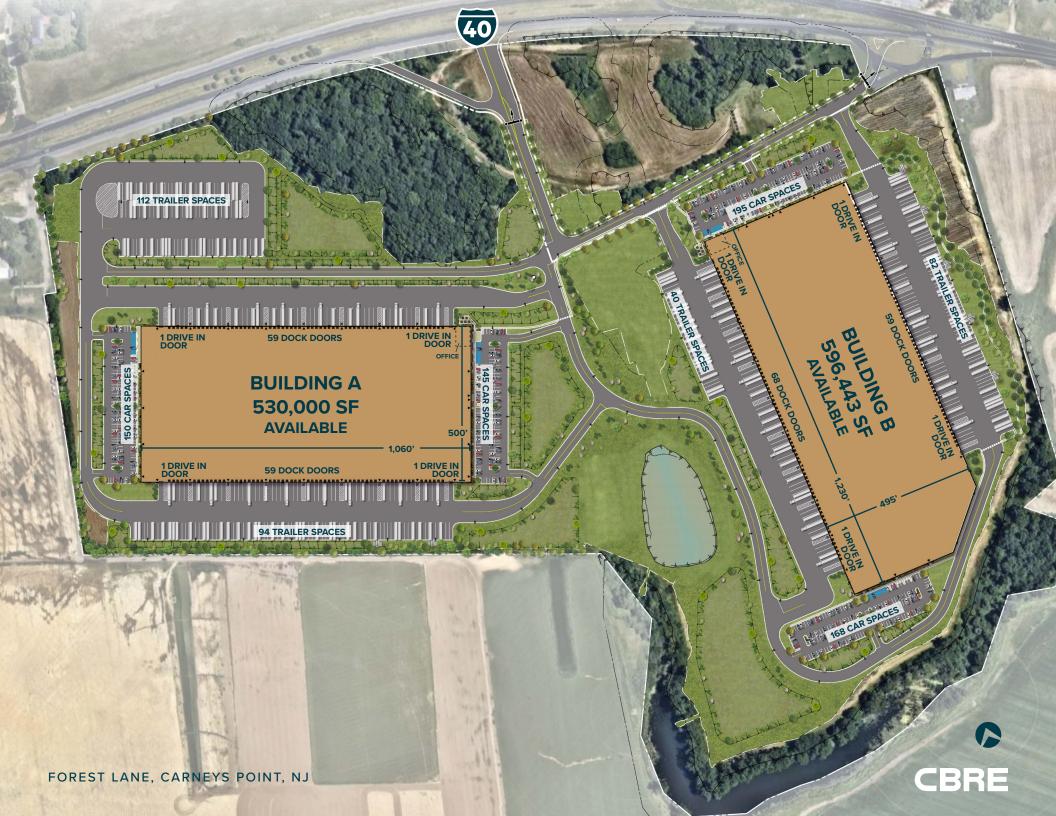

### SPECIFICATIONS BUILDING A

TOTAL BUILDING SIZE BUILDING DIMENSIONS OFFICE CEILING HEIGHT COLUMN SPACING SPEED BAY SIZE DOCK DOORS DRIVE-IN DOORS CAR PARKING TRAILER PARKING SPRINKLER POWER 530,000 SF 1,060' x 500' ±2,500 SF 40' 50' x 54' 60' 118 (9' x 10') 4 295 spaces 206 spaces ESFR 2,500a at 480v/3-phase

596,443 SF 1,230' x 495' ±2,500 SF 40' 50' x 54' 60' 127 (9' x 10') 4 363 spaces 122 spaces ESFR

**BUILDING B** 

2,500a at 480v/3-phase

BUILDING B OCCUPANCY Q2 2025

**BUILDING A** 

OCCUPANCY Q1 2025