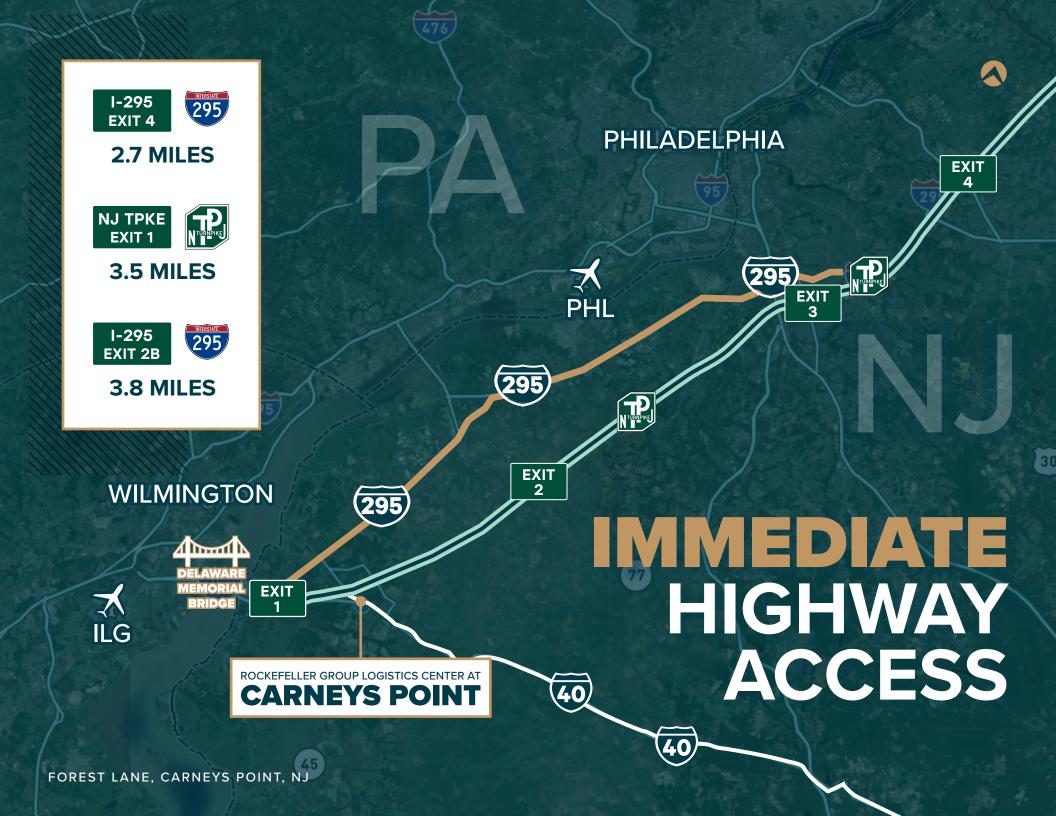

80

| KEY DISTANCES                    |                         |
|----------------------------------|-------------------------|
| WILMINGTON, DE                   | 11 MILES / 22 MIN       |
| PHILADELPHIA INT'L AIRPORT, PA   | 23 MILES / 30 MIN       |
| PHILADELPHIA, PA                 | 34 MILES / 43 MIN       |
| WASHINGTON, DC                   | 115 MILES / 2 HR 14 MIN |
| NEW YORK CITY, NY                | 118 MILES / 2 HR 11 MIN |
| NEWARK LIBERTY INT'L AIRPORT, NJ | 106 MILES / 1 HR 46 MIN |
| PORTS NEWARK / ELIZABETH, NJ     | 111 MILES / 1 HR 56 MIN |