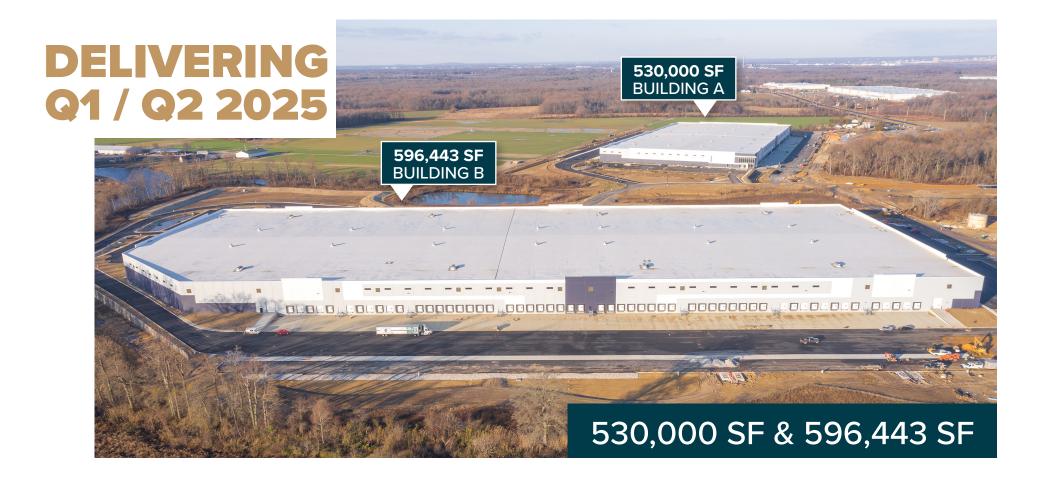

### SPECIFICATIONS BUILDING A

TOTAL BUILDING SIZE BUILDING DIMENSIONS OFFICE CEILING HEIGHT COLUMN SPACING SPEED BAY SIZE DOCK DOORS DRIVE-IN DOORS CAR PARKING TRAILER PARKING SPRINKLER POWER 530,000 SF 1,060' x 500' ±2,500 SF 40' 50' x 54' 60' 118 (9' x 10') 4 295 spaces 206 spaces ESFR 2,500a at 480v/3-phase

596,443 SF 1,230' x 495' ±2,500 SF 40' 50' x 54' 60' 127 (9' x 10') 4 363 spaces 122 spaces ESFR

**BUILDING B** 

2,500a at 480v/3-phase

BUILDING B OCCUPANCY Q2 2025

**BUILDING A** 

OCCUPANCY Q1 2025